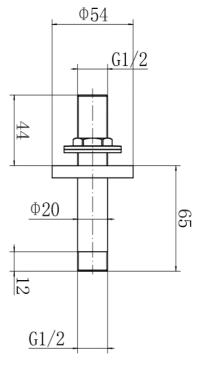

## PRODUCT SPECIFICATION

| 1att Black       |
|------------------|
| Ceiling Arm 65mm |
| l/2 BSP          |
| l/2 BSP          |
| SS               |
| 0.096            |
|                  |