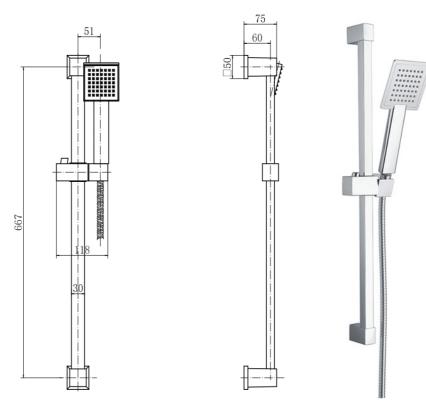

## **Observa 9351**SQUARE SLIDE RAIL KIT - CHROME

## PRODUCT SPECIFICATION

Product Code: 9351

Finish: Chrome

Description: Square Slide Rail Kit

Inlet Connections: 1/2 BSP
Construction: Riser: SS

Handset: ABS

Shower Bracket: ABS

Hose: SS (1.5m length)