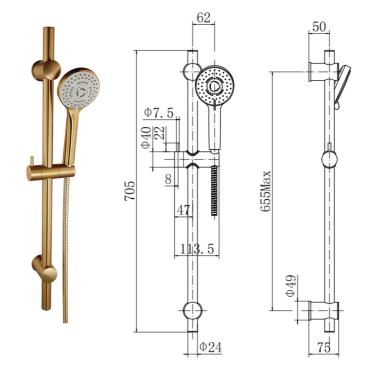

## PRODUCT SPECIFICATION

Product Code: 9353BRS

Finish: Brushed Brass

Description: Round Slide Rail Kit

Inlet Connections: 1/2 BSP
Construction: Riser: SS

Handset: ABS

Shower Bracket: ABS

Hose: SS (1.5m length)

Gross Weight (kg): 0.955