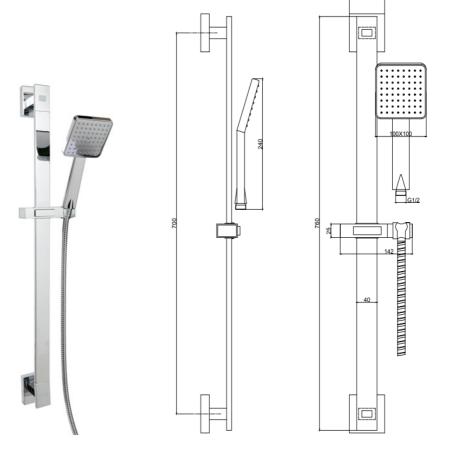

## **Deluxe Observa 9354** SQUARE SLIDE RAIL KIT - CHROME

## PRODUCT SPECIFICATION

Product Code: 9354

Finish: Chrome

Description: Square Slide Rail Kit

Inlet Connections: 1/2 BSP
Construction: Riser: SS

Handset: ABS

Shower Bracket: ABS

Hose: SS (1.5m length)