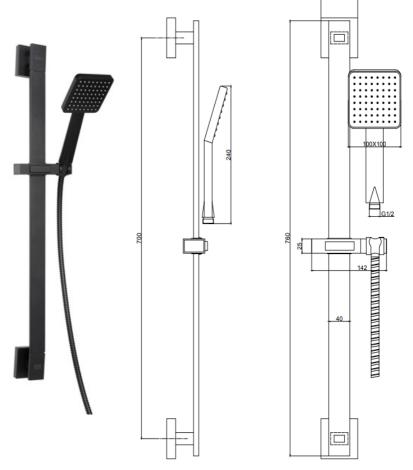

## **Deluxe Observa 9354BL** SQUARE SLIDE RAIL KIT - BLACK

## PRODUCT SPECIFICATION

Product Code: 9354BL

Finish: Matt Black

Description: Square Slide Rail Kit

Inlet Connections: 1/2 BSP
Construction: Riser: SS

Handset: ABS

Shower Bracket: ABS

Hose: SS (1.5m length)