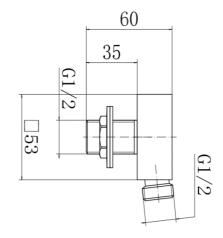

## PRODUCT SPECIFICATION

Product Code: 9361BRS

Finish: Brushed Brass

Description: Square Outlet Elbow

Inlet Connections: 1/2 BSP
Construction: Brass
Gross Weight (kg): 0.315