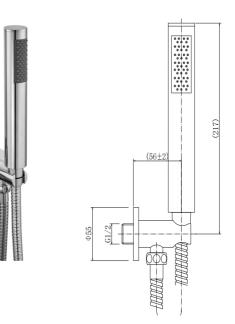

### PRODUCT SPECIFICATION

| Product Code:       | 9364                          |
|---------------------|-------------------------------|
| Finish:             | Chrome                        |
| Description:        | Minimal Round Wall Outlet Kit |
| Inlet Connections:  | 1/2 BSP                       |
| Outlet Connections: | 1/2 BSP                       |
| Construction:       | Body: Brass                   |
|                     | Hose: SS                      |
|                     | Handset: ABS                  |
| Gross Weight (kg):  | 0.206                         |