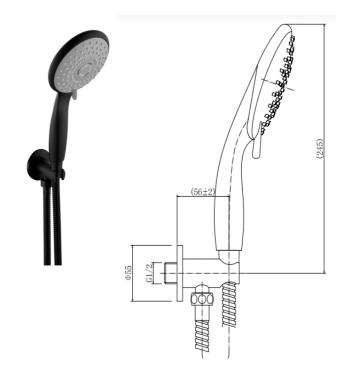

# ROUND MULTI MODE WALL OUTLET KIT - BLACK

#### PRODUCT SPECIFICATION

Product Code: 9365BL Finish: Matt Black

Description: Round Multi Mode Wall Outlet Kit

Inlet Connections: 1/2 BSP
Outlet Connections: 1/2 BSP

Construction: Body: Brass

Hose: SS

Handset: ABS