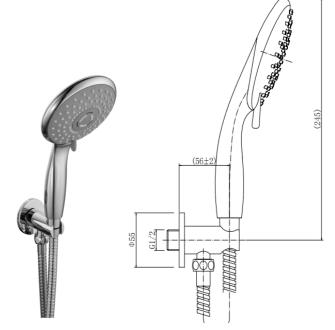

#### PRODUCT SPECIFICATION

Product Code: 9365

Finish: Chrome

Description: Round Multi Mode Wall Outlet Kit

Inlet Connections: 1/2 BSP
Outlet Connections: 1/2 BSP

Construction: Body: Brass

Hose: SS

Handset: ABS