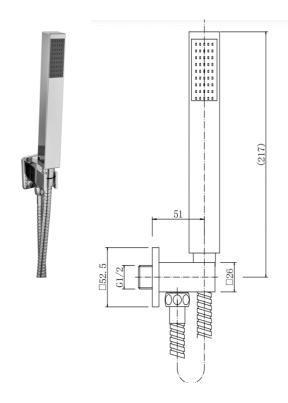

# MINIMAL SQUARE WALL OUTLET KIT - CHROME

#### PRODUCT SPECIFICATION

Product Code: 9366

Finish: Chrome

Description: Minimal Square Wall Outlet Kit

Inlet Connections: 1/2 BSP
Outlet Connections: 1/2 BSP

Construction: Body: Brass

Hose: SS

Handset: ABS