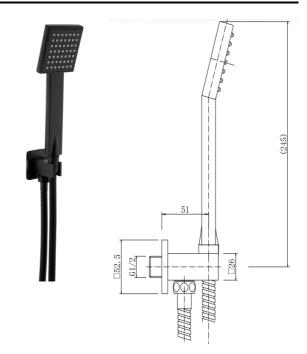

# Observa 9367BL SQUARE WALL OUTLET KIT - BLACK

### PRODUCT SPECIFICATION

Product Code: 9367BL Finish: Matt Black

Description: Square Wall Outlet Kit

Inlet Connections: 1/2 BSP
Outlet Connections: 1/2 BSP

Construction: Body: Brass

Hose: SS

Handset: ABS

Gross Weight (kg): 0.201