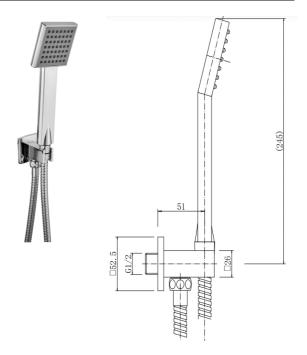

## PRODUCT SPECIFICATION

| Product Code:       | 9367                   |
|---------------------|------------------------|
| Finish:             | Chrome                 |
| Description:        | Square Wall Outlet Kit |
| Inlet Connections:  | 1/2 BSP                |
| Outlet Connections: | 1/2 BSP                |
| Construction:       | Body: Brass            |
|                     | Hose: SS               |
|                     | Handset: ABS           |
| Gross Weight (kg):  | 0.201                  |

Products are supplied with full installation instructions and fixings. All measurements in mm and are nominal.