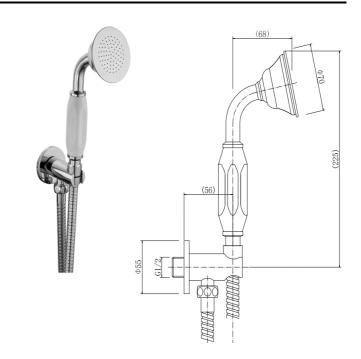

#### PRODUCT SPECIFICATION

Product Code: 9368

Finish: Chrome

Description: Traditional Wall Outlet Kit

Inlet Connections: 1/2 BSP
Outlet Connections: 1/2 BSP

Construction: Body: Brass

Hose: SS

Handset: Brass & Ceramic