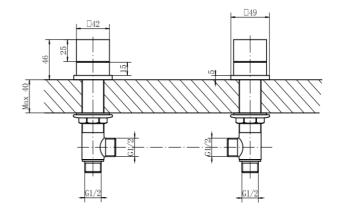

## PRODUCT SPECIFICATION

| Product Code:      | 9411                        |
|--------------------|-----------------------------|
| Finish:            | Chrome                      |
| Description:       | Pair of Square Side Valves  |
| Inlet Connections: | 1/2 BSP                     |
| Construction:      | Body: Brass                 |
|                    | Handle: Zinc                |
| Cartridge:         | G1/2" quarter turn cartrdge |
| Gross Weight (kg): | 1.08                        |

Products are supplied with full installation instructions and fixings. All measurements in mm and are nominal.