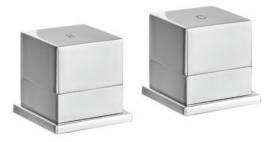

## Observa 9411 PAIR OF SQUARE SIDE VALVES-CHROME

## PRODUCT SPECIFICATION

| Product Code:      | 9411                        |
|--------------------|-----------------------------|
| Finish:            | Chrome                      |
| Description:       | Pair of Square Side Valves  |
| Inlet Connections: | 1/2 BSP                     |
| Construction:      | Body: Brass                 |
|                    | Handle: Zinc                |
| Cartridge:         | G1/2" quarter turn cartrdge |
| Gross Weight (kg): | 1.08                        |