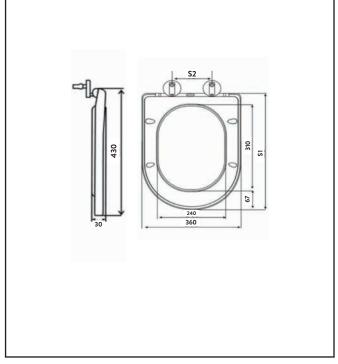

| Product Meaurements         |               |
|-----------------------------|---------------|
| Product Weight:             | 2kg           |
| Product Width:              | 360mm         |
| Product Height:             | 35mm          |
| Product Depth:              | 425mm         |
| Product Length:             | N/A           |
| Product Transportation      |               |
| Barcode:                    | 5060500643195 |
| Country of Origin:          | Turkey        |
| Comodity Code:              | 3922200000    |
| Primary Packed Measurements |               |
| Packaged Weight:            | 2.4kg         |
| Packaged Length:            | 440mm         |
| Packaged Width:             | 385mm         |
| Packaged Height:            | 60mm          |
| Packaging Weight            |               |
| Card:                       | 0.269kg       |
| Paper:                      | N/A           |
| Wood:                       | N/A           |
| Plastic:                    | N/A           |
| General Information         |               |
| Construction Material:      | UREA plastic  |
| Installation Type:          | Top Fix       |
| Colour / Finish:            | White         |
| Toilet Seat Specification   |               |
| Quick Release:              | Yes           |
| Soft Close:                 | Yes           |
| Top or Bottom Fix:          | Top Fix       |
| Shape:                      | D-Shaped      |
| Adjustment:                 | 45-200mm      |
| Compliance DOP              |               |
| N/A                         |               |