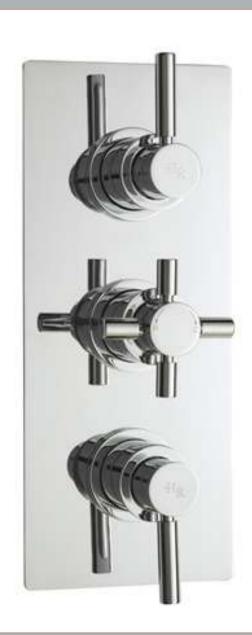

Sales Code: A3003

**Description:** Tec Pura Plus Triple Thermo Valve Recplt

| Product Dimensions                      |                                      |
|-----------------------------------------|--------------------------------------|
| Length (mm):                            |                                      |
| Width (mm):                             | 80                                   |
| Height (mm):                            | 280                                  |
| Depth (mm):                             | 136                                  |
| Nett Weight (kg):                       | 5.32                                 |
| Packaging Dimensions                    |                                      |
| Length (mm):                            | 320                                  |
| Width (mm):                             | 250                                  |
| Height (mm):                            | 110                                  |
| Gross Weight (kg):                      | 5.32                                 |
| Packaging Data                          |                                      |
| Box Colour:                             | White Cardboard Box                  |
| Box Qty:                                | 0                                    |
| Label Size:                             | 0 x 0                                |
| Label Colour:                           | White Label                          |
| Label Qty:                              | 0                                    |
| Outer Box Dimensions (If Applic         | rable)                               |
| Length (mm):                            |                                      |
| Width (mm):                             | 260                                  |
| Height (mm):                            | 400                                  |
| Depth (mm):                             | 392                                  |
| Gross Weight (kg):                      | 21                                   |
| Barcode:                                | 5055146120162                        |
| Product Details                         |                                      |
| Country of Origin:                      | United Kingdom                       |
| Fitting Instruction:                    | Yes                                  |
| Product Material:                       | Brass/ABS                            |
| Mount Type:                             | Wall                                 |
| Outlet Elbow Supplied:                  | No                                   |
| Easy Clean:                             | Not Applicable                       |
| Head Included:                          | No                                   |
| Handset Included:                       | No                                   |
| Body Jets Included:                     | Not Applicable                       |
| No of Body Jets:                        | Not Applicable                       |
| Operating Pressure (bar):               | 0.1                                  |
| Valve/Cartridge Type:                   | 1/4 Turn Ceramic Disc                |
| Flow Rates (L/min): 0.1 bar: 5.5 0.5 ba | ır: 14 1 bar: 20 2 bar: 29 3 bar: 44 |
| TMV2 Approved: No                       | Approval No: N/A                     |
| TMV3 Approved: No                       | Approval No: N/A                     |
| WRAS Approved: Yes                      | Approval No: 2204707                 |
| Head Function:                          | Not Applicable                       |
| Handset Function:                       | Not Applicable                       |
| Body Jet Info:                          | Not Applicable                       |
| Pipe Size:                              | 15 mm (1/2" Bsp)                     |
| Pipe Centres:                           | N/A                                  |
| Colour/Finish:                          | Chrome                               |
| Hose Included:                          | Not Applicable                       |
| No. of Outlets:                         | 2                                    |