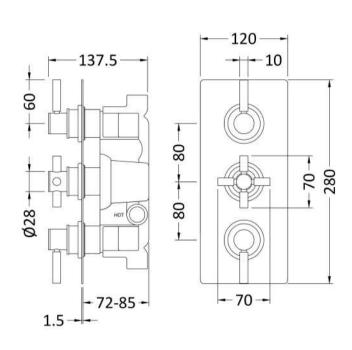

Sales Code: A3003

**Description:** Tec Pura Plus Triple Thermo Valve Recplt

| Product Dimensions                      |                                      |
|-----------------------------------------|--------------------------------------|
| Length (mm):                            |                                      |
| Width (mm):                             | 80                                   |
| Height (mm):                            | 280                                  |
| Depth (mm):                             | 136                                  |
| Nett Weight (kg):                       | 5.32                                 |
| Packaging Dimensions                    |                                      |
| Length (mm):                            | 320                                  |
| Width (mm):                             | 250                                  |
| Height (mm):                            | 110                                  |
| Gross Weight (kg):                      | 5.32                                 |
| Packaging Data                          |                                      |
| Box Colour:                             | White Cardboard Box                  |
| Box Qty:                                | 0                                    |
| Label Size:                             | 0 x 0                                |
| Label Colour:                           | White Label                          |
| Label Qty:                              | 0                                    |
| Outer Box Dimensions (If Applic         | rable)                               |
| Length (mm):                            |                                      |
| Width (mm):                             | 260                                  |
| Height (mm):                            | 400                                  |
| Depth (mm):                             | 392                                  |
| Gross Weight (kg):                      | 21                                   |
| Barcode:                                | 5055146120162                        |
| Product Details                         |                                      |
| Country of Origin:                      | United Kingdom                       |
| Fitting Instruction:                    | Yes                                  |
| Product Material:                       | Brass/ABS                            |
| Mount Type:                             | Wall                                 |
| Outlet Elbow Supplied:                  | No                                   |
| Easy Clean:                             | Not Applicable                       |
| Head Included:                          | No                                   |
| Handset Included:                       | No                                   |
| Body Jets Included:                     | Not Applicable                       |
| No of Body Jets:                        | Not Applicable                       |
| Operating Pressure (bar):               | 0.1                                  |
| Valve/Cartridge Type:                   | 1/4 Turn Ceramic Disc                |
| Flow Rates (L/min): 0.1 bar: 5.5 0.5 ba | ır: 14 1 bar: 20 2 bar: 29 3 bar: 44 |
| TMV2 Approved: No                       | Approval No: N/A                     |
| TMV3 Approved: No                       | Approval No: N/A                     |
| WRAS Approved: Yes                      | Approval No: 2204707                 |
| Head Function:                          | Not Applicable                       |
| Handset Function:                       | Not Applicable                       |
| Body Jet Info:                          | Not Applicable                       |
| Pipe Size:                              | 15 mm (1/2" Bsp)                     |
| Pipe Centres:                           | N/A                                  |
| Colour/Finish:                          | Chrome                               |
| Hose Included:                          | Not Applicable                       |
| No. of Outlets:                         | 2                                    |