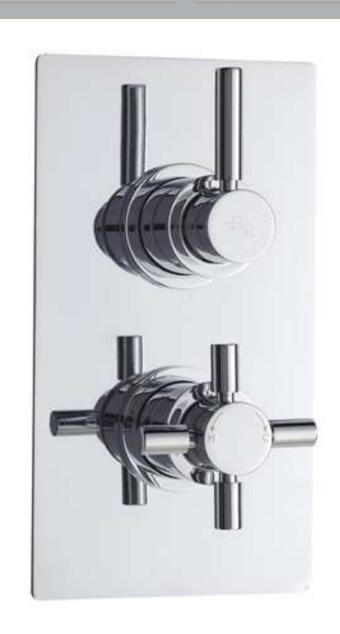

Sales Code: A3007

**Description:** Tec Pura Twin Valve Built In Div

| Product Dimensions               |                                |    |
|----------------------------------|--------------------------------|----|
| Length (mm):                     |                                |    |
| Width (mm):                      | 120                            |    |
| Height (mm):                     | 215                            |    |
| Depth (mm):                      | 137                            |    |
| Nett Weight (kg):                | 4.71                           |    |
| Packaging Dimensions             | 2                              |    |
|                                  | 250                            |    |
| Length (mm): Width (mm):         | 240                            |    |
|                                  | 130                            |    |
| Height (mm):                     |                                |    |
| Gross Weight (kg):               | 4.71                           |    |
| Packaging Data                   |                                |    |
| Box Colour:                      | White Cardboard Box            |    |
| Box Qty:                         | 0                              |    |
| Label Size:                      | 0 x 0                          |    |
| Label Colour:                    | White Label                    |    |
| Label Qty:                       | 0                              |    |
| Outer Box Dimensions (If A       | Applicable)                    |    |
| Length (mm):                     |                                |    |
| Width (mm):                      | 285                            |    |
| Height (mm):                     | 390                            |    |
| Depth (mm):                      | 550                            |    |
| Gross Weight (kg):               | 28                             |    |
| Barcode:                         | 5055146136200                  |    |
| Product Details                  |                                |    |
| Country of Origin:               | United Kingdom                 |    |
| Fitting Instruction:             | Yes                            |    |
| Product Material:                | Brass/ABS                      |    |
| Mount Type:                      | Wall                           |    |
| Outlet Elbow Supplied:           | No                             |    |
| Easy Clean:                      | Not Applicable                 |    |
| Head Included:                   | No                             |    |
| Handset Included:                | No                             |    |
| Body Jets Included:              | No                             |    |
| No of Body Jets:                 | Not Applicable                 |    |
| Operating Pressure (bar):        | 0.5                            |    |
| Valve/Cartridge Type:            | 1/4 Turn Ceramic Disc          |    |
| Flow Rates (L/min): 0.1 bar: N/A | ,                              | 27 |
| TMV2 Approved: No                | Approval No: N/A               |    |
| TMV2 Approved: No                | Approval No: N/A               |    |
| WRAS Approved: No                | Approval No: N/A               |    |
| Head Function:                   | Not Applicable                 |    |
| Handset Function:                | Not Applicable  Not Applicable |    |
| Body Jet Info:                   | Not Applicable  Not Applicable |    |
|                                  | 15 mm & 22 mm                  |    |
| Pipe Size:                       |                                |    |
| Pipe Centres:                    | N/A                            |    |
| Colour/Finish:                   | Chrome                         |    |
| Hose Included:                   | Not Applicable                 |    |
| No. of Outlets:                  | 2                              |    |