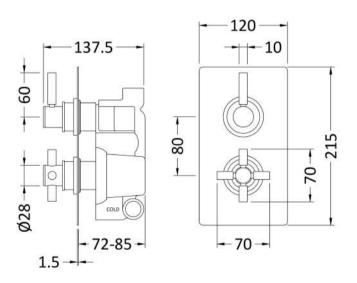

Sales Code: A3007

**Description:** Tec Pura Twin Valve Built In Div

| Product Dimensions               |                                |    |
|----------------------------------|--------------------------------|----|
| Length (mm):                     |                                |    |
| Width (mm):                      | 120                            |    |
| Height (mm):                     | 215                            |    |
| Depth (mm):                      | 137                            |    |
| Nett Weight (kg):                | 4.71                           |    |
| Packaging Dimensions             | 2                              |    |
|                                  | 250                            |    |
| Length (mm): Width (mm):         | 240                            |    |
|                                  | 130                            |    |
| Height (mm):                     |                                |    |
| Gross Weight (kg):               | 4.71                           |    |
| Packaging Data                   |                                |    |
| Box Colour:                      | White Cardboard Box            |    |
| Box Qty:                         | 0                              |    |
| Label Size:                      | 0 x 0                          |    |
| Label Colour:                    | White Label                    |    |
| Label Qty:                       | 0                              |    |
| Outer Box Dimensions (If A       | Applicable)                    |    |
| Length (mm):                     |                                |    |
| Width (mm):                      | 285                            |    |
| Height (mm):                     | 390                            |    |
| Depth (mm):                      | 550                            |    |
| Gross Weight (kg):               | 28                             |    |
| Barcode:                         | 5055146136200                  |    |
| Product Details                  |                                |    |
| Country of Origin:               | United Kingdom                 |    |
| Fitting Instruction:             | Yes                            |    |
| Product Material:                | Brass/ABS                      |    |
| Mount Type:                      | Wall                           |    |
| Outlet Elbow Supplied:           | No                             |    |
| Easy Clean:                      | Not Applicable                 |    |
| Head Included:                   | No                             |    |
| Handset Included:                | No                             |    |
| Body Jets Included:              | No                             |    |
| No of Body Jets:                 | Not Applicable                 |    |
| Operating Pressure (bar):        | 0.5                            |    |
| Valve/Cartridge Type:            | 1/4 Turn Ceramic Disc          |    |
| Flow Rates (L/min): 0.1 bar: N/A | ,                              | 27 |
| TMV2 Approved: No                | Approval No: N/A               |    |
| TMV2 Approved: No                | Approval No: N/A               |    |
| WRAS Approved: No                | Approval No: N/A               |    |
| Head Function:                   | Not Applicable                 |    |
| Handset Function:                | Not Applicable  Not Applicable |    |
| Body Jet Info:                   | Not Applicable  Not Applicable |    |
|                                  | 15 mm & 22 mm                  |    |
| Pipe Size:                       |                                |    |
| Pipe Centres:                    | N/A                            |    |
| Colour/Finish:                   | Chrome                         |    |
| Hose Included:                   | Not Applicable                 |    |
| No. of Outlets:                  | 2                              |    |