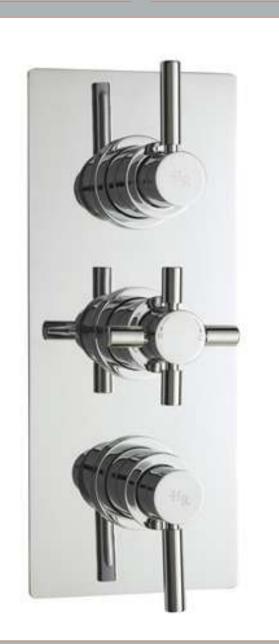

## TECHNICAL DATA SHEET

ROXOR

**Description:** Tec Pura Plus Triple Thermo Valve Div

| Product Dimensions              |                                 |
|---------------------------------|---------------------------------|
| Length (mm):                    |                                 |
| Width (mm):                     | 80                              |
| Height (mm):                    | 280                             |
| Depth (mm):                     | 136                             |
| Nett Weight (kg):               | 5.77                            |
| Packaging Dimensions            |                                 |
| Length (mm):                    | 350                             |
| Width (mm):                     | 255                             |
| Height (mm):                    | 110                             |
| Gross Weight (kg):              | 5.77                            |
| Packaging Data                  | 0111                            |
| 0 0                             | White Cardboard Box             |
| Box Colour:                     |                                 |
| Box Qty:                        | 0                               |
| Label Size:                     |                                 |
| Label Colour:                   | White Label                     |
| Label Qty:                      | 0                               |
| Outer Box Dimensions (If        | Applicable)                     |
| Length (mm):                    |                                 |
| Width (mm):                     | 520                             |
| Height (mm):                    | 420                             |
| Depth (mm):                     | 330                             |
| Gross Weight (kg):              | 23                              |
| Barcode:                        | 5055146154402                   |
| Product Details                 |                                 |
| Country of Origin:              | United Kingdom                  |
| Fitting Instruction:            | Yes                             |
| Product Material:               | Brass/ABS                       |
| Mount Type:                     | Wall                            |
| Outlet Elbow Supplied:          | No                              |
| Easy Clean:                     | Not Applicable                  |
| Head Included:                  | No                              |
| Handset Included:               | No                              |
| Body Jets Included:             | No                              |
| No of Body Jets:                | Not Applicable                  |
| Operating Pressure (bar):       | 0.5                             |
| Valve/Cartridge Type:           | 1/4 Turn Ceramic Disc           |
| Flow Rates (L/min): 0.1 bar: N/ |                                 |
| TMV2 Approved: No               | Approval No: N/A                |
| TMV2 Approved: No               | Approval No: N/A                |
| WRAS Approved: No               | Approval No: N/A                |
| Head Function:                  | Not Applicable                  |
| Handset Function:               | Not Applicable                  |
| Body Jet Info:                  |                                 |
|                                 | Not Applicable<br>15 mm & 22 mm |
| Pipe Size:                      | N/A                             |
| Pipe Centres:                   |                                 |
| Colour/Finish:                  | Chrome                          |
| Hose Included:                  | Not Applicable                  |
| No. of Outlets:                 | 3                               |