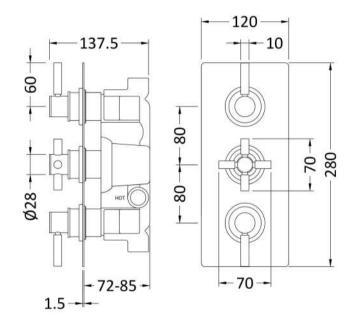

## TECHNICAL DATA SHEET

ROXOR

**Description:** Tec Pura Plus Triple Thermo Valve Div

| Product Dimensions              |                                 |
|---------------------------------|---------------------------------|
| Length (mm):                    |                                 |
| Width (mm):                     | 80                              |
| Height (mm):                    | 280                             |
| Depth (mm):                     | 136                             |
| Nett Weight (kg):               | 5.77                            |
| Packaging Dimensions            |                                 |
| Length (mm):                    | 350                             |
| Width (mm):                     | 255                             |
| Height (mm):                    | 110                             |
| Gross Weight (kg):              | 5.77                            |
| Packaging Data                  | 0111                            |
| 0 0                             | White Cardboard Box             |
| Box Colour:                     |                                 |
| Box Qty:                        | 0                               |
| Label Size:                     |                                 |
| Label Colour:                   | White Label                     |
| Label Qty:                      | 0                               |
| Outer Box Dimensions (If        | Applicable)                     |
| Length (mm):                    |                                 |
| Width (mm):                     | 520                             |
| Height (mm):                    | 420                             |
| Depth (mm):                     | 330                             |
| Gross Weight (kg):              | 23                              |
| Barcode:                        | 5055146154402                   |
| Product Details                 |                                 |
| Country of Origin:              | United Kingdom                  |
| Fitting Instruction:            | Yes                             |
| Product Material:               | Brass/ABS                       |
| Mount Type:                     | Wall                            |
| Outlet Elbow Supplied:          | No                              |
| Easy Clean:                     | Not Applicable                  |
| Head Included:                  | No                              |
| Handset Included:               | No                              |
| Body Jets Included:             | No                              |
| No of Body Jets:                | Not Applicable                  |
| Operating Pressure (bar):       | 0.5                             |
| Valve/Cartridge Type:           | 1/4 Turn Ceramic Disc           |
| Flow Rates (L/min): 0.1 bar: N/ |                                 |
| TMV2 Approved: No               | Approval No: N/A                |
| TMV2 Approved: No               | Approval No: N/A                |
| WRAS Approved: No               | Approval No: N/A                |
| Head Function:                  | Not Applicable                  |
| Handset Function:               | Not Applicable                  |
| Body Jet Info:                  |                                 |
|                                 | Not Applicable<br>15 mm & 22 mm |
| Pipe Size:                      | N/A                             |
| Pipe Centres:                   |                                 |
| Colour/Finish:                  | Chrome                          |
| Hose Included:                  | Not Applicable                  |
| No. of Outlets:                 | 3                               |