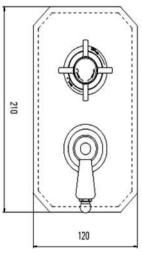

Sales Code: A3033 Description: Beaumont Twin Valve Traditional Plate

| Product Dimensions               |                                              |
|----------------------------------|----------------------------------------------|
| Length (mm):                     |                                              |
| Width (mm):                      | 120                                          |
| Height (mm):                     | 210                                          |
| Depth (mm):                      | 135                                          |
| Nett Weight (kg):                | 2.18                                         |
| Packaging Dimensions             |                                              |
| Length (mm):                     | 250                                          |
| Width (mm):                      | 240                                          |
| Height (mm):                     | 110                                          |
| Gross Weight (kg):               | 2.65                                         |
| Packaging Data                   |                                              |
| Box Colour:                      | White Cardboard Box                          |
| Box Oty:                         | 0                                            |
| Label Size:                      | 0 x 0                                        |
| Label Colour:                    | White Label                                  |
| Label Qty:                       | 0                                            |
| Outer Box Dimensions (If A       |                                              |
| Length (mm):                     | ipplicuoic)                                  |
| Width (mm):                      | 495                                          |
| Height (mm):                     | 320                                          |
| Depth (mm):                      | 295                                          |
| Gross Weight (kg):               | 17                                           |
| Barcode:                         | 5055146196679                                |
| Product Details                  | 3033110130013                                |
| Country of Origin:               | United Kingdom                               |
| Fitting Instruction:             | Yes                                          |
| Product Material:                | Brass/ABS                                    |
| Mount Type:                      | Wall                                         |
| Outlet Elbow Supplied:           | No                                           |
| Easy Clean:                      | Not Applicable                               |
| Head Included:                   | No                                           |
| Handset Included:                | No                                           |
| Body Jets Included:              | Not Applicable                               |
| No of Body Jets:                 | Not Applicable                               |
| Operating Pressure (bar):        | 0.1                                          |
| Valve/Cartridge Type:            | 1/4 Turn Ceramic Disc                        |
| Flow Rates (L/min): 0.1 bar: 5.5 | 0.5 bar: 14  1 bar: 20  2 bar: 29  3 bar: 44 |
| TMV2 Approved: No                | Approval No: N/A                             |
| TMV3 Approved: No                | Approval No: N/A                             |
| WRAS Approved: Yes               | Approval No: 2204707                         |
| Head Function:                   | Not Applicable                               |
| Handset Function:                | Not Applicable                               |
| Body Jet Info:                   | Not Applicable                               |
| Pipe Size:                       | 15 mm (1/2" Bsp)                             |
| -T                               |                                              |
| Pine Centres:                    | IN/A                                         |
| Pipe Centres: Colour/Finish:     | N/A<br>Chrome                                |
| •                                | Chrome  Not Applicable                       |