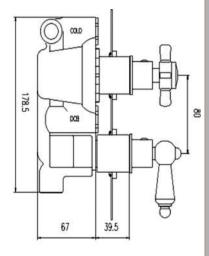

Sales Code: A3033 Description: Beaumont Twin Valve Traditional Plate

| Product Dimensions               |                                              |
|----------------------------------|----------------------------------------------|
| Length (mm):                     |                                              |
| Width (mm):                      | 120                                          |
| Height (mm):                     | 210                                          |
| Depth (mm):                      | 135                                          |
| Nett Weight (kg):                | 2.18                                         |
| Packaging Dimensions             |                                              |
| Length (mm):                     | 250                                          |
| Width (mm):                      | 240                                          |
| Height (mm):                     | 110                                          |
| Gross Weight (kg):               | 2.65                                         |
| Packaging Data                   |                                              |
| Box Colour:                      | White Cardboard Box                          |
| Box Oty:                         | 0                                            |
| Label Size:                      | 0 x 0                                        |
| Label Colour:                    | White Label                                  |
| Label Qty:                       | 0                                            |
| Outer Box Dimensions (If A       |                                              |
| Length (mm):                     | ipplicuoic)                                  |
| Width (mm):                      | 495                                          |
| Height (mm):                     | 320                                          |
| Depth (mm):                      | 295                                          |
| Gross Weight (kg):               | 17                                           |
| Barcode:                         | 5055146196679                                |
| Product Details                  | 3033110130013                                |
| Country of Origin:               | United Kingdom                               |
| Fitting Instruction:             | Yes                                          |
| Product Material:                | Brass/ABS                                    |
| Mount Type:                      | Wall                                         |
| Outlet Elbow Supplied:           | No                                           |
| Easy Clean:                      | Not Applicable                               |
| Head Included:                   | No                                           |
| Handset Included:                | No                                           |
| Body Jets Included:              | Not Applicable                               |
| No of Body Jets:                 | Not Applicable                               |
| Operating Pressure (bar):        | 0.1                                          |
| Valve/Cartridge Type:            | 1/4 Turn Ceramic Disc                        |
| Flow Rates (L/min): 0.1 bar: 5.5 | 0.5 bar: 14  1 bar: 20  2 bar: 29  3 bar: 44 |
| TMV2 Approved: No                | Approval No: N/A                             |
| TMV3 Approved: No                | Approval No: N/A                             |
| WRAS Approved: Yes               | Approval No: 2204707                         |
| Head Function:                   | Not Applicable                               |
| Handset Function:                | Not Applicable                               |
| Body Jet Info:                   | Not Applicable                               |
| Pipe Size:                       | 15 mm (1/2" Bsp)                             |
| -T                               |                                              |
| Pine Centres:                    | IN/A                                         |
| Pipe Centres: Colour/Finish:     | N/A<br>Chrome                                |
| •                                | Chrome  Not Applicable                       |