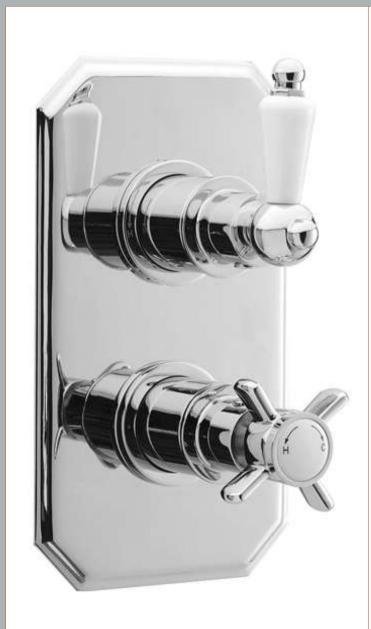

Sales Code: A3033 Description: Beaumont Twin Valve Traditional Plate

| Product Dimensions               |                                              |
|----------------------------------|----------------------------------------------|
| Length (mm):                     |                                              |
| Width (mm):                      | 120                                          |
| Height (mm):                     | 210                                          |
| Depth (mm):                      | 135                                          |
| Nett Weight (kg):                | 2.18                                         |
| Packaging Dimensions             |                                              |
| Length (mm):                     | 250                                          |
| Width (mm):                      | 240                                          |
| Height (mm):                     | 110                                          |
| Gross Weight (kg):               | 2.65                                         |
| Packaging Data                   |                                              |
| Box Colour:                      | White Cardboard Box                          |
| Box Oty:                         | 0                                            |
| Label Size:                      | 0 x 0                                        |
| Label Colour:                    | White Label                                  |
| Label Qty:                       | 0                                            |
| Outer Box Dimensions (If A       |                                              |
| Length (mm):                     | ipplicuoic)                                  |
| Width (mm):                      | 495                                          |
| Height (mm):                     | 320                                          |
| Depth (mm):                      | 295                                          |
| Gross Weight (kg):               | 17                                           |
| Barcode:                         | 5055146196679                                |
| Product Details                  | 3033110130013                                |
| Country of Origin:               | United Kingdom                               |
| Fitting Instruction:             | Yes                                          |
| Product Material:                | Brass/ABS                                    |
| Mount Type:                      | Wall                                         |
| Outlet Elbow Supplied:           | No                                           |
| Easy Clean:                      | Not Applicable                               |
| Head Included:                   | No                                           |
| Handset Included:                | No                                           |
| Body Jets Included:              | Not Applicable                               |
| No of Body Jets:                 | Not Applicable                               |
| Operating Pressure (bar):        | 0.1                                          |
| Valve/Cartridge Type:            | 1/4 Turn Ceramic Disc                        |
| Flow Rates (L/min): 0.1 bar: 5.5 | 0.5 bar: 14  1 bar: 20  2 bar: 29  3 bar: 44 |
| TMV2 Approved: No                | Approval No: N/A                             |
| TMV3 Approved: No                | Approval No: N/A                             |
| WRAS Approved: Yes               | Approval No: 2204707                         |
| Head Function:                   | Not Applicable                               |
| Handset Function:                | Not Applicable                               |
| Body Jet Info:                   | Not Applicable                               |
| Pipe Size:                       | 15 mm (1/2" Bsp)                             |
| -T                               |                                              |
| Pine Centres:                    | IN/A                                         |
| Pipe Centres: Colour/Finish:     | N/A<br>Chrome                                |
| •                                | Chrome  Not Applicable                       |