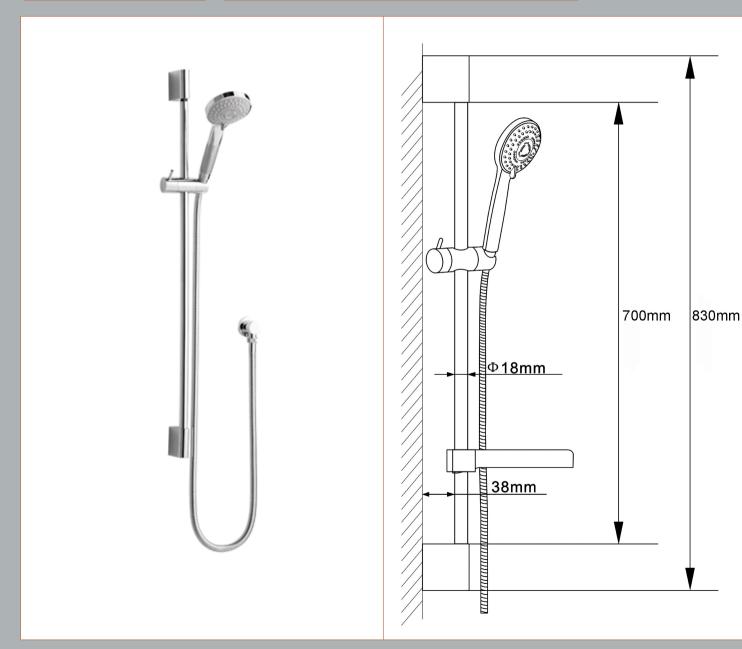

Sales Code: A3041 Description: Slimline Slider Rail Kit

| Product Dimensions               |                     |
|----------------------------------|---------------------|
| Length (mm):                     |                     |
| Width (mm):                      | 10                  |
| Height (mm):                     | 830                 |
| Depth (mm):                      | 70                  |
| Nett Weight (kg):                | 1.38                |
| Packaging Dimensions             |                     |
| Length (mm):                     | 725                 |
| Width (mm):                      | 154                 |
| Height (mm):                     | 95                  |
| Gross Weight (kg):               | 1.44                |
|                                  | 1.44                |
| Packaging Data                   | White Could and Don |
| Box Colour:                      | White Cardboard Box |
| Box Qty:                         | 0                   |
| Label Size:                      | 0 x 0               |
| Label Colour:                    | White Label         |
| Label Qty:                       | 0                   |
| Outer Box Dimensions (If A       | Applicable)         |
| Length (mm):                     |                     |
| Width (mm):                      | 330                 |
| Height (mm):                     | 500                 |
| Depth (mm):                      | 750                 |
| Gross Weight (kg):               | 22                  |
| Barcode:                         | 5055146181132       |
| Product Details                  |                     |
| Country of Origin:               | China               |
| Fitting Instruction:             | Yes                 |
| Product Material:                | Brass/ABS           |
| Mount Type:                      | Wall                |
| Outlet Elbow Supplied:           | Yes                 |
| Easy Clean:                      | Yes                 |
| Head Included:                   | No                  |
| Handset Included:                | Yes                 |
| Body Jets Included:              | No                  |
| No of Body Jets:                 | Not Applicable      |
| Operating Pressure (bar):        | 0.5                 |
| Valve/Cartridge Type:            | Not Applicable      |
| Flow Rates (L/min): 0.1 bar: N/A |                     |
| TMV2 Approved: No                | Approval No: N/A    |
| TMV3 Approved: No                | Approval No: N/A    |
| WRAS Approved: No                | Approval No: N/A    |
| Head Function:                   | Not Applicable      |
| Handset Function:                | Multiple Settings   |
| Body Jet Info:                   | Not Applicable      |
| Pipe Size:                       | 15 mm (1/2" Bsp)    |
| Pipe Centres:                    | N/A                 |
| Colour/Finish:                   | Chrome              |
| Hose Included:                   | Yes                 |
| No. of Outlets:                  | 1                   |
| to. or Outlets.                  |                     |