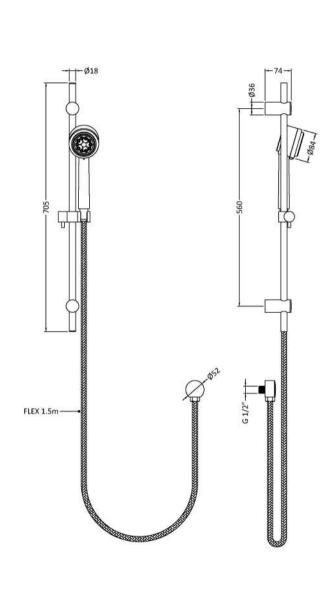

Sales Code: A3043 Description: Linear Slider Rail Kit Handset

| Product Dimensions              |                                                 |
|---------------------------------|-------------------------------------------------|
| Length (mm):                    |                                                 |
| Width (mm):                     | 129                                             |
|                                 | 705                                             |
| Height (mm):                    |                                                 |
| Depth (mm):                     | 150                                             |
| Nett Weight (kg):               | 1.37                                            |
| Packaging Dimensions            |                                                 |
| Length (mm):                    | 725                                             |
| Width (mm):                     | 154                                             |
| Height (mm):                    | 95                                              |
| Gross Weight (kg):              | 1.46                                            |
| Packaging Data                  |                                                 |
| Box Colour:                     | White Cardboard Box                             |
| Box Oty:                        | 1                                               |
| Label Size:                     | 100 x 50                                        |
| Label Colour:                   | White Label                                     |
| Label Qty:                      | 2                                               |
| Outer Box Dimensions (If        | <del>_</del>                                    |
| Length (mm):                    | Tippiicabic)                                    |
| Width (mm):                     | 330                                             |
|                                 | 500                                             |
| Height (mm):                    |                                                 |
| Depth (mm):                     | 750<br>22                                       |
| Gross Weight (kg): Barcode:     | 5055146181156                                   |
|                                 | 5055146181156                                   |
| <b>Product Details</b>          |                                                 |
| Country of Origin:              | China                                           |
| Fitting Instruction:            | No                                              |
| Product Material:               | Brass/ABS                                       |
| Mount Type:                     | Wall, Surface                                   |
| Outlet Elbow Supplied:          | Yes                                             |
| Easy Clean:                     | Yes                                             |
| Head Included:                  | No                                              |
| Handset Included:               | Yes                                             |
| Body Jets Included:             | No                                              |
| No of Body Jets:                | Not Applicable                                  |
| Operating Pressure (bar):       | 0.5                                             |
| Valve/Cartridge Type:           | Not Applicable                                  |
| Flow Rates (L/min): 0.1 bar: N/ | A 0.5 bar: N/A 1 bar: N/A 2 bar: N/A 3 bar: N/A |
| TMV2 Approved: No               | Approval No: N/A                                |
| TMV3 Approved: No               | Approval No: N/A                                |
| WRAS Approved: No               | Approval No: N/A                                |
| Head Function:                  | Not Applicable                                  |
| Handset Function:               | Multiple Settings                               |
| Body Jet Info:                  | Not Applicable                                  |
| Pipe Size:                      | 15 mm                                           |
| Pipe Centres:                   | N/A                                             |
| Colour/Finish:                  | Chrome                                          |
| Hose Included:                  | Yes                                             |
| No. of Outlets:                 | 1                                               |
| rio. or outlots.                |                                                 |