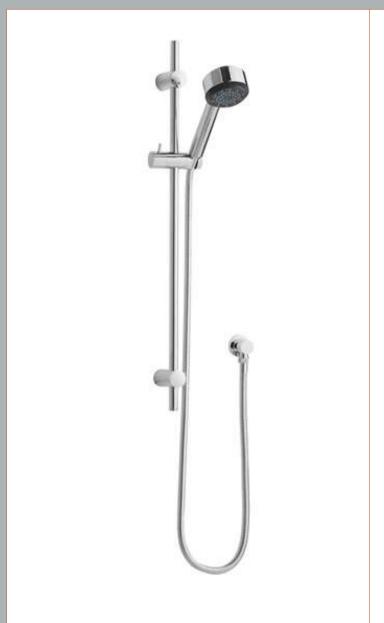

Sales Code: A3043 Description: Linear Slider Rail Kit Handset

| Product Dimensions              |                                                 |
|---------------------------------|-------------------------------------------------|
| Length (mm):                    |                                                 |
| Width (mm):                     | 129                                             |
|                                 | 705                                             |
| Height (mm):                    |                                                 |
| Depth (mm):                     | 150                                             |
| Nett Weight (kg):               | 1.37                                            |
| Packaging Dimensions            |                                                 |
| Length (mm):                    | 725                                             |
| Width (mm):                     | 154                                             |
| Height (mm):                    | 95                                              |
| Gross Weight (kg):              | 1.46                                            |
| Packaging Data                  |                                                 |
| Box Colour:                     | White Cardboard Box                             |
| Box Oty:                        | 1                                               |
| Label Size:                     | 100 x 50                                        |
| Label Colour:                   | White Label                                     |
| Label Qty:                      | 2                                               |
| Outer Box Dimensions (If        | <del>_</del>                                    |
| Length (mm):                    | Tippiicabic)                                    |
| Width (mm):                     | 330                                             |
|                                 | 500                                             |
| Height (mm):                    |                                                 |
| Depth (mm):                     | 750<br>22                                       |
| Gross Weight (kg): Barcode:     | 5055146181156                                   |
|                                 | 5055146181156                                   |
| <b>Product Details</b>          |                                                 |
| Country of Origin:              | China                                           |
| Fitting Instruction:            | No                                              |
| Product Material:               | Brass/ABS                                       |
| Mount Type:                     | Wall, Surface                                   |
| Outlet Elbow Supplied:          | Yes                                             |
| Easy Clean:                     | Yes                                             |
| Head Included:                  | No                                              |
| Handset Included:               | Yes                                             |
| Body Jets Included:             | No                                              |
| No of Body Jets:                | Not Applicable                                  |
| Operating Pressure (bar):       | 0.5                                             |
| Valve/Cartridge Type:           | Not Applicable                                  |
| Flow Rates (L/min): 0.1 bar: N/ | A 0.5 bar: N/A 1 bar: N/A 2 bar: N/A 3 bar: N/A |
| TMV2 Approved: No               | Approval No: N/A                                |
| TMV3 Approved: No               | Approval No: N/A                                |
| WRAS Approved: No               | Approval No: N/A                                |
| Head Function:                  | Not Applicable                                  |
| Handset Function:               | Multiple Settings                               |
| Body Jet Info:                  | Not Applicable                                  |
| Pipe Size:                      | 15 mm                                           |
| Pipe Centres:                   | N/A                                             |
| Colour/Finish:                  | Chrome                                          |
| Hose Included:                  | Yes                                             |
| No. of Outlets:                 | 1                                               |
| rio. or outlots.                |                                                 |