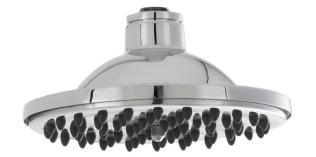

ROXOR

Sales Code: A304

**Description:** 6" Fixed Head

| Product Dimensions               |                     |
|----------------------------------|---------------------|
| Length (mm):                     |                     |
| Width (mm):                      | 152                 |
| Height (mm):                     | 185                 |
| Depth (mm):                      | 421                 |
| Nett Weight (kg):                | 0.79                |
| Packaging Dimensions             |                     |
| Length (mm):                     | 175                 |
| Width (mm):                      | 165                 |
| Height (mm):                     |                     |
| Gross Weight (kg):               | 0.79                |
| Packaging Data                   |                     |
| Box Colour:                      | White Cardboard Box |
| Box Qty:                         | 1                   |
| Label Size:                      | 100 x 50            |
| Label Colour:                    | White Label         |
| Label Qty:                       | 2                   |
| Outer Box Dimensions (If A       |                     |
|                                  | (ppneable)          |
| Length (mm):                     | 270                 |
| Width (mm):                      | 370<br>440          |
| Height (mm):                     |                     |
| Depth (mm):                      | 380                 |
| Gross Weight (kg):               | 13                  |
| Barcode:                         | 5055146123828       |
| Product Details                  |                     |
| Country of Origin:               | China               |
| Fitting Instruction:             | No                  |
| Product Material:                | Brass               |
| Mount Type:                      | Wall, Surface       |
| Outlet Elbow Supplied:           | No                  |
| Easy Clean:                      | Yes                 |
| Head Included:                   | Yes                 |
| Handset Included:                | No                  |
| Body Jets Included:              | Not Applicable      |
| No of Body Jets:                 | Not Applicable      |
| Operating Pressure (bar):        | 0.5                 |
| Valve/Cartridge Type:            | Not Applicable      |
| Flow Rates (L/min): 0.1 bar: N/A |                     |
| TMV2 Approved: No                | Approval No: N/A    |
| TMV3 Approved: No                | Approval No: N/A    |
| WRAS Approved: No                | Approval No: N/A    |
| Head Function:                   | Single              |
| Handset Function:                | Not Applicable      |
| Body Jet Info:                   | Not Applicable      |
| Pipe Size:                       | Not Applicable      |
| Pipe Centres:                    | N/A                 |
| Colour/Finish:                   | Chrome              |
| Hose Included:                   | Not Applicable      |
| No. of Outlets:                  | N/A                 |