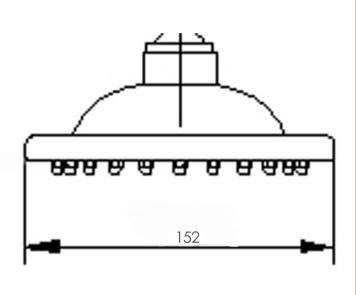

ROXOR

Sales Code: A304

**Description:** 6" Fixed Head

| Product Dimensions               |                     |
|----------------------------------|---------------------|
| Length (mm):                     |                     |
| Width (mm):                      | 152                 |
| Height (mm):                     | 185                 |
| Depth (mm):                      | 421                 |
| Nett Weight (kg):                | 0.79                |
| Packaging Dimensions             |                     |
| Length (mm):                     | 175                 |
| Width (mm):                      | 165                 |
| Height (mm):                     |                     |
| Gross Weight (kg):               | 0.79                |
| Packaging Data                   |                     |
| Box Colour:                      | White Cardboard Box |
| Box Qty:                         | 1                   |
| Label Size:                      | 100 x 50            |
| Label Colour:                    | White Label         |
| Label Qty:                       | 2                   |
| Outer Box Dimensions (If A       |                     |
|                                  | (ppneable)          |
| Length (mm):                     | 270                 |
| Width (mm):                      | 370<br>440          |
| Height (mm):                     |                     |
| Depth (mm):                      | 380                 |
| Gross Weight (kg):               | 13                  |
| Barcode:                         | 5055146123828       |
| Product Details                  |                     |
| Country of Origin:               | China               |
| Fitting Instruction:             | No                  |
| Product Material:                | Brass               |
| Mount Type:                      | Wall, Surface       |
| Outlet Elbow Supplied:           | No                  |
| Easy Clean:                      | Yes                 |
| Head Included:                   | Yes                 |
| Handset Included:                | No                  |
| Body Jets Included:              | Not Applicable      |
| No of Body Jets:                 | Not Applicable      |
| Operating Pressure (bar):        | 0.5                 |
| Valve/Cartridge Type:            | Not Applicable      |
| Flow Rates (L/min): 0.1 bar: N/A |                     |
| TMV2 Approved: No                | Approval No: N/A    |
| TMV3 Approved: No                | Approval No: N/A    |
| WRAS Approved: No                | Approval No: N/A    |
| Head Function:                   | Single              |
| Handset Function:                | Not Applicable      |
| Body Jet Info:                   | Not Applicable      |
| Pipe Size:                       | Not Applicable      |
| Pipe Centres:                    | N/A                 |
| Colour/Finish:                   | Chrome              |
| Hose Included:                   | Not Applicable      |
| No. of Outlets:                  | N/A                 |