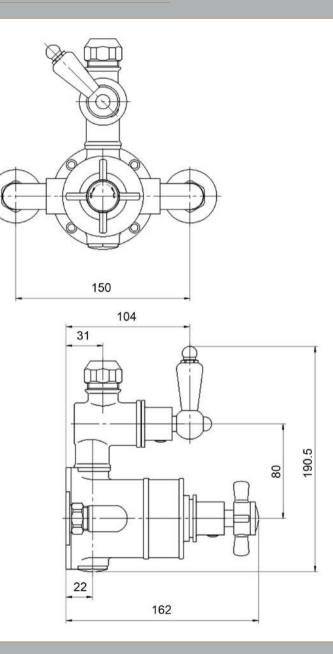

## TECHNICAL DATA SHEET

ROXOR

Sales Code: A3056

**Description:** Beaumont Twin Exposed Valve

| Product Dimensions               |                       |
|----------------------------------|-----------------------|
| Length (mm):                     |                       |
| Width (mm):                      | 150                   |
| Height (mm):                     | 190                   |
| Depth (mm):                      | 162                   |
| Nett Weight (kg):                | 2.65                  |
| Packaging Dimensions             |                       |
| Length (mm):                     | 245                   |
| Width (mm):                      | 215                   |
| Height (mm):                     | 170                   |
| Gross Weight (kg):               | 3.14                  |
| Packaging Data                   |                       |
| Box Colour:                      | White Cardboard Box   |
| Box Qty:                         | 0                     |
| Label Size:                      | 0 x 0                 |
| Label Colour:                    | White Label           |
| Label Qty:                       | 0                     |
| Outer Box Dimensions (If         |                       |
| Length (mm):                     | Appreaded             |
| Width (mm):                      | 500                   |
|                                  | 370                   |
| Height (mm):                     |                       |
| Depth (mm):                      | <u>455</u><br>26      |
| Gross Weight (kg):<br>Barcode:   | 5055146184102         |
|                                  | 5055146164102         |
| Product Details                  |                       |
| Country of Origin:               | United Kingdom        |
| Fitting Instruction:             | Yes                   |
| Product Material:                | Brass                 |
| Mount Type:                      | Wall                  |
| Outlet Elbow Supplied:           | No                    |
| Easy Clean:                      | Not Applicable        |
| Head Included:                   | No                    |
| Handset Included:                | No                    |
| Body Jets Included:              | No                    |
| No of Body Jets:                 | Not Applicable        |
| Operating Pressure (bar):        | 0.1                   |
| Valve/Cartridge Type:            | 1/4 Turn Ceramic Disc |
| Flow Rates (L/min): 0.1 bar: 4.5 |                       |
| TMV2 Approved: No                | Approval No: N/A      |
| TMV3 Approved: No                | Approval No: N/A      |
| WRAS Approved: No                | Approval No: N/A      |
| Head Function:                   | Not Applicable        |
| Handset Function:                | Not Applicable        |
| Body Jet Info:                   | Not Applicable        |
| Pipe Size:                       | 15 mm (1/2" Bsp)      |
| Pipe Centres:                    | 150 mm                |
| Colour/Finish:                   | Chrome                |
| Hose Included:                   | Not Applicable        |
| No. of Outlets:                  | 1                     |