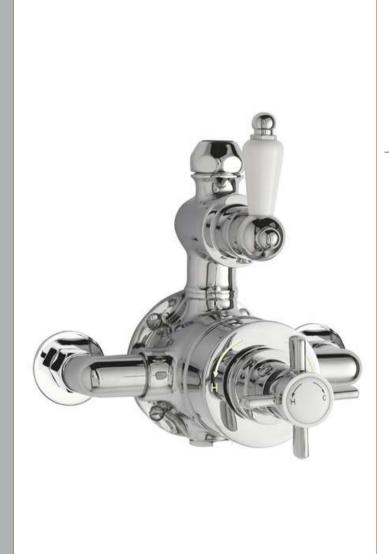

## TECHNICAL DATA SHEET

ROXOR

Sales Code: A3056

**Description:** Beaumont Twin Exposed Valve

| Product Dimensions               |                       |
|----------------------------------|-----------------------|
| Length (mm):                     |                       |
| Width (mm):                      | 150                   |
| Height (mm):                     | 190                   |
| Depth (mm):                      | 162                   |
| Nett Weight (kg):                | 2.65                  |
| Packaging Dimensions             |                       |
| Length (mm):                     | 245                   |
| Width (mm):                      | 215                   |
| Height (mm):                     | 170                   |
| Gross Weight (kg):               | 3.14                  |
| Packaging Data                   |                       |
| Box Colour:                      | White Cardboard Box   |
| Box Qty:                         | 0                     |
| Label Size:                      | 0 x 0                 |
| Label Colour:                    | White Label           |
| Label Qty:                       | 0                     |
| Outer Box Dimensions (If         |                       |
| Length (mm):                     | Appreaded             |
| Width (mm):                      | 500                   |
|                                  | 370                   |
| Height (mm):                     |                       |
| Depth (mm):                      | <u>455</u><br>26      |
| Gross Weight (kg):<br>Barcode:   | 5055146184102         |
|                                  | 5055146164102         |
| Product Details                  |                       |
| Country of Origin:               | United Kingdom        |
| Fitting Instruction:             | Yes                   |
| Product Material:                | Brass                 |
| Mount Type:                      | Wall                  |
| Outlet Elbow Supplied:           | No                    |
| Easy Clean:                      | Not Applicable        |
| Head Included:                   | No                    |
| Handset Included:                | No                    |
| Body Jets Included:              | No                    |
| No of Body Jets:                 | Not Applicable        |
| Operating Pressure (bar):        | 0.1                   |
| Valve/Cartridge Type:            | 1/4 Turn Ceramic Disc |
| Flow Rates (L/min): 0.1 bar: 4.5 |                       |
| TMV2 Approved: No                | Approval No: N/A      |
| TMV3 Approved: No                | Approval No: N/A      |
| WRAS Approved: No                | Approval No: N/A      |
| Head Function:                   | Not Applicable        |
| Handset Function:                | Not Applicable        |
| Body Jet Info:                   | Not Applicable        |
| Pipe Size:                       | 15 mm (1/2" Bsp)      |
| Pipe Centres:                    | 150 mm                |
| Colour/Finish:                   | Chrome                |
| Hose Included:                   | Not Applicable        |
| No. of Outlets:                  | 1                     |