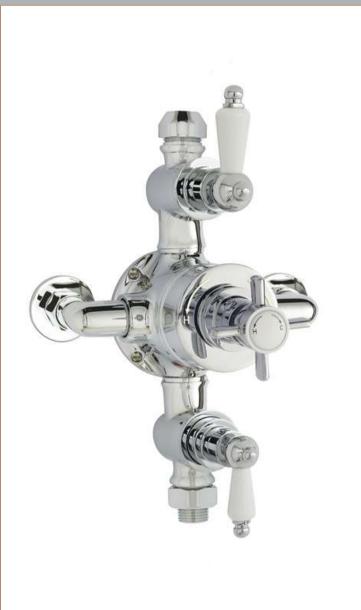

| Length (mm):                                       |                                             |
|----------------------------------------------------|---------------------------------------------|
| Width (mm):                                        | 150                                         |
| Height (mm):                                       | 263                                         |
| Depth (mm):                                        | 162                                         |
| Nett Weight (kg):                                  | 3.3                                         |
| Packaging Dimensions                               |                                             |
| Length (mm):                                       | 245                                         |
| Width (mm):                                        | 215                                         |
| Height (mm):                                       | 170                                         |
| Gross Weight (kg):                                 | 3.8                                         |
| Packaging Data                                     |                                             |
| Box Colour:                                        | White Cardboard Box                         |
| Box Qty:                                           | 0                                           |
| Label Size:                                        | 0 X 0                                       |
| Label Colour:                                      | White Label                                 |
| Label Qty:                                         | 0                                           |
| Outer Box Dimensions (If A                         |                                             |
|                                                    | (ppicable)                                  |
| Length (mm):<br>Width (mm):                        | 435                                         |
| Height (mm):                                       | 360                                         |
| Depth (mm):                                        | 500                                         |
| Gross Weight (kg):                                 | 29                                          |
| Barcode:                                           | 5055369057894                               |
| Product Details                                    | 3033303031034                               |
|                                                    |                                             |
| Country of Origin:                                 | United Kingdom                              |
| Fitting Instruction:<br>Product Material:          | Yes                                         |
|                                                    | Brass                                       |
| Mount Type:                                        | Wall                                        |
| Outlet Elbow Supplied:                             | No                                          |
| Easy Clean:<br>Head Included:                      | Not Applicable                              |
|                                                    | No                                          |
| Handset Included:                                  | No                                          |
| Body Jets Included:                                | No                                          |
| No of Body Jets:                                   | Not Applicable                              |
| Operating Pressure (bar):<br>Valve/Cartridge Type: | 0.1<br>1/4 Turn Ceramic Disc                |
| Flow Rates (L/min): 0.1 bar: 4.5                   | 0.5 bar: 13 1 bar: 18.5 2 bar: 26 3 bar: 33 |
| TMV2 Approved: No                                  | Approval No: N/A                            |
| TMV2 Approved: NO                                  | Approval No: N/A                            |
| WRAS Approved: No                                  | Approval No: N/A                            |
| Head Function:                                     |                                             |
| Handset Function:                                  | Not Applicable<br>Not Applicable            |
| runuser runetion.                                  | Not Applicable                              |
| Body Let Info:                                     | NOLAPPIICADIE                               |
| Body Jet Info:                                     |                                             |
| Pipe Size:                                         | 15 mm (1/2" Bsp)                            |
| Pipe Size:<br>Pipe Centres:                        | 15 mm (1/2" Bsp)<br>147 mm                  |
| Pipe Size:                                         | 15 mm (1/2" Bsp)                            |