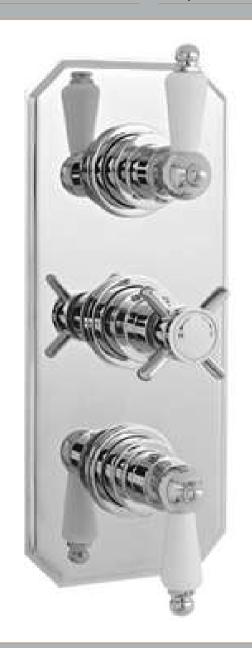

Sales Code: A3057 Description: Beaumont Triple Concealed Thermo Valve

| <b>Product Dimensions</b>        |                                 |           |
|----------------------------------|---------------------------------|-----------|
| Length (mm):                     |                                 |           |
| Width (mm):                      | 120                             |           |
| Height (mm):                     | 280                             |           |
| Depth (mm):                      | 124                             |           |
| Nett Weight (kg):                | 3.02                            |           |
| Packaging Dimensions             |                                 |           |
| Length (mm):                     | 320                             |           |
| Width (mm):                      | 250                             |           |
| Height (mm):                     | 110                             |           |
| Gross Weight (kg):               | 3.59                            |           |
| Packaging Data                   | 3.33                            |           |
|                                  | White Cardboard Box             |           |
| Box Colour:                      |                                 |           |
| Box Qty:                         | 0                               |           |
| Label Size:                      | 0 x 0                           |           |
| Label Colour:                    | White Label                     |           |
| Label Qty:                       | 0                               |           |
| Outer Box Dimensions (If A       | Applicable)                     |           |
| Length (mm):                     |                                 |           |
| Width (mm):                      | 500                             |           |
| Height (mm):                     | 370                             |           |
| Depth (mm):                      | 355                             |           |
| Gross Weight (kg):               | 22                              |           |
| Barcode:                         | 5055369030798                   |           |
| <b>Product Details</b>           |                                 |           |
| Country of Origin:               | United Kingdom                  |           |
| Fitting Instruction:             | Yes                             |           |
| Product Material:                | Brass/ABS                       |           |
| Mount Type:                      | Wall                            |           |
| Outlet Elbow Supplied:           | No                              |           |
| Easy Clean:                      | Not Applicable                  |           |
| Head Included:                   | No                              |           |
| Handset Included:                | No                              |           |
| Body Jets Included:              | Not Applicable                  |           |
| No of Body Jets:                 | Not Applicable                  |           |
| Operating Pressure (bar):        | 0.1                             |           |
| Valve/Cartridge Type:            | 1/4 Turn Ceramic Disc           |           |
| Flow Rates (L/min): 0.1 bar: 5.5 | 0.5 bar: 14 1 bar: 20 2 bar: 29 | 3 bar: 44 |
| TMV2 Approved: No                | Approval No: N/A                |           |
| TMV3 Approved: No                | Approval No: N/A                |           |
| WRAS Approved: Yes               | Approval No: 2204707            |           |
| Head Function:                   | Not Applicable                  |           |
| Handset Function:                | Not Applicable                  |           |
| Body Jet Info:                   | Not Applicable                  |           |
| Pipe Size:                       | 15 mm (1/2" Bsp)                |           |
| Pipe Centres:                    | N/A                             |           |
| Colour/Finish:                   | Chrome                          |           |
| Hose Included:                   | Not Applicable                  |           |
| No. of Outlets:                  | 2                               |           |
|                                  |                                 |           |