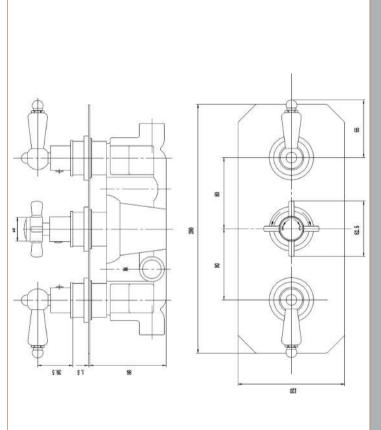

Sales Code: A3057 Description: Beaumont Triple Concealed Thermo Valve

| <b>Product Dimensions</b>        |                                 |           |
|----------------------------------|---------------------------------|-----------|
| Length (mm):                     |                                 |           |
| Width (mm):                      | 120                             |           |
| Height (mm):                     | 280                             |           |
| Depth (mm):                      | 124                             |           |
| Nett Weight (kg):                | 3.02                            |           |
| Packaging Dimensions             |                                 |           |
| Length (mm):                     | 320                             |           |
| Width (mm):                      | 250                             |           |
| Height (mm):                     | 110                             |           |
| Gross Weight (kg):               | 3.59                            |           |
| Packaging Data                   | 3.33                            |           |
|                                  | White Cardboard Box             |           |
| Box Colour:                      |                                 |           |
| Box Qty:                         | 0                               |           |
| Label Size:                      | 0 x 0                           |           |
| Label Colour:                    | White Label                     |           |
| Label Qty:                       | 0                               |           |
| Outer Box Dimensions (If A       | Applicable)                     |           |
| Length (mm):                     |                                 |           |
| Width (mm):                      | 500                             |           |
| Height (mm):                     | 370                             |           |
| Depth (mm):                      | 355                             |           |
| Gross Weight (kg):               | 22                              |           |
| Barcode:                         | 5055369030798                   |           |
| <b>Product Details</b>           |                                 |           |
| Country of Origin:               | United Kingdom                  |           |
| Fitting Instruction:             | Yes                             |           |
| Product Material:                | Brass/ABS                       |           |
| Mount Type:                      | Wall                            |           |
| Outlet Elbow Supplied:           | No                              |           |
| Easy Clean:                      | Not Applicable                  |           |
| Head Included:                   | No                              |           |
| Handset Included:                | No                              |           |
| Body Jets Included:              | Not Applicable                  |           |
| No of Body Jets:                 | Not Applicable                  |           |
| Operating Pressure (bar):        | 0.1                             |           |
| Valve/Cartridge Type:            | 1/4 Turn Ceramic Disc           |           |
| Flow Rates (L/min): 0.1 bar: 5.5 | 0.5 bar: 14 1 bar: 20 2 bar: 29 | 3 bar: 44 |
| TMV2 Approved: No                | Approval No: N/A                |           |
| TMV3 Approved: No                | Approval No: N/A                |           |
| WRAS Approved: Yes               | Approval No: 2204707            |           |
| Head Function:                   | Not Applicable                  |           |
| Handset Function:                | Not Applicable                  |           |
| Body Jet Info:                   | Not Applicable                  |           |
| Pipe Size:                       | 15 mm (1/2" Bsp)                |           |
| Pipe Centres:                    | N/A                             |           |
| Colour/Finish:                   | Chrome                          |           |
| Hose Included:                   | Not Applicable                  |           |
| No. of Outlets:                  | 2                               |           |
|                                  |                                 |           |