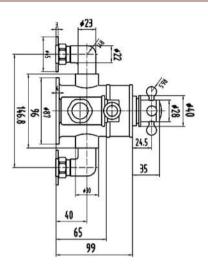

Sales Code: A3089E Description: Triple Exposed Thermo Shower Valve

| Product Dimensions                   |                                         |
|--------------------------------------|-----------------------------------------|
| Length (mm):                         |                                         |
| Width (mm):                          | 179                                     |
| Height (mm):                         | 333                                     |
| Depth (mm):                          | 134                                     |
| Nett Weight (kg):                    | 3.7                                     |
| Packaging Dimensions                 |                                         |
| Length (mm):                         | 245                                     |
| Width (mm):                          | 215                                     |
| Height (mm):                         | 170                                     |
| Gross Weight (kg):                   | 3.7                                     |
| Packaging Data                       |                                         |
| Box Colour:                          | White Cardboard Box                     |
| Box Qty:                             | 0                                       |
| Label Size:                          | 0 x 0                                   |
| Label Colour:                        | White Label                             |
| Label Qty:                           | 0                                       |
| Outer Box Dimensions (If Appl        | licable)                                |
| Length (mm):                         |                                         |
| Width (mm):                          | 500                                     |
| Height (mm):                         | 380                                     |
| Depth (mm):                          | 455                                     |
| Gross Weight (kg):                   | 30                                      |
| Barcode:                             | 5055146184119                           |
| Product Details                      |                                         |
| Country of Origin:                   | United Kingdom                          |
| Fitting Instruction:                 | Yes                                     |
| Product Material:                    | Brass                                   |
| Mount Type:                          | Wall                                    |
| Outlet Elbow Supplied:               | No                                      |
| Easy Clean:                          | Not Applicable                          |
| Head Included:                       | No                                      |
| Handset Included:                    | No                                      |
| Body Jets Included:                  | No                                      |
| No of Body Jets:                     | Not Applicable                          |
| Operating Pressure (bar):            | 0.1                                     |
| Valve/Cartridge Type:                | 1/4 Turn Ceramic Disc                   |
| Flow Rates (L/min): 0.1 bar: 4.5 0.5 | bar: 13 1 bar: 18.5 2 bar: 26 3 bar: 33 |
| TMV2 Approved: No                    | Approval No: N/A                        |
| ΓMV3 Approved: No                    | Approval No: N/A                        |
| WRAS Approved: No                    | Approval No: N/A                        |
| Head Function:                       | Not Applicable                          |
| Handset Function:                    | Not Applicable                          |
| Body Jet Info:                       | Not Applicable                          |
| Pipe Size:                           | 15 mm (1/2" Bsp)                        |
| Pipe Centres:                        | 146.8 mm                                |
| Colour/Finish:                       | Chrome                                  |
| Hose Included:                       | Not Applicable                          |
| No. of Outlets:                      | 2                                       |