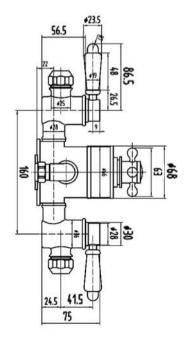

Sales Code: A3089E Description: Triple Exposed Thermo Shower Valve

| Product Dimensions                   |                                         |
|--------------------------------------|-----------------------------------------|
| Length (mm):                         |                                         |
| Width (mm):                          | 179                                     |
| Height (mm):                         | 333                                     |
| Depth (mm):                          | 134                                     |
| Nett Weight (kg):                    | 3.7                                     |
| Packaging Dimensions                 |                                         |
| Length (mm):                         | 245                                     |
| Width (mm):                          | 215                                     |
| Height (mm):                         | 170                                     |
| Gross Weight (kg):                   | 3.7                                     |
| Packaging Data                       |                                         |
| Box Colour:                          | White Cardboard Box                     |
| Box Qty:                             | 0                                       |
| Label Size:                          | 0 x 0                                   |
| Label Colour:                        | White Label                             |
| Label Qty:                           | 0                                       |
| Outer Box Dimensions (If Appl        | licable)                                |
| Length (mm):                         |                                         |
| Width (mm):                          | 500                                     |
| Height (mm):                         | 380                                     |
| Depth (mm):                          | 455                                     |
| Gross Weight (kg):                   | 30                                      |
| Barcode:                             | 5055146184119                           |
| Product Details                      |                                         |
| Country of Origin:                   | United Kingdom                          |
| Fitting Instruction:                 | Yes                                     |
| Product Material:                    | Brass                                   |
| Mount Type:                          | Wall                                    |
| Outlet Elbow Supplied:               | No                                      |
| Easy Clean:                          | Not Applicable                          |
| Head Included:                       | No                                      |
| Handset Included:                    | No                                      |
| Body Jets Included:                  | No                                      |
| No of Body Jets:                     | Not Applicable                          |
| Operating Pressure (bar):            | 0.1                                     |
| Valve/Cartridge Type:                | 1/4 Turn Ceramic Disc                   |
| Flow Rates (L/min): 0.1 bar: 4.5 0.5 | bar: 13 1 bar: 18.5 2 bar: 26 3 bar: 33 |
| TMV2 Approved: No                    | Approval No: N/A                        |
| ΓMV3 Approved: No                    | Approval No: N/A                        |
| WRAS Approved: No                    | Approval No: N/A                        |
| Head Function:                       | Not Applicable                          |
| Handset Function:                    | Not Applicable                          |
| Body Jet Info:                       | Not Applicable                          |
| Pipe Size:                           | 15 mm (1/2" Bsp)                        |
| Pipe Centres:                        | 146.8 mm                                |
| Colour/Finish:                       | Chrome                                  |
| Hose Included:                       | Not Applicable                          |
| No. of Outlets:                      | 2                                       |