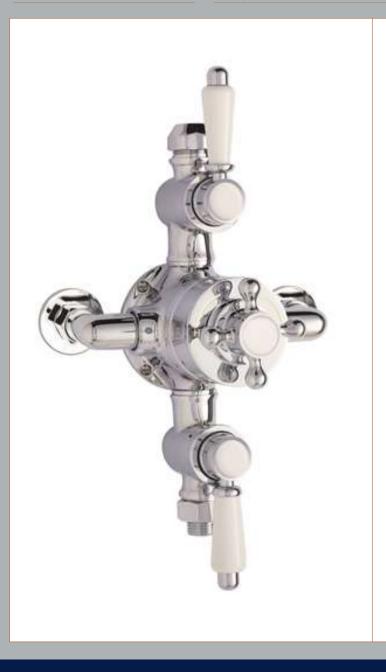

Sales Code: A3089E Description: Triple Exposed Thermo Shower Valve

| Product Dimensions                   |                                         |
|--------------------------------------|-----------------------------------------|
| Length (mm):                         |                                         |
| Width (mm):                          | 179                                     |
| Height (mm):                         | 333                                     |
| Depth (mm):                          | 134                                     |
| Nett Weight (kg):                    | 3.7                                     |
| Packaging Dimensions                 |                                         |
| Length (mm):                         | 245                                     |
| Width (mm):                          | 215                                     |
| Height (mm):                         | 170                                     |
| Gross Weight (kg):                   | 3.7                                     |
| Packaging Data                       |                                         |
| Box Colour:                          | White Cardboard Box                     |
| Box Qty:                             | 0                                       |
| Label Size:                          | 0 x 0                                   |
| Label Colour:                        | White Label                             |
| Label Qty:                           | 0                                       |
| Outer Box Dimensions (If Appl        | licable)                                |
| Length (mm):                         |                                         |
| Width (mm):                          | 500                                     |
| Height (mm):                         | 380                                     |
| Depth (mm):                          | 455                                     |
| Gross Weight (kg):                   | 30                                      |
| Barcode:                             | 5055146184119                           |
| Product Details                      |                                         |
| Country of Origin:                   | United Kingdom                          |
| Fitting Instruction:                 | Yes                                     |
| Product Material:                    | Brass                                   |
| Mount Type:                          | Wall                                    |
| Outlet Elbow Supplied:               | No                                      |
| Easy Clean:                          | Not Applicable                          |
| Head Included:                       | No                                      |
| Handset Included:                    | No                                      |
| Body Jets Included:                  | No                                      |
| No of Body Jets:                     | Not Applicable                          |
| Operating Pressure (bar):            | 0.1                                     |
| Valve/Cartridge Type:                | 1/4 Turn Ceramic Disc                   |
| Flow Rates (L/min): 0.1 bar: 4.5 0.5 | bar: 13 1 bar: 18.5 2 bar: 26 3 bar: 33 |
| TMV2 Approved: No                    | Approval No: N/A                        |
| ΓMV3 Approved: No                    | Approval No: N/A                        |
| WRAS Approved: No                    | Approval No: N/A                        |
| Head Function:                       | Not Applicable                          |
| Handset Function:                    | Not Applicable                          |
| Body Jet Info:                       | Not Applicable                          |
| Pipe Size:                           | 15 mm (1/2" Bsp)                        |
| Pipe Centres:                        | 146.8 mm                                |
| Colour/Finish:                       | Chrome                                  |
| Hose Included:                       | Not Applicable                          |
| No. of Outlets:                      | 2                                       |