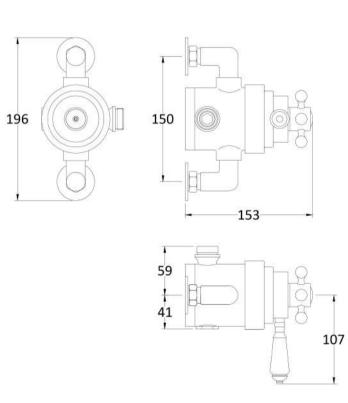

Sales Code: A3091E Descript

**Description:** Traditional Dual Exposed Thermo Valve

| Product Dimensions                       |                                      |
|------------------------------------------|--------------------------------------|
| Length (mm):                             |                                      |
| Width (mm):                              | 196                                  |
| Height (mm):                             | 166                                  |
| Depth (mm):                              | 153                                  |
| Nett Weight (kg):                        | 3.2                                  |
| Packaging Dimensions                     |                                      |
| Length (mm):                             | 240                                  |
| Width (mm):                              | 240                                  |
| Height (mm):                             | 185                                  |
| Gross Weight (kg):                       | 3.44                                 |
| Packaging Data                           |                                      |
| Box Colour:                              | White Cardboard Box                  |
| Box Qty:                                 | 0                                    |
| Label Size:                              | 0 x 0                                |
| Label Colour:                            | White Label                          |
| Label Qty:                               | 0                                    |
| Outer Box Dimensions (If Applic          | able)                                |
| Length (mm):                             |                                      |
| Width (mm):                              | 500                                  |
| Height (mm):                             | 405                                  |
| Depth (mm):                              | 265                                  |
| Gross Weight (kg):                       | 14                                   |
| Barcode:                                 | 5055146181538                        |
| Product Details                          |                                      |
| Country of Origin:                       | United Kingdom                       |
| Fitting Instruction:                     | Yes                                  |
| Product Material:                        | Brass                                |
| Mount Type:                              | Surface                              |
| Outlet Elbow Supplied:                   | No                                   |
| Easy Clean:                              | Not Applicable                       |
| Head Included:                           | No                                   |
| Handset Included:                        | No                                   |
| Body Jets Included:                      | No                                   |
| No of Body Jets:                         | Not Applicable                       |
| Operating Pressure (bar):                | 0.1                                  |
| Valve/Cartridge Type:                    | 1/4 Turn                             |
| Flow Rates (L/min): 0.1 bar: 5.5 0.5 bar | : 14.5 1 bar: 22 2 bar: 30 3 bar: 35 |
| TMV2 Approved: No                        | Approval No: N/A                     |
| TMV3 Approved: No                        | Approval No: N/A                     |
| WRAS Approved: No                        | Approval No: N/A                     |
| Head Function:                           | Not Applicable                       |
| Handset Function:                        | Not Applicable                       |
| Body Jet Info:                           | Not Applicable                       |
| Pipe Size:                               | 15 mm (1/2" Bsp)                     |
| Pipe Centres:                            | 150 mm                               |
| Colour/Finish:                           | Chrome                               |
| Hose Included:                           | Not Applicable                       |
| No. of Outlets:                          | 1                                    |