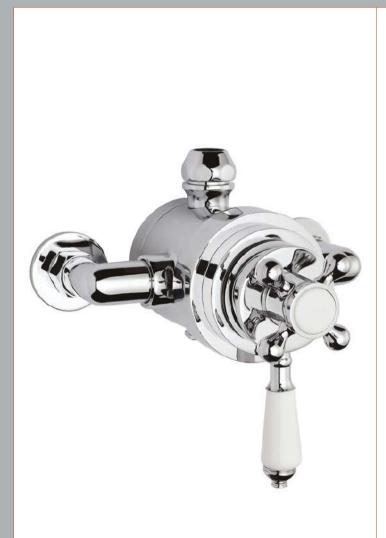

Sales Code: A3091E Descript

**Description:** Traditional Dual Exposed Thermo Valve

| Product Dimensions                       |                                      |
|------------------------------------------|--------------------------------------|
| Length (mm):                             |                                      |
| Width (mm):                              | 196                                  |
| Height (mm):                             | 166                                  |
| Depth (mm):                              | 153                                  |
| Nett Weight (kg):                        | 3.2                                  |
| Packaging Dimensions                     |                                      |
| Length (mm):                             | 240                                  |
| Width (mm):                              | 240                                  |
| Height (mm):                             | 185                                  |
| Gross Weight (kg):                       | 3.44                                 |
| Packaging Data                           |                                      |
| Box Colour:                              | White Cardboard Box                  |
| Box Qty:                                 | 0                                    |
| Label Size:                              | 0 x 0                                |
| Label Colour:                            | White Label                          |
| Label Qty:                               | 0                                    |
| Outer Box Dimensions (If Applic          | able)                                |
| Length (mm):                             |                                      |
| Width (mm):                              | 500                                  |
| Height (mm):                             | 405                                  |
| Depth (mm):                              | 265                                  |
| Gross Weight (kg):                       | 14                                   |
| Barcode:                                 | 5055146181538                        |
| Product Details                          |                                      |
| Country of Origin:                       | United Kingdom                       |
| Fitting Instruction:                     | Yes                                  |
| Product Material:                        | Brass                                |
| Mount Type:                              | Surface                              |
| Outlet Elbow Supplied:                   | No                                   |
| Easy Clean:                              | Not Applicable                       |
| Head Included:                           | No                                   |
| Handset Included:                        | No                                   |
| Body Jets Included:                      | No                                   |
| No of Body Jets:                         | Not Applicable                       |
| Operating Pressure (bar):                | 0.1                                  |
| Valve/Cartridge Type:                    | 1/4 Turn                             |
| Flow Rates (L/min): 0.1 bar: 5.5 0.5 bar | : 14.5 1 bar: 22 2 bar: 30 3 bar: 35 |
| TMV2 Approved: No                        | Approval No: N/A                     |
| TMV3 Approved: No                        | Approval No: N/A                     |
| WRAS Approved: No                        | Approval No: N/A                     |
| Head Function:                           | Not Applicable                       |
| Handset Function:                        | Not Applicable                       |
| Body Jet Info:                           | Not Applicable                       |
| Pipe Size:                               | 15 mm (1/2" Bsp)                     |
| Pipe Centres:                            | 150 mm                               |
| Colour/Finish:                           | Chrome                               |
| Hose Included:                           | Not Applicable                       |
| No. of Outlets:                          | 1                                    |