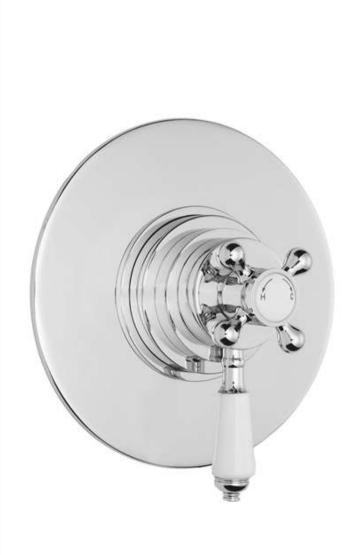

## TECHNICAL DATA SHEET

ROXOR

**Description:** Traditional Dual Conc Thermo Valve

| Product Dimensions              |                           |
|---------------------------------|---------------------------|
| Length (mm):                    |                           |
| Width (mm):                     | 185                       |
| Height (mm):                    | 196                       |
| Depth (mm):                     | 146                       |
| Nett Weight (kg):               | 3.28                      |
| Packaging Dimensions            |                           |
| Length (mm):                    | 240                       |
| Width (mm):                     | 240                       |
| Height (mm):                    | 195                       |
| Gross Weight (kg):              | 3.28                      |
| Packaging Data                  |                           |
| Box Colour:                     | White Cardboard Box       |
| Box Qty:                        | 0                         |
| Label Size:                     | 0 x 0                     |
| Label Colour:                   | White Label               |
|                                 | 0                         |
| Label Qty:                      |                           |
| Outer Box Dimensions (I         | (Applicable)              |
| Length (mm):                    |                           |
| Width (mm):                     | 500                       |
| Height (mm):                    | 410                       |
| Depth (mm):                     | 265                       |
| Gross Weight (kg):              |                           |
| Barcode:                        | 5055275832936             |
| Product Details                 |                           |
| Country of Origin:              | United Kingdom            |
| Fitting Instruction:            | Yes                       |
| Product Material:               | Brass                     |
| Mount Type:                     | Wall                      |
| Outlet Elbow Supplied:          | Not Applicable            |
| Easy Clean:                     | Not Applicable            |
| Head Included:                  | No                        |
| Handset Included:               | No                        |
| Body Jets Included:             | Not Applicable            |
| No of Body Jets:                | Not Applicable            |
| Operating Pressure (bar):       | 0.1                       |
| Valve/Cartridge Type:           | 1/4 Turn Ceramic Disc     |
| Flow Rates (L/min): 0.1 bar: 5. |                           |
| TMV2 Approved: No               | Approval No: N/A          |
| TMV2 Approved: No               | Approval No: N/A          |
| WRAS Approved: No               | Approval No: N/A          |
| Head Function:                  | Not Applicable            |
| Handset Function:               | Not Applicable            |
| Body Jet Info:                  | Not Applicable            |
|                                 |                           |
| Pipe Size:                      | 15 mm (1/2" Bsp)<br>155mm |
| Pipe Centres:                   |                           |
| Colour/Finish:                  | Chrome                    |
| Hose Included:                  | Not Applicable            |
| No. of Outlets:                 | 1                         |
|                                 |                           |