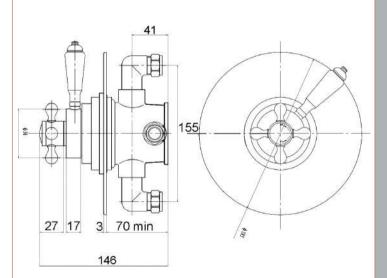

## TECHNICAL DATA SHEET

ROXOR

**Description:** Traditional Dual Conc Thermo Valve

| Product Dimensions              |                           |
|---------------------------------|---------------------------|
| Length (mm):                    |                           |
| Width (mm):                     | 185                       |
| Height (mm):                    | 196                       |
| Depth (mm):                     | 146                       |
| Nett Weight (kg):               | 3.28                      |
| Packaging Dimensions            |                           |
| Length (mm):                    | 240                       |
| Width (mm):                     | 240                       |
| Height (mm):                    | 195                       |
| Gross Weight (kg):              | 3.28                      |
| Packaging Data                  |                           |
| Box Colour:                     | White Cardboard Box       |
| Box Qty:                        | 0                         |
| Label Size:                     | 0 x 0                     |
| Label Colour:                   | White Label               |
|                                 | 0                         |
| Label Qty:                      |                           |
| Outer Box Dimensions (I         | (Applicable)              |
| Length (mm):                    |                           |
| Width (mm):                     | 500                       |
| Height (mm):                    | 410                       |
| Depth (mm):                     | 265                       |
| Gross Weight (kg):              |                           |
| Barcode:                        | 5055275832936             |
| Product Details                 |                           |
| Country of Origin:              | United Kingdom            |
| Fitting Instruction:            | Yes                       |
| Product Material:               | Brass                     |
| Mount Type:                     | Wall                      |
| Outlet Elbow Supplied:          | Not Applicable            |
| Easy Clean:                     | Not Applicable            |
| Head Included:                  | No                        |
| Handset Included:               | No                        |
| Body Jets Included:             | Not Applicable            |
| No of Body Jets:                | Not Applicable            |
| Operating Pressure (bar):       | 0.1                       |
| Valve/Cartridge Type:           | 1/4 Turn Ceramic Disc     |
| Flow Rates (L/min): 0.1 bar: 5. |                           |
| TMV2 Approved: No               | Approval No: N/A          |
| TMV2 Approved: No               | Approval No: N/A          |
| WRAS Approved: No               | Approval No: N/A          |
| Head Function:                  | Not Applicable            |
| Handset Function:               | Not Applicable            |
| Body Jet Info:                  | Not Applicable            |
|                                 |                           |
| Pipe Size:                      | 15 mm (1/2" Bsp)<br>155mm |
| Pipe Centres:                   |                           |
| Colour/Finish:                  | Chrome                    |
| Hose Included:                  | Not Applicable            |
| No. of Outlets:                 | 1                         |
|                                 |                           |