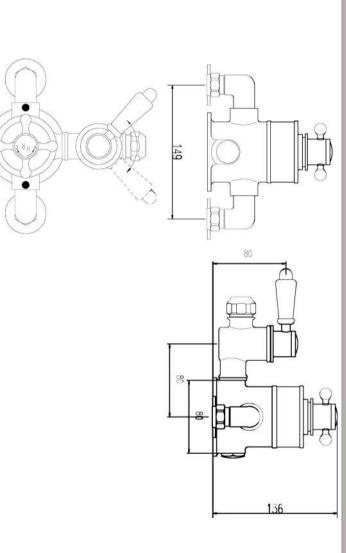

## TECHNICAL DATA SHEET

ROXOR

Sales Code: A3099E

**Description:** Traditional Twin Exposed Thermo Valve

| Length (mm):                     |                                             |
|----------------------------------|---------------------------------------------|
| Width (mm):                      | 149                                         |
| Height (mm):                     | 160                                         |
| Depth (mm):                      | 136                                         |
| Nett Weight (kg):                | 3.17                                        |
| Packaging Dimensions             | 5.11                                        |
|                                  | 245                                         |
| Length (mm):                     | 245                                         |
| Width (mm):                      | 215                                         |
| Height (mm):                     | 170                                         |
| Gross Weight (kg):               | 3.17                                        |
| Packaging Data                   |                                             |
| Box Colour:                      | White Cardboard Box                         |
| Box Qty:                         | 0                                           |
| Label Size:                      | 0 X 0                                       |
| Label Colour:                    | White Label                                 |
| Label Qty:                       | 0                                           |
| Outer Box Dimensions (If A       | Applicable)                                 |
| Length (mm):                     |                                             |
| Width (mm):                      | 455                                         |
| Height (mm):                     | 370                                         |
| Depth (mm):                      | 500                                         |
| Gross Weight (kg):               | 25                                          |
| Barcode:                         | 5055146181552                               |
| Product Details                  |                                             |
| Country of Origin:               | United Kingdom                              |
| Fitting Instruction:             | Yes                                         |
| Product Material:                | Brass                                       |
| Mount Type:                      | Wall                                        |
| Outlet Elbow Supplied:           | No                                          |
| Easy Clean:                      | Not Applicable                              |
| Head Included:                   | No                                          |
| Handset Included:                | No                                          |
| Body Jets Included:              | No                                          |
| No of Body Jets:                 | Not Applicable                              |
| Operating Pressure (bar):        | 0.1                                         |
| Valve/Cartridge Type:            | 1/4 Turn Ceramic Disc                       |
| Flow Rates (L/min): 0.1 bar: 4.5 | 0.5 bar: 13 1 bar: 18.5 2 bar: 26 3 bar: 33 |
| TMV2 Approved: No                | Approval No: N/A                            |
| TMV3 Approved: No                | Approval No: N/A                            |
| WRAS Approved: No                | Approval No: N/A                            |
| Head Function:                   | Not Applicable                              |
| Handset Function:                | Not Applicable                              |
| Body Jet Info:                   | Not Applicable                              |
| Pipe Size:                       | 15 mm (1/2" Bsp)                            |
| Pipe Centres:                    | 150 mm                                      |
| Colour/Finish:                   | Chrome                                      |
| Hose Included:                   | Not Applicable                              |
|                                  |                                             |