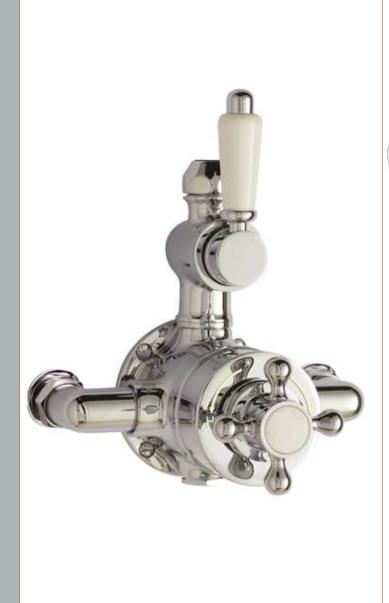

## TECHNICAL DATA SHEET

ROXOR

Sales Code: A3099E

**Description:** Traditional Twin Exposed Thermo Valve

| Length (mm):                     |                                             |
|----------------------------------|---------------------------------------------|
| Width (mm):                      | 149                                         |
| Height (mm):                     | 160                                         |
| Depth (mm):                      | 136                                         |
| Nett Weight (kg):                | 3.17                                        |
| Packaging Dimensions             | 5.11                                        |
|                                  | 245                                         |
| Length (mm):                     | 245                                         |
| Width (mm):                      | 215                                         |
| Height (mm):                     | 170                                         |
| Gross Weight (kg):               | 3.17                                        |
| Packaging Data                   |                                             |
| Box Colour:                      | White Cardboard Box                         |
| Box Qty:                         | 0                                           |
| Label Size:                      | 0 X 0                                       |
| Label Colour:                    | White Label                                 |
| Label Qty:                       | 0                                           |
| Outer Box Dimensions (If A       | Applicable)                                 |
| Length (mm):                     |                                             |
| Width (mm):                      | 455                                         |
| Height (mm):                     | 370                                         |
| Depth (mm):                      | 500                                         |
| Gross Weight (kg):               | 25                                          |
| Barcode:                         | 5055146181552                               |
| Product Details                  |                                             |
| Country of Origin:               | United Kingdom                              |
| Fitting Instruction:             | Yes                                         |
| Product Material:                | Brass                                       |
| Mount Type:                      | Wall                                        |
| Outlet Elbow Supplied:           | No                                          |
| Easy Clean:                      | Not Applicable                              |
| Head Included:                   | No                                          |
| Handset Included:                | No                                          |
| Body Jets Included:              | No                                          |
| No of Body Jets:                 | Not Applicable                              |
| Operating Pressure (bar):        | 0.1                                         |
| Valve/Cartridge Type:            | 1/4 Turn Ceramic Disc                       |
| Flow Rates (L/min): 0.1 bar: 4.5 | 0.5 bar: 13 1 bar: 18.5 2 bar: 26 3 bar: 33 |
| TMV2 Approved: No                | Approval No: N/A                            |
| TMV3 Approved: No                | Approval No: N/A                            |
| WRAS Approved: No                | Approval No: N/A                            |
| Head Function:                   | Not Applicable                              |
| Handset Function:                | Not Applicable                              |
| Body Jet Info:                   | Not Applicable                              |
| Pipe Size:                       | 15 mm (1/2" Bsp)                            |
| Pipe Centres:                    | 150 mm                                      |
| Colour/Finish:                   | Chrome                                      |
| Hose Included:                   | Not Applicable                              |
|                                  |                                             |