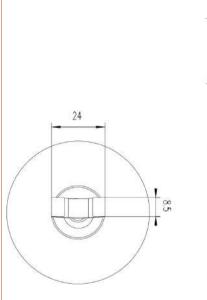

ROXOR

Sales Code: A310A

Description: Wall Bracket & Elbow

33

| Product Dimensions                       |                      |
|------------------------------------------|----------------------|
| Length (mm):                             |                      |
| Width (mm):                              | 64                   |
| Height (mm):                             | 64                   |
| Depth (mm):                              | 34                   |
| Nett Weight (kg):                        | 0.21                 |
| Packaging Dimensions                     |                      |
| Length (mm):                             | 70                   |
| Width (mm):                              | 70                   |
| Height (mm):                             | 70                   |
| Gross Weight (kg):                       | 0.21                 |
| Packaging Data                           |                      |
| Box Colour:                              | White Cardboard Box  |
| Box Qty:                                 | 0                    |
| Label Size:                              | 0 X 0                |
| Label Colour:                            | White Label          |
| Label Qty:                               | 0                    |
| Outer Box Dimensions (If Applic.         | · ·                  |
| Length (mm):                             |                      |
| Width (mm):                              |                      |
| Height (mm):                             |                      |
| Depth (mm):                              |                      |
| Gross Weight (kg):                       | 17                   |
| Barcode:                                 | 5055146100607        |
| Product Details                          | 0000110100001        |
| Country of Origin:                       | China                |
| Fitting Instruction:                     | No                   |
| Product Material:                        | Brass                |
| Mount Type:                              | Wall                 |
| Outlet Elbow Supplied:                   | Yes                  |
| Easy Clean:                              |                      |
| Head Included:                           | Not Applicable<br>No |
| Handset Included:                        | Not Applicable       |
| Body Jets Included:                      | Not Applicable       |
| No of Body Jets:                         | Not Applicable       |
| Operating Pressure (bar):                | NotApplicable        |
| Valve/Cartridge Type:                    | Not Applicable       |
| Flow Rates (L/min): 0.1 bar: N/A 0.5 bar |                      |
| TMV2 Approved: No                        | Approval No: N/A     |
| TMV2 Approved: No                        | Approval No: N/A     |
| WRAS Approved: No                        | Approval No: N/A     |
| Head Function:                           | Not Applicable       |
| Handset Function:                        | Not Applicable       |
| Body Jet Info:                           | Not Applicable       |
| Pipe Size:                               | Not Applicable       |
| Pipe Centres:                            | N/A                  |
| Colour/Finish:                           | Chrome               |
| Hose Included:                           | No                   |
| No. of Outlets:                          | N/A                  |
| no. or outlets.                          | 14/74                |