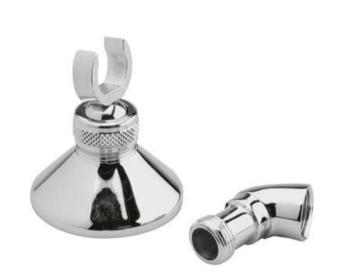

ROXOR

Sales Code: A310A

Description: Wall Bracket & Elbow

33

| Product Dimensions                       |                      |
|------------------------------------------|----------------------|
| Length (mm):                             |                      |
| Width (mm):                              | 64                   |
| Height (mm):                             | 64                   |
| Depth (mm):                              | 34                   |
| Nett Weight (kg):                        | 0.21                 |
| Packaging Dimensions                     |                      |
| Length (mm):                             | 70                   |
| Width (mm):                              | 70                   |
| Height (mm):                             | 70                   |
| Gross Weight (kg):                       | 0.21                 |
| Packaging Data                           |                      |
| Box Colour:                              | White Cardboard Box  |
| Box Qty:                                 | 0                    |
| Label Size:                              | 0 X 0                |
| Label Colour:                            | White Label          |
| Label Qty:                               | 0                    |
| Outer Box Dimensions (If Applic.         | · ·                  |
| Length (mm):                             |                      |
| Width (mm):                              |                      |
| Height (mm):                             |                      |
| Depth (mm):                              |                      |
| Gross Weight (kg):                       | 17                   |
| Barcode:                                 | 5055146100607        |
| Product Details                          | 0000110100001        |
| Country of Origin:                       | China                |
| Fitting Instruction:                     | No                   |
| Product Material:                        | Brass                |
| Mount Type:                              | Wall                 |
| Outlet Elbow Supplied:                   | Yes                  |
| Easy Clean:                              |                      |
| Head Included:                           | Not Applicable<br>No |
| Handset Included:                        | Not Applicable       |
| Body Jets Included:                      | Not Applicable       |
| No of Body Jets:                         | Not Applicable       |
| Operating Pressure (bar):                | NotApplicable        |
| Valve/Cartridge Type:                    | Not Applicable       |
| Flow Rates (L/min): 0.1 bar: N/A 0.5 bar |                      |
| TMV2 Approved: No                        | Approval No: N/A     |
| TMV2 Approved: No                        | Approval No: N/A     |
| WRAS Approved: No                        | Approval No: N/A     |
| Head Function:                           | Not Applicable       |
| Handset Function:                        | Not Applicable       |
| Body Jet Info:                           | Not Applicable       |
| Pipe Size:                               | Not Applicable       |
| Pipe Centres:                            | N/A                  |
| Colour/Finish:                           | Chrome               |
| Hose Included:                           | No                   |
| No. of Outlets:                          | N/A                  |
| no. or outlets.                          | 14/74                |