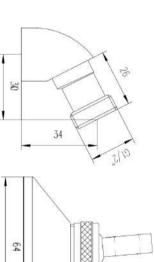

ROXOR

Sales Code: A310A

Description: Wall Bracket & Elbow

33

| Product Dimensions                       |                      |
|------------------------------------------|----------------------|
| Length (mm):                             |                      |
| Width (mm):                              | 64                   |
| Height (mm):                             | 64                   |
| Depth (mm):                              | 34                   |
| Nett Weight (kg):                        | 0.21                 |
| Packaging Dimensions                     |                      |
| Length (mm):                             | 70                   |
| Width (mm):                              | 70                   |
| Height (mm):                             | 70                   |
| Gross Weight (kg):                       | 0.21                 |
| Packaging Data                           |                      |
| Box Colour:                              | White Cardboard Box  |
| Box Qty:                                 | 0                    |
| Label Size:                              | 0 X 0                |
| Label Colour:                            | White Label          |
| Label Qty:                               | 0                    |
| Outer Box Dimensions (If Applic.         | · ·                  |
| Length (mm):                             |                      |
| Width (mm):                              |                      |
| Height (mm):                             |                      |
| Depth (mm):                              |                      |
| Gross Weight (kg):                       | 17                   |
| Barcode:                                 | 5055146100607        |
| Product Details                          | 0000110100001        |
| Country of Origin:                       | China                |
| Fitting Instruction:                     | No                   |
| Product Material:                        | Brass                |
| Mount Type:                              | Wall                 |
| Outlet Elbow Supplied:                   | Yes                  |
| Easy Clean:                              |                      |
| Head Included:                           | Not Applicable<br>No |
| Handset Included:                        | Not Applicable       |
| Body Jets Included:                      | Not Applicable       |
| No of Body Jets:                         | Not Applicable       |
| Operating Pressure (bar):                | NotApplicable        |
| Valve/Cartridge Type:                    | Not Applicable       |
| Flow Rates (L/min): 0.1 bar: N/A 0.5 bar |                      |
| TMV2 Approved: No                        | Approval No: N/A     |
| TMV2 Approved: No                        | Approval No: N/A     |
| WRAS Approved: No                        | Approval No: N/A     |
| Head Function:                           | Not Applicable       |
| Handset Function:                        | Not Applicable       |
| Body Jet Info:                           | Not Applicable       |
| Pipe Size:                               | Not Applicable       |
| Pipe Centres:                            | N/A                  |
| Colour/Finish:                           | Chrome               |
| Hose Included:                           | No                   |
| No. of Outlets:                          | N/A                  |
| no. or outlets.                          | 14/74                |