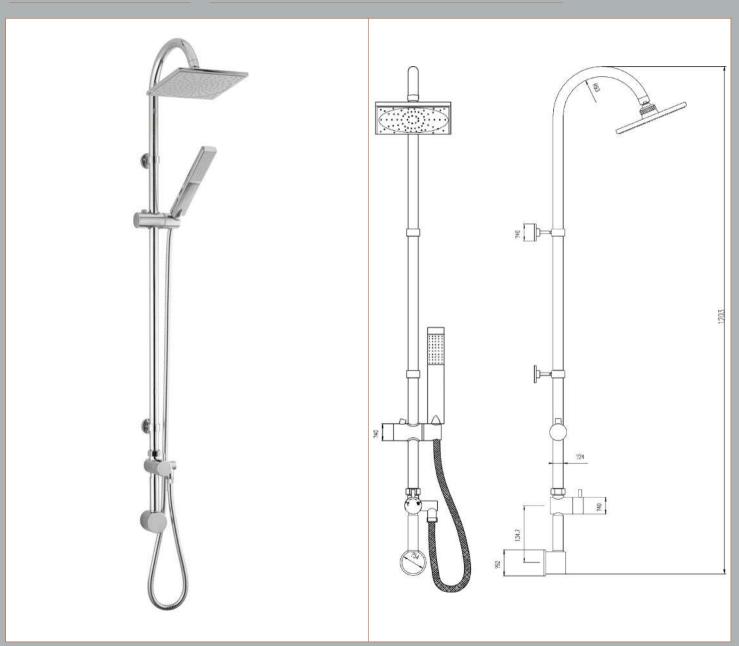

Sales Code: A3116 Description: Worth Shower Kit With Conc Outlet Elbow

| Product Dimensions               |                     |
|----------------------------------|---------------------|
| Length (mm):                     |                     |
| Width (mm):                      | 200                 |
| Height (mm):                     | 1203                |
| Depth (mm):                      | 380                 |
| Nett Weight (kg):                | 4.09                |
| Packaging Dimensions             |                     |
| Length (mm):                     | 1070                |
| Width (mm):                      | 265                 |
| Height (mm):                     | 110                 |
| Gross Weight (kg):               | 4.09                |
|                                  | 4.05                |
| Packaging Data                   |                     |
| Box Colour:                      | White Cardboard Box |
| Box Qty:                         | 0                   |
| Label Size:                      | 0 x 0               |
| Label Colour:                    | White Label         |
| Label Qty:                       | 0                   |
| Outer Box Dimensions (If         | Applicable)         |
| Length (mm):                     |                     |
| Width (mm):                      | 1090                |
| Height (mm):                     | 245                 |
| Depth (mm):                      | 570                 |
| Gross Weight (kg):               | 16                  |
| Barcode:                         | 5055369008803       |
| Product Details                  |                     |
| Country of Origin:               | United Kingdom      |
| Fitting Instruction:             | No                  |
| Product Material:                | Brass/ABS           |
| Mount Type:                      | Surface             |
| Outlet Elbow Supplied:           | No                  |
| Easy Clean:                      | Yes                 |
| Head Included:                   | Yes                 |
| Handset Included:                | Yes                 |
| Body Jets Included:              | No                  |
| No of Body Jets:                 | Not Applicable      |
| Operating Pressure (bar):        | 1                   |
| Valve/Cartridge Type:            | Not Applicable      |
| Flow Rates (L/min): 0.1 bar: N/A |                     |
| TMV2 Approved: No                | Approval No: N/A    |
| TMV3 Approved: No                | Approval No: N/A    |
| WRAS Approved: No                | Approval No: N/A    |
| Head Function:                   | Single              |
| Handset Function:                | Single Setting      |
| Body Jet Info:                   | Not Applicable      |
| Pipe Size:                       | 15 mm (1/2" Bsp)    |
| Pipe Centres:                    | N/A                 |
| Colour/Finish:                   | Chrome              |
| Hose Included:                   | Yes                 |
| No. of Outlets:                  | 2                   |
| ito. of Outlets.                 |                     |