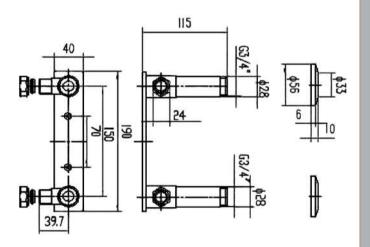

Sales Code: A313 Description: Fast Fit Bracket For Bar Thermostats

| Product Dimensions               |                     |
|----------------------------------|---------------------|
| Length (mm):                     |                     |
| Width (mm):                      | 190                 |
| Height (mm):                     | 105                 |
| Depth (mm):                      | 60                  |
| Nett Weight (kg):                | 1.04                |
| Packaging Dimensions             | 1.04                |
| 0 0                              | 200                 |
| Length (mm):                     | 200                 |
| Width (mm):                      | 140                 |
| Height (mm):                     | 80                  |
| Gross Weight (kg):               | 1.04                |
| Packaging Data                   |                     |
| Box Colour:                      | White Cardboard Box |
| Box Qty:                         | 0                   |
| Label Size:                      | 0 x 0               |
| Label Colour:                    | White Label         |
| Label Qty:                       | 0                   |
| <b>Outer Box Dimensions (If</b>  | Applicable)         |
| Length (mm):                     |                     |
| Width (mm):                      |                     |
| Height (mm):                     |                     |
| Depth (mm):                      |                     |
| Gross Weight (kg):               | 17                  |
| Barcode:                         | 5055146137146       |
| Product Details                  |                     |
| Country of Origin:               | China               |
| Fitting Instruction:             | No                  |
| Product Material:                | Brass               |
| Mount Type:                      | Recessed            |
| Outlet Elbow Supplied:           | No                  |
| Easy Clean:                      | Not Applicable      |
| Head Included:                   | No                  |
| Handset Included:                | No                  |
| Body Jets Included:              | No                  |
| No of Body Jets:                 | Not Applicable      |
| Operating Pressure (bar):        | - Francisco         |
| Valve/Cartridge Type:            | Not Applicable      |
| Flow Rates (L/min): 0.1 bar: N/A |                     |
| TMV2 Approved: No                | Approval No: N/A    |
| TMV3 Approved: No                | Approval No: N/A    |
| WRAS Approved: No                | Approval No: N/A    |
| Head Function:                   | Not Applicable      |
| Handset Function:                | Not Applicable      |
| Body Jet Info:                   | Not Applicable      |
| Pipe Size:                       | 15 mm (1/2" Bsp)    |
| Pipe Centres:                    | N/A                 |
| Colour/Finish:                   | Chrome              |
| Hose Included:                   | Not Applicable      |
| No. of Outlets:                  | N/A                 |
| ito. of Outlots.                 | TYPS                |