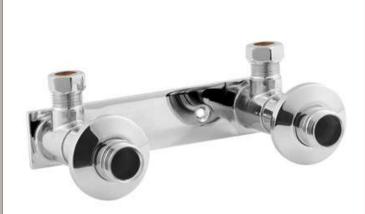

Sales Code: A313 Description: Fast Fit Bracket For Bar Thermostats

| Product Dimensions               |                     |
|----------------------------------|---------------------|
| Length (mm):                     |                     |
| Width (mm):                      | 190                 |
| Height (mm):                     | 105                 |
| Depth (mm):                      | 60                  |
| Nett Weight (kg):                | 1.04                |
| Packaging Dimensions             | 1.04                |
| 0 0                              | 200                 |
| Length (mm):                     | 200                 |
| Width (mm):                      | 140                 |
| Height (mm):                     | 80                  |
| Gross Weight (kg):               | 1.04                |
| Packaging Data                   |                     |
| Box Colour:                      | White Cardboard Box |
| Box Qty:                         | 0                   |
| Label Size:                      | 0 x 0               |
| Label Colour:                    | White Label         |
| Label Qty:                       | 0                   |
| <b>Outer Box Dimensions (If</b>  | Applicable)         |
| Length (mm):                     |                     |
| Width (mm):                      |                     |
| Height (mm):                     |                     |
| Depth (mm):                      |                     |
| Gross Weight (kg):               | 17                  |
| Barcode:                         | 5055146137146       |
| Product Details                  |                     |
| Country of Origin:               | China               |
| Fitting Instruction:             | No                  |
| Product Material:                | Brass               |
| Mount Type:                      | Recessed            |
| Outlet Elbow Supplied:           | No                  |
| Easy Clean:                      | Not Applicable      |
| Head Included:                   | No                  |
| Handset Included:                | No                  |
| Body Jets Included:              | No                  |
| No of Body Jets:                 | Not Applicable      |
| Operating Pressure (bar):        | - Francisco         |
| Valve/Cartridge Type:            | Not Applicable      |
| Flow Rates (L/min): 0.1 bar: N/A |                     |
| TMV2 Approved: No                | Approval No: N/A    |
| TMV3 Approved: No                | Approval No: N/A    |
| WRAS Approved: No                | Approval No: N/A    |
| Head Function:                   | Not Applicable      |
| Handset Function:                | Not Applicable      |
| Body Jet Info:                   | Not Applicable      |
| Pipe Size:                       | 15 mm (1/2" Bsp)    |
| Pipe Centres:                    | N/A                 |
| Colour/Finish:                   | Chrome              |
| Hose Included:                   | Not Applicable      |
| No. of Outlets:                  | N/A                 |
| ito. of Outlots.                 | TYPS                |