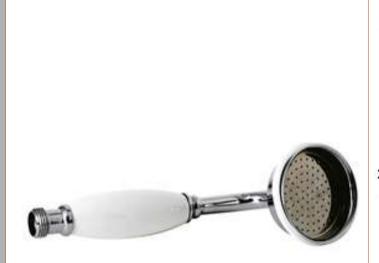

Sales Code: A3150G Description: Large Traditional Handset

| Product Dimensions                       |                     |
|------------------------------------------|---------------------|
| Length (mm):                             |                     |
| Width (mm):                              | 70                  |
| Height (mm):                             | 210                 |
| Depth (mm):                              | 95                  |
| Nett Weight (kg):                        | 0.28                |
| Packaging Dimensions                     |                     |
| Length (mm):                             | 120                 |
| Width (mm):                              | 68                  |
| Height (mm):                             | 68                  |
| Gross Weight (kg):                       | 0.28                |
| Packaging Data                           |                     |
| Box Colour:                              | White Cardboard Box |
| Box Oty:                                 | 0                   |
| Label Size:                              | 0 x 0               |
| Label Colour:                            | White Label         |
| Label Qty:                               | 0                   |
| Outer Box Dimensions (If Applic.         | <u> </u>            |
| Length (mm):                             |                     |
| Width (mm):                              | 250                 |
| Height (mm):                             | 400                 |
| Depth (mm):                              | 450                 |
| Gross Weight (kg):                       | 9                   |
| Barcode:                                 | 5055146102557       |
| Product Details                          |                     |
| Country of Origin:                       | China               |
| Fitting Instruction:                     | No                  |
| Product Material:                        | Brass               |
| Mount Type:                              | Not Applicable      |
| Outlet Elbow Supplied:                   | No                  |
| Easy Clean:                              | No                  |
| Head Included:                           | No                  |
| Handset Included:                        | Yes                 |
| Body Jets Included:                      | No                  |
| No of Body Jets:                         | Not Applicable      |
| Operating Pressure (bar):                | 0.1                 |
| Valve/Cartridge Type:                    | Not Applicable      |
| Flow Rates (L/min): 0.1 bar: N/A 0.5 bar |                     |
| ΓMV2 Approved: No                        | Approval No: N/A    |
| TMV3 Approved: No                        | Approval No: N/A    |
| WRAS Approved: No                        | Approval No: N/A    |
| Head Function:                           | Not Applicable      |
| Handset Function:                        | Single Setting      |
| Body Jet Info:                           | Not Applicable      |
| Pipe Size:                               | Not Applicable      |
| Pipe Centres:                            | N/A                 |
| Colour/Finish:                           | Chrome              |
| Hose Included:                           | No                  |
| No. of Outlets:                          | N/A                 |