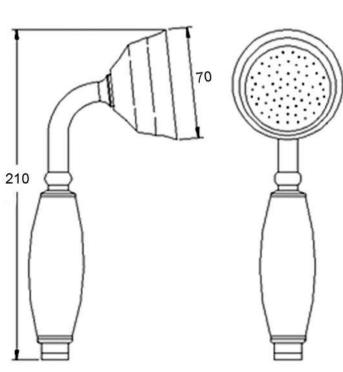

Sales Code: A3150G Description: Large Traditional Handset

| Product Dimensions                       |                     |
|------------------------------------------|---------------------|
| Length (mm):                             |                     |
| Width (mm):                              | 70                  |
| Height (mm):                             | 210                 |
| Depth (mm):                              | 95                  |
| Nett Weight (kg):                        | 0.28                |
| Packaging Dimensions                     |                     |
| Length (mm):                             | 120                 |
| Width (mm):                              | 68                  |
| Height (mm):                             | 68                  |
| Gross Weight (kg):                       | 0.28                |
| Packaging Data                           |                     |
| Box Colour:                              | White Cardboard Box |
| Box Oty:                                 | 0                   |
| Label Size:                              | 0 x 0               |
| Label Colour:                            | White Label         |
| Label Qty:                               | 0                   |
| Outer Box Dimensions (If Applic.         | <u> </u>            |
| Length (mm):                             |                     |
| Width (mm):                              | 250                 |
| Height (mm):                             | 400                 |
| Depth (mm):                              | 450                 |
| Gross Weight (kg):                       | 9                   |
| Barcode:                                 | 5055146102557       |
| Product Details                          |                     |
| Country of Origin:                       | China               |
| Fitting Instruction:                     | No                  |
| Product Material:                        | Brass               |
| Mount Type:                              | Not Applicable      |
| Outlet Elbow Supplied:                   | No                  |
| Easy Clean:                              | No                  |
| Head Included:                           | No                  |
| Handset Included:                        | Yes                 |
| Body Jets Included:                      | No                  |
| No of Body Jets:                         | Not Applicable      |
| Operating Pressure (bar):                | 0.1                 |
| Valve/Cartridge Type:                    | Not Applicable      |
| Flow Rates (L/min): 0.1 bar: N/A 0.5 bar |                     |
| ΓMV2 Approved: No                        | Approval No: N/A    |
| TMV3 Approved: No                        | Approval No: N/A    |
| WRAS Approved: No                        | Approval No: N/A    |
| Head Function:                           | Not Applicable      |
| Handset Function:                        | Single Setting      |
| Body Jet Info:                           | Not Applicable      |
| Pipe Size:                               | Not Applicable      |
| Pipe Centres:                            | N/A                 |
| Colour/Finish:                           | Chrome              |
| Hose Included:                           | No                  |
| No. of Outlets:                          | N/A                 |