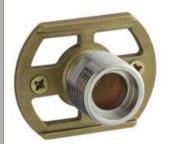

Sales Code: A315 Description: W/H Fixings

| roduct Dimensions               |                     |
|---------------------------------|---------------------|
| ength (mm):                     |                     |
| /idth (mm):                     | 50                  |
| eight (mm):                     | 48                  |
| epth (mm):                      | 50                  |
| ett Weight (kg):                | 0.19                |
| ackaging Dimensions             |                     |
| ength (mm):                     | 100                 |
| /idth (mm):                     | 60                  |
| eight (mm):                     | 135                 |
| ross Weight (kg):               | 0.19                |
| ackaging Data                   |                     |
| ox Colour:                      | White Cardboard Box |
| ox Oty:                         | 0                   |
| abel Size:                      | 0 x 0               |
| abel Colour:                    | White Label         |
| abel Qty:                       | 0                   |
| Outer Box Dimensions (If A      |                     |
| ength (mm):                     | -FP                 |
| /idth (mm):                     |                     |
| eight (mm):                     |                     |
| epth (mm):                      |                     |
| ross Weight (kg):               | 10                  |
| arcode:                         | 5055146190950       |
| roduct Details                  |                     |
| ountry of Origin:               | China               |
| itting Instruction:             | No                  |
| roduct Material:                | Brass               |
| fount Type:                     | Surface             |
| utlet Elbow Supplied:           | No                  |
| asy Clean:                      | Not Applicable      |
| ead Included:                   | No                  |
| andset Included:                | No                  |
| ody Jets Included:              | No                  |
| o of Body Jets:                 | Not Applicable      |
| perating Pressure (bar):        | 11                  |
| alve/Cartridge Type:            | Not Applicable      |
| low Rates (L/min): 0.1 bar: N/A |                     |
| MV2 Approved: No                | Approval No: N/A    |
| MV3 Approved: No                | Approval No: N/A    |
| /RAS Approved: No               | Approval No: N/A    |
| ead Function:                   | Not Applicable      |
| andset Function:                | Not Applicable      |
| ody Jet Info:                   | Not Applicable      |
| ipe Size:                       | 15 mm (1/2" Bsp)    |
| ipe Centres:                    | N/A                 |
| olour/Finish:                   | Chrome              |
| ose Included:                   | Not Applicable      |
| o. of Outlets:                  | N/A                 |
|                                 |                     |