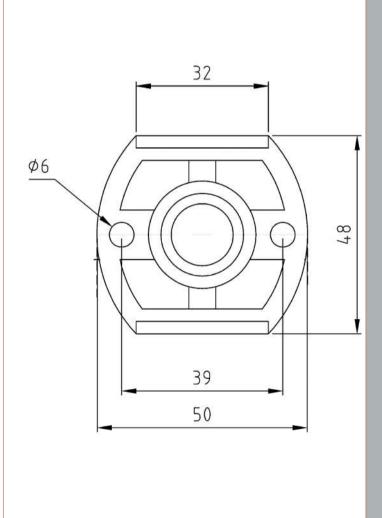

Sales Code: A315 Description: W/H Fixings

| roduct Dimensions               |                     |
|---------------------------------|---------------------|
| ength (mm):                     |                     |
| /idth (mm):                     | 50                  |
| eight (mm):                     | 48                  |
| epth (mm):                      | 50                  |
| ett Weight (kg):                | 0.19                |
| ackaging Dimensions             |                     |
| ength (mm):                     | 100                 |
| /idth (mm):                     | 60                  |
| eight (mm):                     | 135                 |
| ross Weight (kg):               | 0.19                |
| ackaging Data                   |                     |
| ox Colour:                      | White Cardboard Box |
| ox Oty:                         | 0                   |
| abel Size:                      | 0 x 0               |
| abel Colour:                    | White Label         |
| abel Qty:                       | 0                   |
| Outer Box Dimensions (If A      |                     |
| ength (mm):                     | -FP                 |
| /idth (mm):                     |                     |
| eight (mm):                     |                     |
| epth (mm):                      |                     |
| ross Weight (kg):               | 10                  |
| arcode:                         | 5055146190950       |
| roduct Details                  |                     |
| ountry of Origin:               | China               |
| itting Instruction:             | No                  |
| roduct Material:                | Brass               |
| fount Type:                     | Surface             |
| utlet Elbow Supplied:           | No                  |
| asy Clean:                      | Not Applicable      |
| ead Included:                   | No                  |
| andset Included:                | No                  |
| ody Jets Included:              | No                  |
| o of Body Jets:                 | Not Applicable      |
| perating Pressure (bar):        | 11                  |
| alve/Cartridge Type:            | Not Applicable      |
| low Rates (L/min): 0.1 bar: N/A |                     |
| MV2 Approved: No                | Approval No: N/A    |
| MV3 Approved: No                | Approval No: N/A    |
| /RAS Approved: No               | Approval No: N/A    |
| ead Function:                   | Not Applicable      |
| andset Function:                | Not Applicable      |
| ody Jet Info:                   | Not Applicable      |
| ipe Size:                       | 15 mm (1/2" Bsp)    |
| ipe Centres:                    | N/A                 |
| olour/Finish:                   | Chrome              |
| ose Included:                   | Not Applicable      |
| o. of Outlets:                  | N/A                 |
|                                 |                     |