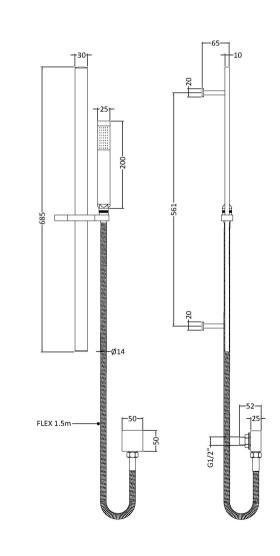

## TECHNICAL DATA SHEET

ROXOR

**Description:** Sheer Rectangular Slider Rail Kit

| Length (mm):                     |                     |
|----------------------------------|---------------------|
| Width (mm):                      | 129                 |
| Height (mm):                     | 685                 |
| Depth (mm):                      | 65                  |
| Nett Weight (kg):                | 1.5                 |
|                                  | 1.5                 |
| Packaging Dimensions             |                     |
| Length (mm):                     | 700                 |
| Width (mm):                      | 140                 |
| Height (mm):                     | 83                  |
| Gross Weight (kg):               | 1.54                |
| Packaging Data                   |                     |
| Box Colour:                      | White Cardboard Box |
| Box Qty:                         | 1                   |
| Label Size:                      | 100 x 50            |
| Label Colour:                    | White Label         |
| Label Qty:                       | 2                   |
| Outer Box Dimensions (If         | Applicable)         |
| Length (mm):                     | ** /                |
| Width (mm):                      | 300                 |
| Height (mm):                     | 440                 |
| Depth (mm):                      | 715                 |
| Gross Weight (kg):               | 15                  |
| Barcode:                         | 5055146173441       |
| Product Details                  |                     |
| Country of Origin:               | China               |
| Fitting Instruction:             | No                  |
| Product Material:                | Brass/ABS           |
| Mount Type:                      | Wall, Surface       |
| Outlet Elbow Supplied:           | Yes                 |
| Easy Clean:                      | No                  |
| Head Included:                   | No                  |
| Handset Included:                | Yes                 |
| Body Jets Included:              | No                  |
| No of Body Jets:                 | Not Applicable      |
| Operating Pressure (bar):        | 0.1                 |
| Valve/Cartridge Type:            | Not Applicable      |
| Flow Rates (L/min): 0.1 bar: N/A |                     |
| TMV2 Approved: No                | Approval No: N/A    |
| TMV2 Approved: NO                | Approval No: N/A    |
| WRAS Approved: No                | Approval No: N/A    |
| Head Function:                   | Not Applicable      |
| Handset Function:                | Single Setting      |
| Body Jet Info:                   | Not Applicable      |
| Pipe Size:                       | 15 mm (1/2" Bsp)    |
| Pipe Centres:                    | N/A                 |
| Colour/Finish:                   | Chrome              |
| Hose Included:                   | Yes                 |
| No. of Outlets:                  | 1                   |