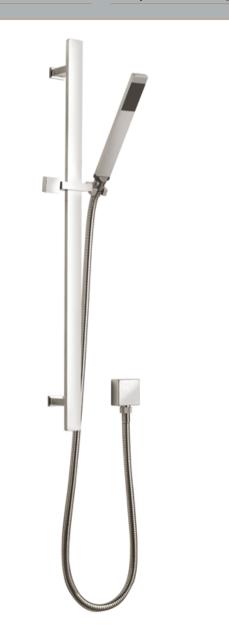

## TECHNICAL DATA SHEET

ROXOR

**Description:** Sheer Rectangular Slider Rail Kit

| Length (mm):                     |                     |
|----------------------------------|---------------------|
| Width (mm):                      | 129                 |
| Height (mm):                     | 685                 |
| Depth (mm):                      | 65                  |
| Nett Weight (kg):                | 1.5                 |
|                                  | 1.5                 |
| Packaging Dimensions             |                     |
| Length (mm):                     | 700                 |
| Width (mm):                      | 140                 |
| Height (mm):                     | 83                  |
| Gross Weight (kg):               | 1.54                |
| Packaging Data                   |                     |
| Box Colour:                      | White Cardboard Box |
| Box Qty:                         | 1                   |
| Label Size:                      | 100 x 50            |
| Label Colour:                    | White Label         |
| Label Qty:                       | 2                   |
| Outer Box Dimensions (If         | Applicable)         |
| Length (mm):                     | ** /                |
| Width (mm):                      | 300                 |
| Height (mm):                     | 440                 |
| Depth (mm):                      | 715                 |
| Gross Weight (kg):               | 15                  |
| Barcode:                         | 5055146173441       |
| Product Details                  |                     |
| Country of Origin:               | China               |
| Fitting Instruction:             | No                  |
| Product Material:                | Brass/ABS           |
| Mount Type:                      | Wall, Surface       |
| Outlet Elbow Supplied:           | Yes                 |
| Easy Clean:                      | No                  |
| Head Included:                   | No                  |
| Handset Included:                | Yes                 |
| Body Jets Included:              | No                  |
| No of Body Jets:                 | Not Applicable      |
| Operating Pressure (bar):        | 0.1                 |
| Valve/Cartridge Type:            | Not Applicable      |
| Flow Rates (L/min): 0.1 bar: N/A |                     |
| TMV2 Approved: No                | Approval No: N/A    |
| TMV2 Approved: NO                | Approval No: N/A    |
| WRAS Approved: No                | Approval No: N/A    |
| Head Function:                   | Not Applicable      |
| Handset Function:                | Single Setting      |
| Body Jet Info:                   | Not Applicable      |
| Pipe Size:                       | 15 mm (1/2" Bsp)    |
| Pipe Centres:                    | N/A                 |
| Colour/Finish:                   | Chrome              |
| Hose Included:                   | Yes                 |
| No. of Outlets:                  | 1                   |