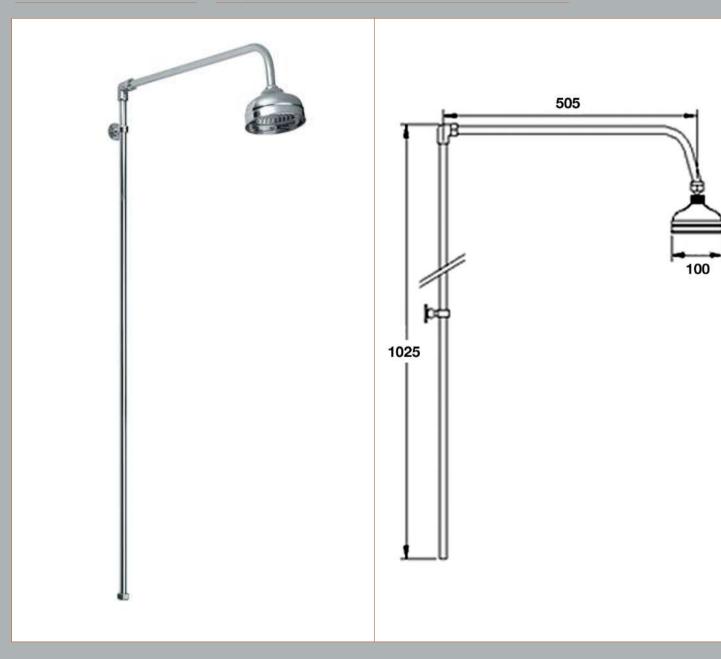

Sales Code: A3170 Description: Rigid Riser Kit

| <b>Product Dimensions</b>        |                      |
|----------------------------------|----------------------|
| Length (mm):                     |                      |
| Width (mm):                      | 100                  |
| Height (mm):                     | 1025                 |
| Depth (mm):                      | 570                  |
| Nett Weight (kg):                | 1.6                  |
| <b>Packaging Dimensions</b>      |                      |
| Length (mm):                     | 1080                 |
| Width (mm):                      | 130                  |
| Height (mm):                     | 75                   |
| Gross Weight (kg):               | 1.63                 |
| Packaging Data                   |                      |
| Box Colour:                      | White Cardboard Box  |
| Box Qty:                         | 0                    |
| Label Size:                      | 0 x 0                |
| Label Colour:                    | White Label          |
| Label Qty:                       | 0                    |
| Outer Box Dimensions (If A       |                      |
|                                  | аррисаме)            |
| Length (mm):                     |                      |
| Width (mm):                      |                      |
| Height (mm):                     |                      |
| Depth (mm): Gross Weight (kg):   | 16                   |
| Barcode:                         | 5055146100706        |
|                                  | 3033140100700        |
| Product Details                  |                      |
| Country of Origin:               | China                |
| Fitting Instruction:             | No                   |
| Product Material:                | Brass                |
| Mount Type:                      | Wall                 |
| Outlet Elbow Supplied:           | No                   |
| Easy Clean:                      | No                   |
| Head Included:                   | Yes                  |
| Handset Included:                | No                   |
| Body Jets Included:              | No No A call call la |
| No of Body Jets:                 | Not Applicable       |
| Operating Pressure (bar):        | 0.1                  |
| Valve/Cartridge Type:            | Not Applicable       |
| Flow Rates (L/min): 0.1 bar: N/A |                      |
| TMV2 Approved: No                | Approval No: N/A     |
| TMV3 Approved: No                | Approval No: N/A     |
| WRAS Approved: No                | Approval No: N/A     |
| Head Function: Handset Function: | Single               |
|                                  | Not Applicable       |
| Body Jet Info:                   | Not Applicable       |
| Pipe Size:                       | 15 mm (1/2" Bsp)     |
| Pipe Centres: Colour/Finish:     | N/A<br>Chrome        |
| Hose Included:                   | No                   |
| No. of Outlets:                  | 1 NO                 |
|                                  |                      |