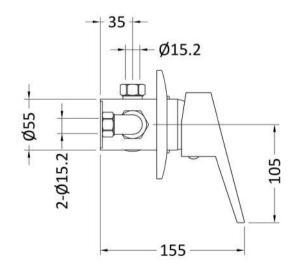

## TECHNICAL DATA SHEET

ROXOR

Sales Code: A3200

**Description:** Ocean Manual Concealed Or Exposed Valve

| Product Dimensions             |                                 |           |
|--------------------------------|---------------------------------|-----------|
| Length (mm):                   |                                 |           |
| Width (mm):                    | 150                             |           |
| Height (mm):                   | 117                             |           |
| Depth (mm):                    | 155                             |           |
| Nett Weight (kg):              | 1.72                            |           |
| Packaging Dimensions           |                                 |           |
| Length (mm):                   | 205                             |           |
| Width (mm):                    | 120                             |           |
| Height (mm):                   | 135                             |           |
| Gross Weight (kg):             | 1.72                            |           |
|                                | 1.12                            |           |
| Packaging Data                 | White Could sound Day           |           |
| Box Colour:                    | White Cardboard Box             |           |
| Box Qty:                       | 0                               |           |
| Label Size:                    | 0 X 0                           |           |
| Label Colour:                  | White Label                     |           |
| Label Qty:                     | 0                               |           |
| Outer Box Dimensions (If       | Applicable)                     |           |
| Length (mm):                   |                                 |           |
| Width (mm):                    | 215                             |           |
| Height (mm):                   | 285                             |           |
| Depth (mm):                    | 500                             |           |
| Gross Weight (kg):             | 14                              |           |
| Barcode:                       | 5055146103196                   |           |
| Product Details                |                                 |           |
| Country of Origin:             | China                           |           |
| Fitting Instruction:           | Yes                             |           |
| Product Material:              | Brass                           |           |
| Mount Type:                    | Wall                            |           |
| Outlet Elbow Supplied:         | No                              |           |
| Easy Clean:                    | Not Applicable                  |           |
| Head Included:                 | No                              |           |
| Handset Included:              | No                              |           |
| Body Jets Included:            | No                              |           |
| No of Body Jets:               | Not Applicable                  |           |
| Operating Pressure (bar):      | 0.2                             |           |
| Valve/Cartridge Type:          | Single Lever Cartridge          |           |
| Flow Rates (L/min): 0.1 bar: 5 | 0.5 bar: 10 1 bar: 14 2 bar: 20 | 3 bar: 26 |
| TMV2 Approved: No              | Approval No: N/A                | 2000. 20  |
| TMV2 Approved: NO              | Approval No: N/A                |           |
| WRAS Approved: No              | Approval No: N/A                |           |
| Head Function:                 | Not Applicable                  |           |
| Handset Function:              | Not Applicable                  |           |
|                                |                                 |           |
| Body Jet Info:                 | Not Applicable                  |           |
| Pipe Size:                     | 15 mm (1/2" Bsp)<br>150 mm      |           |
| Pipe Centres:                  |                                 |           |
| Colour/Finish:                 | Chrome                          |           |
| Hose Included:                 | Not Applicable                  |           |