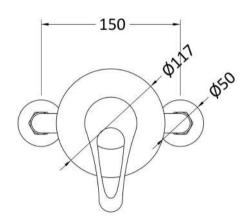

## TECHNICAL DATA SHEET

ROXOR

Sales Code: A3200

**Description:** Ocean Manual Concealed Or Exposed Valve

| Product Dimensions             |                                 |           |
|--------------------------------|---------------------------------|-----------|
| Length (mm):                   |                                 |           |
| Width (mm):                    | 150                             |           |
| Height (mm):                   | 117                             |           |
| Depth (mm):                    | 155                             |           |
| Nett Weight (kg):              | 1.72                            |           |
| Packaging Dimensions           |                                 |           |
| Length (mm):                   | 205                             |           |
| Width (mm):                    | 120                             |           |
| Height (mm):                   | 135                             |           |
| Gross Weight (kg):             | 1.72                            |           |
|                                | 1.12                            |           |
| Packaging Data                 | White Could sound Day           |           |
| Box Colour:                    | White Cardboard Box             |           |
| Box Qty:                       | 0                               |           |
| Label Size:                    | 0 X 0                           |           |
| Label Colour:                  | White Label                     |           |
| Label Qty:                     | 0                               |           |
| Outer Box Dimensions (If       | Applicable)                     |           |
| Length (mm):                   |                                 |           |
| Width (mm):                    | 215                             |           |
| Height (mm):                   | 285                             |           |
| Depth (mm):                    | 500                             |           |
| Gross Weight (kg):             | 14                              |           |
| Barcode:                       | 5055146103196                   |           |
| Product Details                |                                 |           |
| Country of Origin:             | China                           |           |
| Fitting Instruction:           | Yes                             |           |
| Product Material:              | Brass                           |           |
| Mount Type:                    | Wall                            |           |
| Outlet Elbow Supplied:         | No                              |           |
| Easy Clean:                    | Not Applicable                  |           |
| Head Included:                 | No                              |           |
| Handset Included:              | No                              |           |
| Body Jets Included:            | No                              |           |
| No of Body Jets:               | Not Applicable                  |           |
| Operating Pressure (bar):      | 0.2                             |           |
| Valve/Cartridge Type:          | Single Lever Cartridge          |           |
| Flow Rates (L/min): 0.1 bar: 5 | 0.5 bar: 10 1 bar: 14 2 bar: 20 | 3 bar: 26 |
| TMV2 Approved: No              | Approval No: N/A                | 2000. 20  |
| TMV2 Approved: NO              | Approval No: N/A                |           |
| WRAS Approved: No              | Approval No: N/A                |           |
| Head Function:                 | Not Applicable                  |           |
| Handset Function:              | Not Applicable                  |           |
|                                |                                 |           |
| Body Jet Info:                 | Not Applicable                  |           |
| Pipe Size:                     | 15 mm (1/2" Bsp)<br>150 mm      |           |
| Pipe Centres:                  |                                 |           |
| Colour/Finish:                 | Chrome                          |           |
| Hose Included:                 | Not Applicable                  |           |