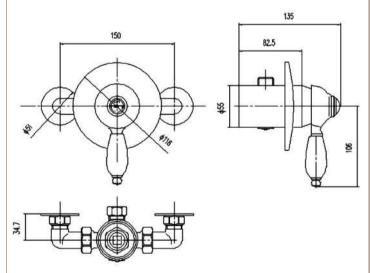

Sales Code: A3201 Description: Nostalgic Manual Conc Or Exposed Valve

| Product Dimensions             |                                          |
|--------------------------------|------------------------------------------|
| Length (mm):                   |                                          |
| Width (mm):                    | 150                                      |
| Height (mm):                   | 35                                       |
| Depth (mm):                    | 135                                      |
| Nett Weight (kg):              | 1.76                                     |
| Packaging Dimensions           |                                          |
| Length (mm):                   | 205                                      |
| Width (mm):                    | 120                                      |
| Height (mm):                   | 135                                      |
| Gross Weight (kg):             | 1.76                                     |
| Packaging Data                 | 1.10                                     |
|                                | White Cardboard Box                      |
| Box Colour:                    |                                          |
| Box Qty:                       | 0                                        |
| Label Size:                    | 0 X 0                                    |
| Label Colour:                  | White Label                              |
| Label Qty:                     | 0                                        |
| Outer Box Dimensions (If       | Аррисавіе)                               |
| Length (mm):                   |                                          |
| Width (mm):                    | 215                                      |
| Height (mm):                   | 285                                      |
| Depth (mm):                    | 500                                      |
| Gross Weight (kg):             | 14                                       |
| Barcode:                       | 5055146110248                            |
| Product Details                |                                          |
| Country of Origin:             | China                                    |
| Fitting Instruction:           | Yes                                      |
| Product Material:              | Brass                                    |
| Mount Type:                    | Wall                                     |
| Outlet Elbow Supplied:         | No                                       |
| Easy Clean:                    | Not Applicable                           |
| Head Included:                 | No                                       |
| Handset Included:              | No                                       |
| Body Jets Included:            | No                                       |
| No of Body Jets:               | Not Applicable                           |
| Operating Pressure (bar):      | 0.2                                      |
| Valve/Cartridge Type:          | Single Lever Cartridge                   |
| Flow Rates (L/min): 0.1 bar: 5 | 0.5 bar: 10 1 bar: 14 2 bar: 20 3 bar: 2 |
| ΓMV2 Approved: No              | Approval No: N/A                         |
| ΓMV3 Approved: No              | Approval No: N/A                         |
| WRAS Approved: No              | Approval No: N/A                         |
| Head Function:                 | Not Applicable                           |
| Handset Function:              | Not Applicable                           |
| Body Jet Info:                 | Not Applicable                           |
| Pipe Size:                     | 15 mm (1/2" Bsp)                         |
| Pipe Centres:                  | 150 mm                                   |
| Colour/Finish:                 | Chrome                                   |
| Hose Included:                 | Not Applicable                           |
| 105C Iliciaaca.                | Not Applicable                           |