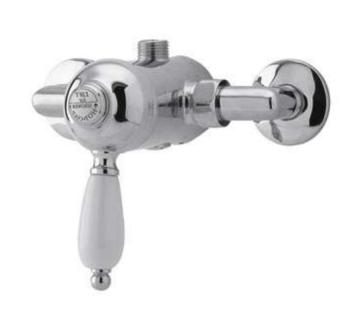

Sales Code: A3201 Description: Nostalgic Manual Conc Or Exposed Valve

| Product Dimensions             |                                          |
|--------------------------------|------------------------------------------|
| Length (mm):                   |                                          |
| Width (mm):                    | 150                                      |
| Height (mm):                   | 35                                       |
| Depth (mm):                    | 135                                      |
| Nett Weight (kg):              | 1.76                                     |
| Packaging Dimensions           |                                          |
| Length (mm):                   | 205                                      |
| Width (mm):                    | 120                                      |
| Height (mm):                   | 135                                      |
| Gross Weight (kg):             | 1.76                                     |
| Packaging Data                 | 1.10                                     |
|                                | White Cardboard Box                      |
| Box Colour:                    |                                          |
| Box Qty:                       | 0                                        |
| Label Size:                    | 0 X 0                                    |
| Label Colour:                  | White Label                              |
| Label Qty:                     | 0                                        |
| Outer Box Dimensions (If       | Аррисавіе)                               |
| Length (mm):                   |                                          |
| Width (mm):                    | 215                                      |
| Height (mm):                   | 285                                      |
| Depth (mm):                    | 500                                      |
| Gross Weight (kg):             | 14                                       |
| Barcode:                       | 5055146110248                            |
| Product Details                |                                          |
| Country of Origin:             | China                                    |
| Fitting Instruction:           | Yes                                      |
| Product Material:              | Brass                                    |
| Mount Type:                    | Wall                                     |
| Outlet Elbow Supplied:         | No                                       |
| Easy Clean:                    | Not Applicable                           |
| Head Included:                 | No                                       |
| Handset Included:              | No                                       |
| Body Jets Included:            | No                                       |
| No of Body Jets:               | Not Applicable                           |
| Operating Pressure (bar):      | 0.2                                      |
| Valve/Cartridge Type:          | Single Lever Cartridge                   |
| Flow Rates (L/min): 0.1 bar: 5 | 0.5 bar: 10 1 bar: 14 2 bar: 20 3 bar: 2 |
| ΓMV2 Approved: No              | Approval No: N/A                         |
| ΓMV3 Approved: No              | Approval No: N/A                         |
| WRAS Approved: No              | Approval No: N/A                         |
| Head Function:                 | Not Applicable                           |
| Handset Function:              | Not Applicable                           |
| Body Jet Info:                 | Not Applicable                           |
| Pipe Size:                     | 15 mm (1/2" Bsp)                         |
| Pipe Centres:                  | 150 mm                                   |
| Colour/Finish:                 | Chrome                                   |
| Hose Included:                 | Not Applicable                           |
| 105C Iliciaaca.                | Not Applicable                           |