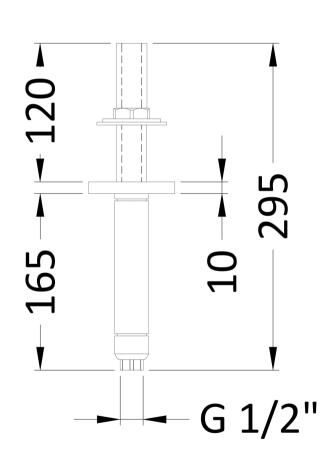

Sales Code: A3220 Description: Ceiling Mounted Shower Arm

| Product Dimensions                       |                     |
|------------------------------------------|---------------------|
| Length (mm):                             |                     |
| Width (mm):                              | 75                  |
| Height (mm):                             | 75                  |
| Depth (mm):                              | 165                 |
| Nett Weight (kg):                        | 1.15                |
| Packaging Dimensions                     |                     |
| Length (mm):                             | 205                 |
| Width (mm):                              | 135                 |
| Height (mm):                             |                     |
| Gross Weight (kg):                       | 1.15                |
| Packaging Data                           |                     |
| Box Colour:                              | White Cardboard Box |
| Box Oty:                                 | 1                   |
| Label Size:                              | 100 × 50            |
| Label Colour:                            | White Label         |
| Label Qty:                               | 2                   |
|                                          |                     |
| Outer Box Dimensions (If Application)    | аые)                |
| Length (mm):                             |                     |
| Width (mm):                              |                     |
| Height (mm):                             |                     |
| Depth (mm):                              | 18                  |
| Gross Weight (kg): Barcode:              | 5055146131687       |
|                                          | 5055140151087       |
| Product Details                          |                     |
| Country of Origin:                       | China               |
| Fitting Instruction:                     | No                  |
| Product Material:                        | Brass               |
| Mount Type:                              | Ceiling, Surface    |
| Outlet Elbow Supplied:                   | No                  |
| Easy Clean:                              | Not Applicable      |
| Head Included:                           | No                  |
| Handset Included:                        | Not Applicable      |
| Body Jets Included:                      | No                  |
| No of Body Jets:                         | Not Applicable      |
| Operating Pressure (bar):                |                     |
| Valve/Cartridge Type:                    | Not Applicable      |
| Flow Rates (L/min): 0.1 bar: N/A 0.5 bar |                     |
| **                                       | Approval No: N/A    |
|                                          | Approval No: N/A    |
|                                          | Approval No: N/A    |
| Head Function:                           | Not Applicable      |
| Handset Function:                        | Not Applicable      |
| Body Jet Info:                           | Not Applicable      |
| Pipe Size:                               | Not Applicable      |
| Pipe Centres: Colour/Finish:             | N/A<br>Chromo       |
| Hose Included:                           | Not Applicable      |
| No. of Outlets:                          | Not Applicable  1   |
| IVO. OF OULICIS.                         | 1                   |