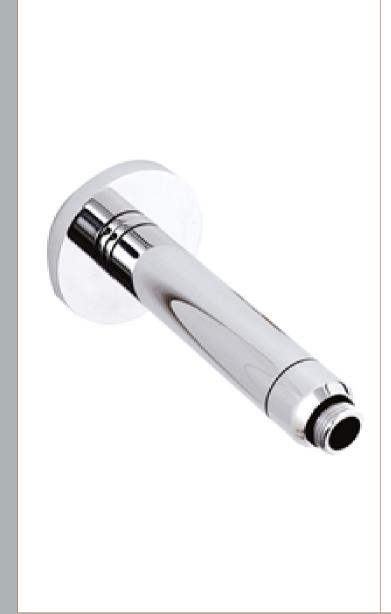

Sales Code: A3220 Description: Ceiling Mounted Shower Arm

| Product Dimensions                       |                     |
|------------------------------------------|---------------------|
| Length (mm):                             |                     |
| Width (mm):                              | 75                  |
| Height (mm):                             | 75                  |
| Depth (mm):                              | 165                 |
| Nett Weight (kg):                        | 1.15                |
| Packaging Dimensions                     |                     |
| Length (mm):                             | 205                 |
| Width (mm):                              | 135                 |
| Height (mm):                             |                     |
| Gross Weight (kg):                       | 1.15                |
| Packaging Data                           |                     |
| Box Colour:                              | White Cardboard Box |
| Box Oty:                                 | 1                   |
| Label Size:                              | 100 × 50            |
| Label Colour:                            | White Label         |
| Label Qty:                               | 2                   |
|                                          |                     |
| Outer Box Dimensions (If Application)    | аые)                |
| Length (mm):                             |                     |
| Width (mm):                              |                     |
| Height (mm):                             |                     |
| Depth (mm):                              | 18                  |
| Gross Weight (kg): Barcode:              | 5055146131687       |
|                                          | 5055140151087       |
| Product Details                          |                     |
| Country of Origin:                       | China               |
| Fitting Instruction:                     | No                  |
| Product Material:                        | Brass               |
| Mount Type:                              | Ceiling, Surface    |
| Outlet Elbow Supplied:                   | No                  |
| Easy Clean:                              | Not Applicable      |
| Head Included:                           | No                  |
| Handset Included:                        | Not Applicable      |
| Body Jets Included:                      | No                  |
| No of Body Jets:                         | Not Applicable      |
| Operating Pressure (bar):                |                     |
| Valve/Cartridge Type:                    | Not Applicable      |
| Flow Rates (L/min): 0.1 bar: N/A 0.5 bar |                     |
| **                                       | Approval No: N/A    |
|                                          | Approval No: N/A    |
|                                          | Approval No: N/A    |
| Head Function:                           | Not Applicable      |
| Handset Function:                        | Not Applicable      |
| Body Jet Info:                           | Not Applicable      |
| Pipe Size:                               | Not Applicable      |
| Pipe Centres: Colour/Finish:             | N/A<br>Chromo       |
| Hose Included:                           | Not Applicable      |
| No. of Outlets:                          | Not Applicable  1   |
| IVO. OF OULICIS.                         | 1                   |