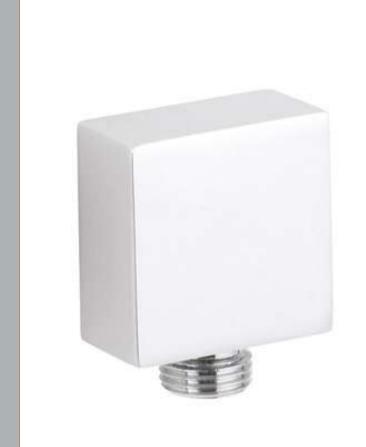

Sales Code: A3245 Description: Square Outlet Elbow

| Product Dimensions               |                                |
|----------------------------------|--------------------------------|
| Length (mm):                     |                                |
| Width (mm):                      | 36                             |
| Height (mm):                     | 53                             |
| Depth (mm):                      | 36                             |
| Nett Weight (kg):                | 0.23                           |
| Packaging Dimensions             |                                |
| Length (mm):                     | 65                             |
| Width (mm):                      | 65                             |
| Height (mm):                     | 55                             |
| Gross Weight (kg):               | 0.28                           |
| Packaging Data                   |                                |
| Box Colour:                      | White Cardboard Box            |
| Box Oty:                         | 0                              |
| Label Size:                      | 0 x 0                          |
| Label Colour:                    | White Label                    |
| Label Qty:                       | 0                              |
| Outer Box Dimensions (If A       |                                |
| Length (mm):                     | FF                             |
| Width (mm):                      | 355                            |
| Height (mm):                     | 305                            |
| Depth (mm):                      | 355                            |
| Gross Weight (kg):               | 28                             |
| Barcode:                         | 5055146169529                  |
| Product Details                  | 00001.0100025                  |
| Country of Origin:               | China                          |
| Fitting Instruction:             | No                             |
| Product Material:                | Brass/ABS                      |
| Mount Type:                      | Surface                        |
| Outlet Elbow Supplied:           | Yes                            |
| Easy Clean:                      | Not Applicable                 |
| Head Included:                   | No                             |
| Handset Included:                | Not Applicable                 |
| Body Jets Included:              | Not Applicable  Not Applicable |
| No of Body Jets:                 | Not Applicable  Not Applicable |
| Operating Pressure (bar):        | NotApplicable                  |
| Valve/Cartridge Type:            | Not Applicable                 |
| Flow Rates (L/min): 0.1 bar: N/A |                                |
| ΓMV2 Approved: No                | Approval No: N/A               |
| ΓMV3 Approved: No                | Approval No: N/A               |
| WRAS Approved: No                | Approval No: N/A               |
| Head Function:                   | Not Applicable                 |
| Handset Function:                | Not Applicable                 |
| Body Jet Info:                   | Not Applicable                 |
| Pipe Size:                       | Not Applicable                 |
| Pipe Centres:                    | N/A                            |
| Colour/Finish:                   | Chrome                         |
| Hose Included:                   | No                             |
| No. of Outlets:                  | N/A                            |
|                                  |                                |