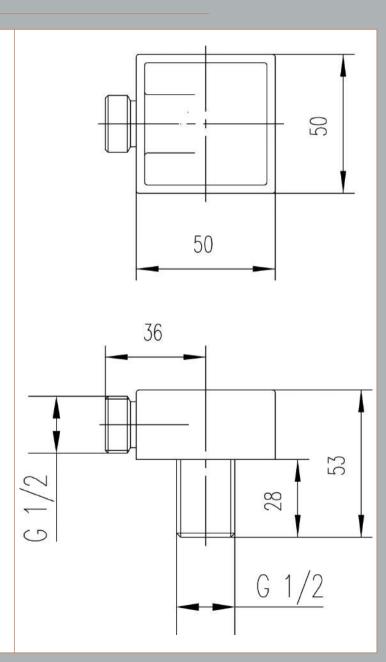

Sales Code: A3245 Description: Square Outlet Elbow

| Product Dimensions               |                                |
|----------------------------------|--------------------------------|
| Length (mm):                     |                                |
| Width (mm):                      | 36                             |
| Height (mm):                     | 53                             |
| Depth (mm):                      | 36                             |
| Nett Weight (kg):                | 0.23                           |
| Packaging Dimensions             |                                |
| Length (mm):                     | 65                             |
| Width (mm):                      | 65                             |
| Height (mm):                     | 55                             |
| Gross Weight (kg):               | 0.28                           |
| Packaging Data                   |                                |
| Box Colour:                      | White Cardboard Box            |
| Box Oty:                         | 0                              |
| Label Size:                      | 0 x 0                          |
| Label Colour:                    | White Label                    |
| Label Qty:                       | 0                              |
| Outer Box Dimensions (If A       |                                |
| Length (mm):                     | FF                             |
| Width (mm):                      | 355                            |
| Height (mm):                     | 305                            |
| Depth (mm):                      | 355                            |
| Gross Weight (kg):               | 28                             |
| Barcode:                         | 5055146169529                  |
| Product Details                  | 00001.0100025                  |
| Country of Origin:               | China                          |
| Fitting Instruction:             | No                             |
| Product Material:                | Brass/ABS                      |
| Mount Type:                      | Surface                        |
| Outlet Elbow Supplied:           | Yes                            |
| Easy Clean:                      | Not Applicable                 |
| Head Included:                   | No                             |
| Handset Included:                | Not Applicable                 |
| Body Jets Included:              | Not Applicable  Not Applicable |
| No of Body Jets:                 | Not Applicable  Not Applicable |
| Operating Pressure (bar):        | NotApplicable                  |
| Valve/Cartridge Type:            | Not Applicable                 |
| Flow Rates (L/min): 0.1 bar: N/A |                                |
| ΓMV2 Approved: No                | Approval No: N/A               |
| ΓMV3 Approved: No                | Approval No: N/A               |
| WRAS Approved: No                | Approval No: N/A               |
| Head Function:                   | Not Applicable                 |
| Handset Function:                | Not Applicable                 |
| Body Jet Info:                   | Not Applicable                 |
| Pipe Size:                       | Not Applicable                 |
| Pipe Centres:                    | N/A                            |
| Colour/Finish:                   | Chrome                         |
| Hose Included:                   | No                             |
| No. of Outlets:                  | N/A                            |
|                                  |                                |