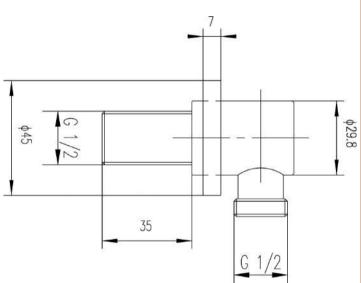

## TECHNICAL DATA SHEET

ROXOR

**Description:** Minimalist Outlet Elbow

| Product Dimensions               |                     |
|----------------------------------|---------------------|
| Length (mm):                     |                     |
| Width (mm):                      | 45                  |
| Height (mm):                     | 55                  |
| Depth (mm):                      | 75                  |
| Nett Weight (kg):                | 0.27                |
| Packaging Dimensions             |                     |
| Length (mm):                     | 85                  |
| Width (mm):                      | 60                  |
| Height (mm):                     | 60                  |
| Gross Weight (kg):               | 0.27                |
| Packaging Data                   |                     |
| 0 0                              | White Cardboard Box |
| Box Colour:                      |                     |
| Box Qty:                         | 0                   |
| Label Size:                      | 0 X 0               |
| Label Colour:                    | White Label         |
| Label Qty:                       | 0                   |
| Outer Box Dimensions (If         | Applicable)         |
| Length (mm):                     |                     |
| Width (mm):                      | 320                 |
| Height (mm):                     | 230                 |
| Depth (mm):                      | 320                 |
| Gross Weight (kg):               | 22                  |
| Barcode:                         | 5055146136132       |
| Product Details                  |                     |
| Country of Origin:               | China               |
| Fitting Instruction:             | No                  |
| Product Material:                | Brass               |
| Mount Type:                      | Surface             |
| Outlet Elbow Supplied:           | Yes                 |
| Easy Clean:                      | Not Applicable      |
| Head Included:                   | No                  |
| Handset Included:                | Not Applicable      |
| Body Jets Included:              | Not Applicable      |
| No of Body Jets:                 | Not Applicable      |
| Operating Pressure (bar):        |                     |
| Valve/Cartridge Type:            | Not Applicable      |
| Flow Rates (L/min): 0.1 bar: N/A |                     |
| TMV2 Approved: No                | Approval No: N/A    |
| TMV2 Approved: No                | Approval No: N/A    |
| WRAS Approved: No                | Approval No: N/A    |
| Head Function:                   | Not Applicable      |
| Handset Function:                | Not Applicable      |
| Body Jet Info:                   | Not Applicable      |
| Pipe Size:                       | Not Applicable      |
| Pipe Centres:                    | N/A                 |
| Colour/Finish:                   | Chrome              |
| Hose Included:                   | No                  |
| nose menudeu.                    | NU                  |