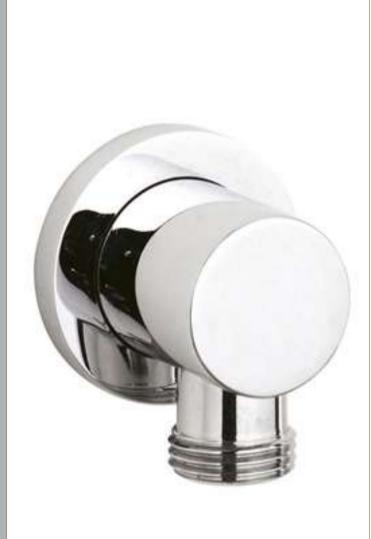

## TECHNICAL DATA SHEET

ROXOR

**Description:** Minimalist Outlet Elbow

| Product Dimensions               |                     |
|----------------------------------|---------------------|
| Length (mm):                     |                     |
| Width (mm):                      | 45                  |
| Height (mm):                     | 55                  |
| Depth (mm):                      | 75                  |
| Nett Weight (kg):                | 0.27                |
| Packaging Dimensions             |                     |
| Length (mm):                     | 85                  |
| Width (mm):                      | 60                  |
| Height (mm):                     | 60                  |
| Gross Weight (kg):               | 0.27                |
| Packaging Data                   |                     |
| 0 0                              | White Cardboard Box |
| Box Colour:                      |                     |
| Box Qty:                         | 0                   |
| Label Size:                      | 0 X 0               |
| Label Colour:                    | White Label         |
| Label Qty:                       | 0                   |
| Outer Box Dimensions (If         | Applicable)         |
| Length (mm):                     |                     |
| Width (mm):                      | 320                 |
| Height (mm):                     | 230                 |
| Depth (mm):                      | 320                 |
| Gross Weight (kg):               | 22                  |
| Barcode:                         | 5055146136132       |
| Product Details                  |                     |
| Country of Origin:               | China               |
| Fitting Instruction:             | No                  |
| Product Material:                | Brass               |
| Mount Type:                      | Surface             |
| Outlet Elbow Supplied:           | Yes                 |
| Easy Clean:                      | Not Applicable      |
| Head Included:                   | No                  |
| Handset Included:                | Not Applicable      |
| Body Jets Included:              | Not Applicable      |
| No of Body Jets:                 | Not Applicable      |
| Operating Pressure (bar):        |                     |
| Valve/Cartridge Type:            | Not Applicable      |
| Flow Rates (L/min): 0.1 bar: N/A |                     |
| TMV2 Approved: No                | Approval No: N/A    |
| TMV2 Approved: No                | Approval No: N/A    |
| WRAS Approved: No                | Approval No: N/A    |
| Head Function:                   | Not Applicable      |
| Handset Function:                | Not Applicable      |
| Body Jet Info:                   | Not Applicable      |
| Pipe Size:                       | Not Applicable      |
| Pipe Centres:                    | N/A                 |
| Colour/Finish:                   | Chrome              |
| Hose Included:                   | No                  |
| nose menudeu.                    | NU                  |