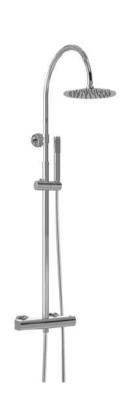

Sales Code: A3530 Description: Luxury Round Brass Complete Shower Kit

| roduct Dimensions                       |                                    |
|-----------------------------------------|------------------------------------|
| ength (mm):                             |                                    |
| /idth (mm):                             | 260                                |
| eight (mm):                             | 1336                               |
| epth (mm):                              | 415                                |
| ett Weight (kg):                        | 3.97                               |
| ackaging Dimensions                     |                                    |
| ength (mm):                             | 872                                |
| /idth (mm):                             | 400                                |
| eight (mm):                             | 105                                |
| ross Weight (kg):                       | 4.5                                |
| ackaging Data                           |                                    |
| ox Colour:                              | White Cardboard Box                |
| ox Qty:                                 | 0                                  |
| abel Size:                              | 0 x 0                              |
| abel Colour:                            | White Label                        |
| abel Qty:                               | 0                                  |
| Outer Box Dimensions (If Appl           | <u> </u>                           |
| ength (mm):                             | icabic                             |
| /idth (mm):                             | 415                                |
|                                         | 885                                |
| eight (mm):                             | 540                                |
| ross Weight (kg):                       | 340                                |
| arcode:                                 | 5056211899686                      |
| roduct Details                          | 3030211033000                      |
|                                         | China                              |
| ountry of Origin:                       |                                    |
| itting Instruction:<br>roduct Material: | No Brass                           |
|                                         | Wall                               |
| Iount Type:<br>outlet Elbow Supplied:   | No                                 |
| asy Clean:                              | Yes                                |
| ead Included:                           | Yes                                |
| andset Included:                        | Yes                                |
| ody Jets Included:                      | No                                 |
| o of Body Jets:                         | Not Applicable                     |
| perating Pressure (bar):                | 0.5                                |
| alve/Cartridge Type:                    | 1/4 Turn Ceramic Disc              |
| low Rates (L/min): 0.1 bar: N/A 0.5     |                                    |
| MV2 Approved: No                        | Approval No: N/A                   |
| MV3 Approved: No                        | Approval No: N/A  Approval No: N/A |
| /RAS Approved: No                       | Approval No: N/A                   |
| ead Function:                           | Single                             |
| andset Function:                        | Single Setting                     |
| ody Jet Info:                           | Not Applicable                     |
| ipe Size:                               | 15 mm (1/2" Bsp)                   |
| ipe Centres:                            | 150 mm                             |
| olour/Finish:                           | Chrome                             |
| ose Included:                           | Yes                                |
| o of Outlets:                           | 2                                  |