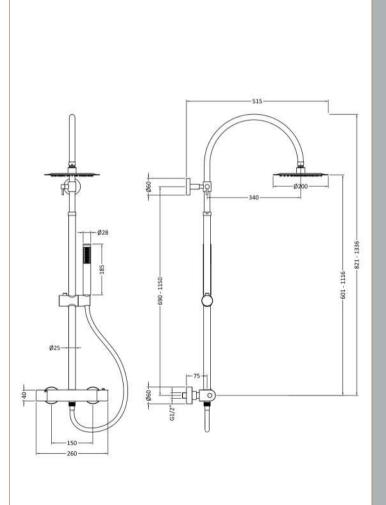

Sales Code: A3530 Description: Luxury Round Brass Complete Shower Kit

| roduct Dimensions                       |                                    |
|-----------------------------------------|------------------------------------|
| ength (mm):                             |                                    |
| /idth (mm):                             | 260                                |
| eight (mm):                             | 1336                               |
| epth (mm):                              | 415                                |
| ett Weight (kg):                        | 3.97                               |
| ackaging Dimensions                     |                                    |
| ength (mm):                             | 872                                |
| /idth (mm):                             | 400                                |
| eight (mm):                             | 105                                |
| ross Weight (kg):                       | 4.5                                |
| ackaging Data                           |                                    |
| ox Colour:                              | White Cardboard Box                |
| ox Qty:                                 | 0                                  |
| abel Size:                              | 0 x 0                              |
| abel Colour:                            | White Label                        |
| abel Qty:                               | 0                                  |
| Outer Box Dimensions (If Appl           | <u> </u>                           |
| ength (mm):                             | icabic                             |
| /idth (mm):                             | 415                                |
|                                         | 885                                |
| eight (mm):                             | 540                                |
| ross Weight (kg):                       | 340                                |
| arcode:                                 | 5056211899686                      |
| roduct Details                          | 3030211033000                      |
|                                         | China                              |
| ountry of Origin:                       |                                    |
| itting Instruction:<br>roduct Material: | No Brass                           |
|                                         | Wall                               |
| Iount Type:<br>outlet Elbow Supplied:   | No                                 |
| asy Clean:                              | Yes                                |
| ead Included:                           | Yes                                |
| andset Included:                        | Yes                                |
| ody Jets Included:                      | No                                 |
| o of Body Jets:                         | Not Applicable                     |
| perating Pressure (bar):                | 0.5                                |
| alve/Cartridge Type:                    | 1/4 Turn Ceramic Disc              |
| low Rates (L/min): 0.1 bar: N/A 0.5     |                                    |
| MV2 Approved: No                        | Approval No: N/A                   |
| MV3 Approved: No                        | Approval No: N/A  Approval No: N/A |
| /RAS Approved: No                       | Approval No: N/A                   |
| ead Function:                           | Single                             |
| andset Function:                        | Single Setting                     |
| ody Jet Info:                           | Not Applicable                     |
| ipe Size:                               | 15 mm (1/2" Bsp)                   |
| ipe Centres:                            | 150 mm                             |
| olour/Finish:                           | Chrome                             |
| ose Included:                           | Yes                                |
| o of Outlets:                           | 2                                  |