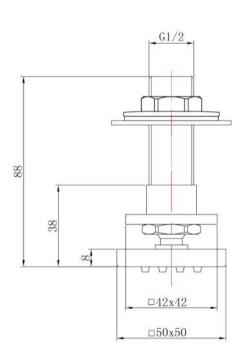

Sales Code: A354 Description: Square Body Jet

| Product Dimensions               |                                               |
|----------------------------------|-----------------------------------------------|
| Length (mm):                     |                                               |
| Width (mm):                      | 50                                            |
| Height (mm):                     | 88                                            |
| Depth (mm):                      | 50                                            |
| Nett Weight (kg):                | 0.3                                           |
| Packaging Dimensions             |                                               |
| Length (mm):                     | 80                                            |
| Width (mm):                      | 72                                            |
| Height (mm):                     | 106                                           |
| Gross Weight (kg):               | 0.41                                          |
| Packaging Data                   |                                               |
| Box Colour:                      | White Cardboard Box                           |
| Box Qty:                         | 0                                             |
| Label Size:                      | 0 x 0                                         |
| Label Colour:                    | White Label                                   |
| Label Qty:                       | 0                                             |
| Outer Box Dimensions (If A       | applicable)                                   |
| Length (mm):                     | ,                                             |
| Width (mm):                      | 370                                           |
| Height (mm):                     | 240                                           |
| Depth (mm):                      | 420                                           |
| Gross Weight (kg):               | 21                                            |
| Barcode:                         | 5055146151951                                 |
| Product Details                  |                                               |
| Country of Origin:               | China                                         |
| Fitting Instruction:             | Yes                                           |
| Product Material:                | Brass                                         |
| Mount Type:                      | Surface                                       |
| Outlet Elbow Supplied:           | No                                            |
| Easy Clean:                      | No                                            |
| Head Included:                   | No                                            |
| Handset Included:                | Not Applicable                                |
| Body Jets Included:              | Yes                                           |
| No of Body Jets:                 | 1                                             |
| Operating Pressure (bar):        |                                               |
| Valve/Cartridge Type:            | Not Applicable                                |
| Flow Rates (L/min): 0.1 bar: N/A | 0.5 bar: N/A 1 bar: N/A 2 bar: N/A 3 bar: N/A |
| TMV2 Approved: No                | Approval No: N/A                              |
| TMV3 Approved: No                | Approval No: N/A                              |
| WRAS Approved: No                | Approval No: N/A                              |
| Head Function:                   | Not Applicable                                |
| Handset Function:                | Not Applicable                                |
| Body Jet Info:                   | Directional                                   |
| Pipe Size:                       | Not Applicable                                |
| Pipe Centres:                    | N/A                                           |
| Colour/Finish:                   | Chrome                                        |
| Hose Included:                   | Not Applicable                                |
| No. of Outlets:                  | N/A                                           |