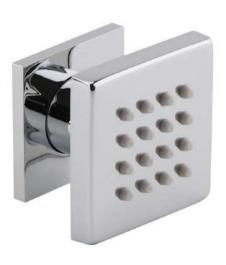

Sales Code: A354 Description: Square Body Jet

| Product Dimensions               |                                               |
|----------------------------------|-----------------------------------------------|
| Length (mm):                     |                                               |
| Width (mm):                      | 50                                            |
| Height (mm):                     | 88                                            |
| Depth (mm):                      | 50                                            |
| Nett Weight (kg):                | 0.3                                           |
| Packaging Dimensions             |                                               |
| Length (mm):                     | 80                                            |
| Width (mm):                      | 72                                            |
| Height (mm):                     | 106                                           |
| Gross Weight (kg):               | 0.41                                          |
| Packaging Data                   |                                               |
| Box Colour:                      | White Cardboard Box                           |
| Box Qty:                         | 0                                             |
| Label Size:                      | 0 x 0                                         |
| Label Colour:                    | White Label                                   |
| Label Qty:                       | 0                                             |
| Outer Box Dimensions (If A       | applicable)                                   |
| Length (mm):                     | ,                                             |
| Width (mm):                      | 370                                           |
| Height (mm):                     | 240                                           |
| Depth (mm):                      | 420                                           |
| Gross Weight (kg):               | 21                                            |
| Barcode:                         | 5055146151951                                 |
| Product Details                  |                                               |
| Country of Origin:               | China                                         |
| Fitting Instruction:             | Yes                                           |
| Product Material:                | Brass                                         |
| Mount Type:                      | Surface                                       |
| Outlet Elbow Supplied:           | No                                            |
| Easy Clean:                      | No                                            |
| Head Included:                   | No                                            |
| Handset Included:                | Not Applicable                                |
| Body Jets Included:              | Yes                                           |
| No of Body Jets:                 | 1                                             |
| Operating Pressure (bar):        |                                               |
| Valve/Cartridge Type:            | Not Applicable                                |
| Flow Rates (L/min): 0.1 bar: N/A | 0.5 bar: N/A 1 bar: N/A 2 bar: N/A 3 bar: N/A |
| TMV2 Approved: No                | Approval No: N/A                              |
| TMV3 Approved: No                | Approval No: N/A                              |
| WRAS Approved: No                | Approval No: N/A                              |
| Head Function:                   | Not Applicable                                |
| Handset Function:                | Not Applicable                                |
| Body Jet Info:                   | Directional                                   |
| Pipe Size:                       | Not Applicable                                |
| Pipe Centres:                    | N/A                                           |
| Colour/Finish:                   | Chrome                                        |
| Hose Included:                   | Not Applicable                                |
| No. of Outlets:                  | N/A                                           |