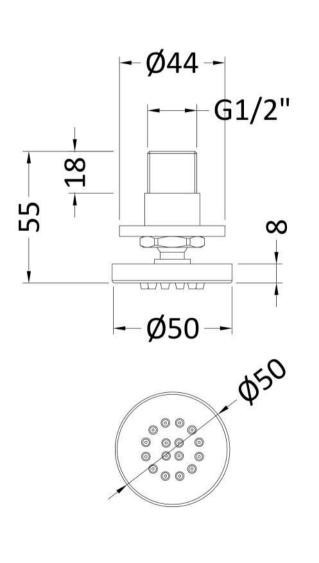

Sales Code: A355 Description: Round Sheer Body Jet

| Product Dimensions                     |                     |
|----------------------------------------|---------------------|
| Length (mm):                           |                     |
| Width (mm):                            | 50                  |
| Height (mm):                           | 55                  |
| Depth (mm):                            | 50                  |
| Nett Weight (kg):                      | 0.42                |
| Packaging Dimensions                   |                     |
| Length (mm):                           | 80                  |
| Width (mm):                            | 70                  |
| Height (mm):                           | 110                 |
| Gross Weight (kg):                     | 0.42                |
| Packaging Data                         | 0.12                |
|                                        | White Cardboard Box |
| Box Colour:                            |                     |
| Box Qty:<br>Label Size:                | 0<br>0 x 0          |
| Label Colour:                          |                     |
| Label Qty:                             | White Label         |
|                                        |                     |
| Outer Box Dimensions (If Appli         | cable)              |
| Length (mm):                           |                     |
| Width (mm):                            | 440                 |
| Height (mm):                           | 390                 |
| Depth (mm):                            | 250                 |
| Gross Weight (kg):                     | 21                  |
| Barcode:                               | 5055146167662       |
| Product Details                        |                     |
| Country of Origin:                     | China               |
| Fitting Instruction:                   | Yes                 |
| Product Material:                      | Brass               |
| Mount Type:                            | Surface             |
| Outlet Elbow Supplied:                 | No                  |
| Easy Clean:                            | No                  |
| Head Included:                         | No                  |
| Handset Included:                      | Not Applicable      |
| Body Jets Included:                    | Yes                 |
| No of Body Jets:                       | 1                   |
| Operating Pressure (bar):              |                     |
| Valve/Cartridge Type:                  | Not Applicable      |
| Flow Rates (L/min): 0.1 bar: N/A 0.5 b |                     |
| TMV2 Approved: No                      | Approval No: N/A    |
| TMV3 Approved: No                      | Approval No: N/A    |
| WRAS Approved: No                      | Approval No: N/A    |
| Head Function:                         | Not Applicable      |
| Handset Function:                      | Not Applicable      |
| Body Jet Info:                         | Directional         |
| Pipe Size:                             | Not Applicable      |
| Pipe Centres:                          | N/A                 |
| Colour/Finish:                         | Chrome              |
| Hose Included:                         | Not Applicable      |