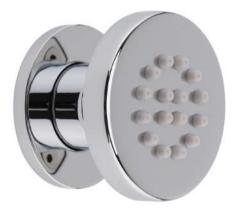

Sales Code: A355 Description: Round Sheer Body Jet

| Product Dimensions                     |                     |
|----------------------------------------|---------------------|
| Length (mm):                           |                     |
| Width (mm):                            | 50                  |
| Height (mm):                           | 55                  |
| Depth (mm):                            | 50                  |
| Nett Weight (kg):                      | 0.42                |
| Packaging Dimensions                   |                     |
| Length (mm):                           | 80                  |
| Width (mm):                            | 70                  |
| Height (mm):                           | 110                 |
| Gross Weight (kg):                     | 0.42                |
| Packaging Data                         | 0.12                |
|                                        | White Cardboard Box |
| Box Colour:                            |                     |
| Box Qty:<br>Label Size:                | 0<br>0 x 0          |
| Label Colour:                          |                     |
| Label Qty:                             | White Label         |
|                                        |                     |
| Outer Box Dimensions (If Appli         | cable)              |
| Length (mm):                           |                     |
| Width (mm):                            | 440                 |
| Height (mm):                           | 390                 |
| Depth (mm):                            | 250                 |
| Gross Weight (kg):                     | 21                  |
| Barcode:                               | 5055146167662       |
| Product Details                        |                     |
| Country of Origin:                     | China               |
| Fitting Instruction:                   | Yes                 |
| Product Material:                      | Brass               |
| Mount Type:                            | Surface             |
| Outlet Elbow Supplied:                 | No                  |
| Easy Clean:                            | No                  |
| Head Included:                         | No                  |
| Handset Included:                      | Not Applicable      |
| Body Jets Included:                    | Yes                 |
| No of Body Jets:                       | 1                   |
| Operating Pressure (bar):              |                     |
| Valve/Cartridge Type:                  | Not Applicable      |
| Flow Rates (L/min): 0.1 bar: N/A 0.5 b |                     |
| TMV2 Approved: No                      | Approval No: N/A    |
| TMV3 Approved: No                      | Approval No: N/A    |
| WRAS Approved: No                      | Approval No: N/A    |
| Head Function:                         | Not Applicable      |
| Handset Function:                      | Not Applicable      |
| Body Jet Info:                         | Directional         |
| Pipe Size:                             | Not Applicable      |
| Pipe Centres:                          | N/A                 |
| Colour/Finish:                         | Chrome              |
| Hose Included:                         | Not Applicable      |