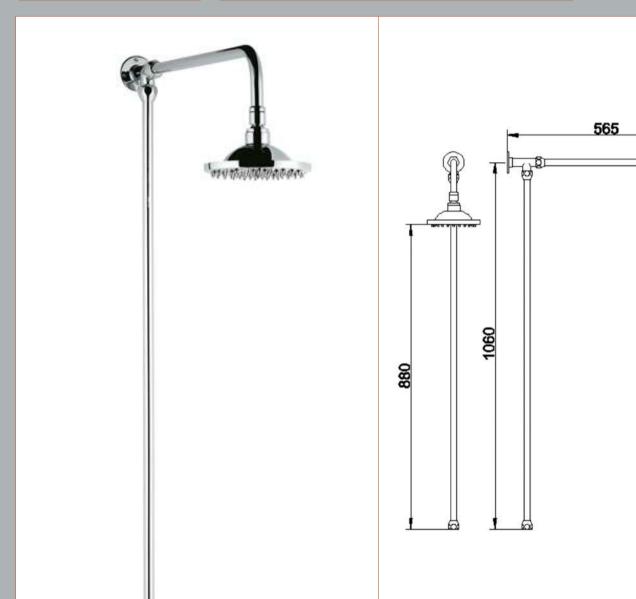

Sales Code: A3600 Description: Rigid Riser Kit

| <b>Product Dimensions</b>   |                                                   |
|-----------------------------|---------------------------------------------------|
| Length (mm):                |                                                   |
| Width (mm):                 | 150                                               |
| Height (mm):                | 1085                                              |
| Depth (mm):                 | 565                                               |
| Nett Weight (kg):           | 2.44                                              |
| <b>Packaging Dimensions</b> |                                                   |
| Length (mm):                | 1020                                              |
| Width (mm):                 | 210                                               |
| Height (mm):                | 110                                               |
| Gross Weight (kg):          | 2.44                                              |
| Packaging Data              |                                                   |
| Box Colour:                 | White Cardboard Box                               |
| Box Oty:                    | 0                                                 |
| Label Size:                 | 0 x 0                                             |
| Label Colour:               | White Label                                       |
| Label Qty:                  | 0                                                 |
| Outer Box Dimensions        |                                                   |
| Length (mm):                | (1111ppneusie)                                    |
| Width (mm):                 | 1035                                              |
| Height (mm):                | 380                                               |
| Depth (mm):                 | 450                                               |
| Gross Weight (kg):          | 15                                                |
| Barcode:                    | 5055146101383                                     |
| Product Details             | 0000110101000                                     |
| Country of Origin:          | China                                             |
| Fitting Instruction:        | Yes                                               |
| Product Material:           | Brass                                             |
| Mount Type:                 | Wall                                              |
| Outlet Elbow Supplied:      | No                                                |
| Easy Clean:                 | No                                                |
| Head Included:              | Yes                                               |
| Handset Included:           | No No                                             |
| Body Jets Included:         | No                                                |
| No of Body Jets:            | Not Applicable                                    |
| Operating Pressure (bar):   | 0.5                                               |
| Valve/Cartridge Type:       | Not Applicable                                    |
|                             | N/A 0.5 bar: N/A 1 bar: N/A 2 bar: N/A 3 bar: N/A |
| TMV2 Approved: No           | Approval No: N/A                                  |
| TMV3 Approved: No           | Approval No: N/A                                  |
| WRAS Approved: No           | Approval No: N/A                                  |
| Head Function:              | Single                                            |
| Handset Function:           | Not Applicable                                    |
| Body Jet Info:              | Not Applicable                                    |
| Pipe Size:                  | 18 mm                                             |
| Pipe Centres:               | N/A                                               |
| Colour/Finish:              | Chrome                                            |
| Hose Included:              | No                                                |
| No. of Outlets:             | 1                                                 |
|                             |                                                   |