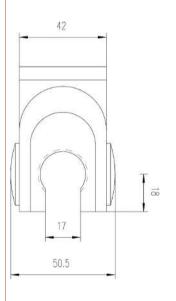

Sales Code: A376 Description: Wall Bracket

| Product Dimensions              |                                                 |
|---------------------------------|-------------------------------------------------|
| Length (mm):                    |                                                 |
| Width (mm):                     | 51                                              |
| Height (mm):                    | 59                                              |
|                                 | 70                                              |
| Depth (mm):                     |                                                 |
| Nett Weight (kg):               | 0.06                                            |
| Packaging Dimensions            |                                                 |
| Length (mm):                    | 75                                              |
| Width (mm):                     | 60                                              |
| Height (mm):                    | 50                                              |
| Gross Weight (kg):              | 0.06                                            |
| Packaging Data                  |                                                 |
| Box Colour:                     | White Cardboard Box                             |
| Box Qty:                        | 0                                               |
| Label Size:                     | 0 x 0                                           |
| Label Colour:                   | White Label                                     |
| Label Qty:                      | 0                                               |
| Outer Box Dimensions (If        | <u> </u>                                        |
| Length (mm):                    | турпсансу                                       |
| Width (mm):                     | 240                                             |
|                                 | 280                                             |
| Height (mm):                    | 380                                             |
| Depth (mm):                     | 7                                               |
| Gross Weight (kg): Barcode:     | 5055146102007                                   |
|                                 | 5055146102007                                   |
| Product Details                 |                                                 |
| Country of Origin:              | China                                           |
| Fitting Instruction:            | No                                              |
| Product Material:               | ABS Plastic                                     |
| Mount Type:                     | Surface                                         |
| Outlet Elbow Supplied:          | No                                              |
| Easy Clean:                     | Not Applicable                                  |
| Head Included:                  | No                                              |
| Handset Included:               | Not Applicable                                  |
| Body Jets Included:             | Not Applicable                                  |
| No of Body Jets:                | Not Applicable                                  |
| Operating Pressure (bar):       |                                                 |
| Valve/Cartridge Type:           | Not Applicable                                  |
| Flow Rates (L/min): 0.1 bar: N/ | A 0.5 bar: N/A 1 bar: N/A 2 bar: N/A 3 bar: N/A |
| TMV2 Approved: No               | Approval No: N/A                                |
| TMV3 Approved: No               | Approval No: N/A                                |
| WRAS Approved: No               | Approval No: N/A                                |
| Head Function:                  | Not Applicable                                  |
| Handset Function:               | Not Applicable                                  |
| Body Jet Info:                  | Not Applicable                                  |
| Pipe Size:                      | Not Applicable                                  |
| Pipe Centres:                   | N/A                                             |
| Colour/Finish:                  | Chrome                                          |
|                                 |                                                 |
| Hose Included:                  | Not Applicable                                  |