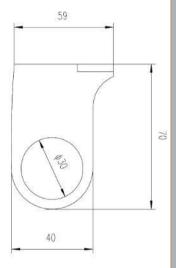

Sales Code: A376 Description: Wall Bracket

| Product Dimensions              |                                                 |
|---------------------------------|-------------------------------------------------|
| Length (mm):                    |                                                 |
| Width (mm):                     | 51                                              |
| Height (mm):                    | 59                                              |
|                                 | 70                                              |
| Depth (mm):                     |                                                 |
| Nett Weight (kg):               | 0.06                                            |
| Packaging Dimensions            |                                                 |
| Length (mm):                    | 75                                              |
| Width (mm):                     | 60                                              |
| Height (mm):                    | 50                                              |
| Gross Weight (kg):              | 0.06                                            |
| Packaging Data                  |                                                 |
| Box Colour:                     | White Cardboard Box                             |
| Box Qty:                        | 0                                               |
| Label Size:                     | 0 x 0                                           |
| Label Colour:                   | White Label                                     |
| Label Qty:                      | 0                                               |
| Outer Box Dimensions (If        | <u> </u>                                        |
| Length (mm):                    | турпсансу                                       |
| Width (mm):                     | 240                                             |
|                                 | 280                                             |
| Height (mm):                    | 380                                             |
| Depth (mm):                     | 7                                               |
| Gross Weight (kg): Barcode:     | 5055146102007                                   |
|                                 | 5055146102007                                   |
| Product Details                 |                                                 |
| Country of Origin:              | China                                           |
| Fitting Instruction:            | No                                              |
| Product Material:               | ABS Plastic                                     |
| Mount Type:                     | Surface                                         |
| Outlet Elbow Supplied:          | No                                              |
| Easy Clean:                     | Not Applicable                                  |
| Head Included:                  | No                                              |
| Handset Included:               | Not Applicable                                  |
| Body Jets Included:             | Not Applicable                                  |
| No of Body Jets:                | Not Applicable                                  |
| Operating Pressure (bar):       |                                                 |
| Valve/Cartridge Type:           | Not Applicable                                  |
| Flow Rates (L/min): 0.1 bar: N/ | A 0.5 bar: N/A 1 bar: N/A 2 bar: N/A 3 bar: N/A |
| TMV2 Approved: No               | Approval No: N/A                                |
| TMV3 Approved: No               | Approval No: N/A                                |
| WRAS Approved: No               | Approval No: N/A                                |
| Head Function:                  | Not Applicable                                  |
| Handset Function:               | Not Applicable                                  |
| Body Jet Info:                  | Not Applicable                                  |
| Pipe Size:                      | Not Applicable                                  |
| Pipe Centres:                   | N/A                                             |
| Colour/Finish:                  | Chrome                                          |
|                                 |                                                 |
| Hose Included:                  | Not Applicable                                  |