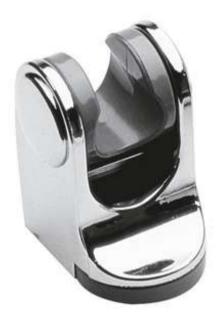

Sales Code: A376 Description: Wall Bracket

| Product Dimensions              |                                                 |
|---------------------------------|-------------------------------------------------|
| Length (mm):                    |                                                 |
| Width (mm):                     | 51                                              |
| Height (mm):                    | 59                                              |
|                                 | 70                                              |
| Depth (mm):                     |                                                 |
| Nett Weight (kg):               | 0.06                                            |
| Packaging Dimensions            |                                                 |
| Length (mm):                    | 75                                              |
| Width (mm):                     | 60                                              |
| Height (mm):                    | 50                                              |
| Gross Weight (kg):              | 0.06                                            |
| Packaging Data                  |                                                 |
| Box Colour:                     | White Cardboard Box                             |
| Box Qty:                        | 0                                               |
| Label Size:                     | 0 x 0                                           |
| Label Colour:                   | White Label                                     |
| Label Qty:                      | 0                                               |
| Outer Box Dimensions (If        | <u> </u>                                        |
| Length (mm):                    | турпсансу                                       |
| Width (mm):                     | 240                                             |
|                                 | 280                                             |
| Height (mm):                    | 380                                             |
| Depth (mm):                     | 7                                               |
| Gross Weight (kg): Barcode:     | 5055146102007                                   |
|                                 | 5055146102007                                   |
| Product Details                 |                                                 |
| Country of Origin:              | China                                           |
| Fitting Instruction:            | No                                              |
| Product Material:               | ABS Plastic                                     |
| Mount Type:                     | Surface                                         |
| Outlet Elbow Supplied:          | No                                              |
| Easy Clean:                     | Not Applicable                                  |
| Head Included:                  | No                                              |
| Handset Included:               | Not Applicable                                  |
| Body Jets Included:             | Not Applicable                                  |
| No of Body Jets:                | Not Applicable                                  |
| Operating Pressure (bar):       |                                                 |
| Valve/Cartridge Type:           | Not Applicable                                  |
| Flow Rates (L/min): 0.1 bar: N/ | A 0.5 bar: N/A 1 bar: N/A 2 bar: N/A 3 bar: N/A |
| TMV2 Approved: No               | Approval No: N/A                                |
| TMV3 Approved: No               | Approval No: N/A                                |
| WRAS Approved: No               | Approval No: N/A                                |
| Head Function:                  | Not Applicable                                  |
| Handset Function:               | Not Applicable                                  |
| Body Jet Info:                  | Not Applicable                                  |
| Pipe Size:                      | Not Applicable                                  |
| Pipe Centres:                   | N/A                                             |
| Colour/Finish:                  | Chrome                                          |
|                                 |                                                 |
| Hose Included:                  | Not Applicable                                  |