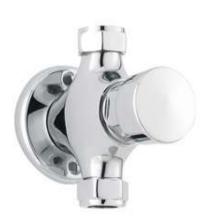

Sales Code: A3788 Description: Exposed Non-Concussive Shower Valve

| <b>Product Dimensions</b>        |                                                 |
|----------------------------------|-------------------------------------------------|
| Length (mm):                     |                                                 |
| Width (mm):                      | 65                                              |
| Height (mm):                     | 100                                             |
| Depth (mm):                      | 90                                              |
| Nett Weight (kg):                | 0.53                                            |
| <b>Packaging Dimensions</b>      |                                                 |
| Length (mm):                     | 145                                             |
| Width (mm):                      | 122                                             |
| Height (mm):                     | 53                                              |
| Gross Weight (kg):               | 0.53                                            |
| Packaging Data                   |                                                 |
| Box Colour:                      | White Cardboard Box                             |
| Box Oty:                         | 0                                               |
| Label Size:                      | 0 x 0                                           |
| Label Colour:                    | White Label                                     |
| Label Qty:                       | 0                                               |
| Outer Box Dimensions (If A       | Annlicable)                                     |
| Length (mm):                     | -ppi-cuoic)                                     |
| Width (mm):                      |                                                 |
| Height (mm):                     |                                                 |
| Depth (mm):                      |                                                 |
| Gross Weight (kg):               | 21                                              |
| Barcode:                         | 5055369016570                                   |
| Product Details                  |                                                 |
| Country of Origin:               | China                                           |
| Fitting Instruction:             | No                                              |
| Product Material:                | Brass                                           |
| Mount Type:                      | Wall                                            |
| Outlet Elbow Supplied:           | No                                              |
| Easy Clean:                      | Not Applicable                                  |
| Head Included:                   | No                                              |
| Handset Included:                | No                                              |
| Body Jets Included:              | No                                              |
| No of Body Jets:                 | Not Applicable                                  |
| Operating Pressure (bar):        | 0.2                                             |
| Valve/Cartridge Type:            | Rise & Fall Valve                               |
| Flow Rates (L/min): 0.1 bar: 4.7 | 0.5 bar: 12.4 1 bar: 17.4 2 bar: 24.7 3 bar: 31 |
| TMV2 Approved: No                | Approval No: N/A                                |
| TMV3 Approved: No                | Approval No: N/A                                |
| WRAS Approved: No                | Approval No: N/A                                |
| Head Function:                   | Not Applicable                                  |
| Handset Function:                | Not Applicable                                  |
| Body Jet Info:                   | Not Applicable                                  |
| Pipe Size:                       | 15 mm (1/2" Bsp)                                |
| Pipe Centres:                    | N/A                                             |
| Colour/Finish:                   | Chrome                                          |
| Hose Included:                   | Not Applicable                                  |
| No. of Outlets:                  | 1                                               |
|                                  |                                                 |