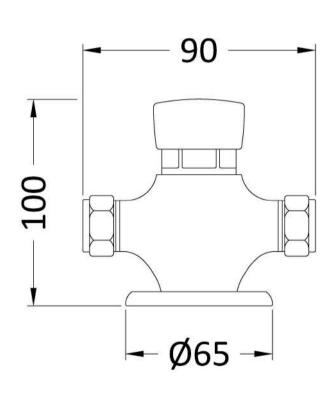

Sales Code: A3788 Description: Exposed Non-Concussive Shower Valve

| <b>Product Dimensions</b>        |                                                 |
|----------------------------------|-------------------------------------------------|
| Length (mm):                     |                                                 |
| Width (mm):                      | 65                                              |
| Height (mm):                     | 100                                             |
| Depth (mm):                      | 90                                              |
| Nett Weight (kg):                | 0.53                                            |
| <b>Packaging Dimensions</b>      |                                                 |
| Length (mm):                     | 145                                             |
| Width (mm):                      | 122                                             |
| Height (mm):                     | 53                                              |
| Gross Weight (kg):               | 0.53                                            |
| Packaging Data                   |                                                 |
| Box Colour:                      | White Cardboard Box                             |
| Box Oty:                         | 0                                               |
| Label Size:                      | 0 x 0                                           |
| Label Colour:                    | White Label                                     |
| Label Qty:                       | 0                                               |
| Outer Box Dimensions (If A       | Annlicable)                                     |
| Length (mm):                     | -ppi-cuoic)                                     |
| Width (mm):                      |                                                 |
| Height (mm):                     |                                                 |
| Depth (mm):                      |                                                 |
| Gross Weight (kg):               | 21                                              |
| Barcode:                         | 5055369016570                                   |
| Product Details                  |                                                 |
| Country of Origin:               | China                                           |
| Fitting Instruction:             | No                                              |
| Product Material:                | Brass                                           |
| Mount Type:                      | Wall                                            |
| Outlet Elbow Supplied:           | No                                              |
| Easy Clean:                      | Not Applicable                                  |
| Head Included:                   | No                                              |
| Handset Included:                | No                                              |
| Body Jets Included:              | No                                              |
| No of Body Jets:                 | Not Applicable                                  |
| Operating Pressure (bar):        | 0.2                                             |
| Valve/Cartridge Type:            | Rise & Fall Valve                               |
| Flow Rates (L/min): 0.1 bar: 4.7 | 0.5 bar: 12.4 1 bar: 17.4 2 bar: 24.7 3 bar: 31 |
| TMV2 Approved: No                | Approval No: N/A                                |
| TMV3 Approved: No                | Approval No: N/A                                |
| WRAS Approved: No                | Approval No: N/A                                |
| Head Function:                   | Not Applicable                                  |
| Handset Function:                | Not Applicable                                  |
| Body Jet Info:                   | Not Applicable                                  |
| Pipe Size:                       | 15 mm (1/2" Bsp)                                |
| Pipe Centres:                    | N/A                                             |
| Colour/Finish:                   | Chrome                                          |
| Hose Included:                   | Not Applicable                                  |
| No. of Outlets:                  | 1                                               |
|                                  |                                                 |