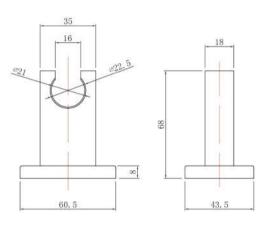

Sales Code: A3794 Description: Square Wall Bracket

| Product Dimensions               |                                |
|----------------------------------|--------------------------------|
| Length (mm):                     |                                |
| Width (mm):                      | 60                             |
| Height (mm):                     | 54                             |
| Depth (mm):                      | 60                             |
| Nett Weight (kg):                | 0.33                           |
| Packaging Dimensions             |                                |
|                                  | 75                             |
| Length (mm): Width (mm):         | 70                             |
|                                  | 90                             |
| Height (mm):                     | 0.33                           |
| Gross Weight (kg):               | 0.33                           |
| Packaging Data                   |                                |
| Box Colour:                      | White Cardboard Box            |
| Box Qty:                         | 0                              |
| Label Size:                      | 0 x 0                          |
| Label Colour:                    | White Label                    |
| Label Qty:                       | 0                              |
| Outer Box Dimensions (If         | Applicable)                    |
| Length (mm):                     |                                |
| Width (mm):                      |                                |
| Height (mm):                     |                                |
| Depth (mm):                      |                                |
| Gross Weight (kg):               | 17                             |
| Barcode:                         | 5055369027712                  |
| Product Details                  |                                |
| Country of Origin:               | China                          |
| Fitting Instruction:             | No                             |
| Product Material:                | Brass                          |
| Mount Type:                      | Wall                           |
| Outlet Elbow Supplied:           | Not Applicable                 |
| Easy Clean:                      | Not Applicable                 |
| Head Included:                   | No                             |
| Handset Included:                | Not Applicable                 |
| Body Jets Included:              | Not Applicable                 |
| No of Body Jets:                 | Not Applicable                 |
| Operating Pressure (bar):        | тострривание                   |
| Valve/Cartridge Type:            | Not Applicable                 |
| Flow Rates (L/min): 0.1 bar: N/A |                                |
| TMV2 Approved: No                | Approval No: N/A               |
| TMV3 Approved: No                | Approval No: N/A               |
| WRAS Approved: No                | Approval No: N/A               |
| Head Function:                   | Not Applicable                 |
| Handset Function:                | Not Applicable  Not Applicable |
|                                  |                                |
| Body Jet Info:                   | Not Applicable                 |
| Pipe Size:                       | Not Applicable                 |
| Pipe Centres:                    | N/A                            |
| Colour/Finish:                   | Chrome                         |
| Hose Included:                   | Not Applicable                 |
| No. of Outlets:                  | N/A                            |