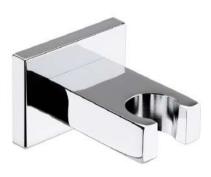

Sales Code: A3794 Description: Square Wall Bracket

| Product Dimensions               |                                |
|----------------------------------|--------------------------------|
| Length (mm):                     |                                |
| Width (mm):                      | 60                             |
| Height (mm):                     | 54                             |
| Depth (mm):                      | 60                             |
| Nett Weight (kg):                | 0.33                           |
| Packaging Dimensions             |                                |
|                                  | 75                             |
| Length (mm): Width (mm):         | 70                             |
|                                  | 90                             |
| Height (mm):                     | 0.33                           |
| Gross Weight (kg):               | 0.33                           |
| Packaging Data                   |                                |
| Box Colour:                      | White Cardboard Box            |
| Box Qty:                         | 0                              |
| Label Size:                      | 0 x 0                          |
| Label Colour:                    | White Label                    |
| Label Qty:                       | 0                              |
| Outer Box Dimensions (If         | Applicable)                    |
| Length (mm):                     |                                |
| Width (mm):                      |                                |
| Height (mm):                     |                                |
| Depth (mm):                      |                                |
| Gross Weight (kg):               | 17                             |
| Barcode:                         | 5055369027712                  |
| Product Details                  |                                |
| Country of Origin:               | China                          |
| Fitting Instruction:             | No                             |
| Product Material:                | Brass                          |
| Mount Type:                      | Wall                           |
| Outlet Elbow Supplied:           | Not Applicable                 |
| Easy Clean:                      | Not Applicable                 |
| Head Included:                   | No                             |
| Handset Included:                | Not Applicable                 |
| Body Jets Included:              | Not Applicable                 |
| No of Body Jets:                 | Not Applicable                 |
| Operating Pressure (bar):        | тострривание                   |
| Valve/Cartridge Type:            | Not Applicable                 |
| Flow Rates (L/min): 0.1 bar: N/A |                                |
| TMV2 Approved: No                | Approval No: N/A               |
| TMV3 Approved: No                | Approval No: N/A               |
| WRAS Approved: No                | Approval No: N/A               |
| Head Function:                   | Not Applicable                 |
| Handset Function:                | Not Applicable  Not Applicable |
|                                  |                                |
| Body Jet Info:                   | Not Applicable                 |
| Pipe Size:                       | Not Applicable                 |
| Pipe Centres:                    | N/A                            |
| Colour/Finish:                   | Chrome                         |
| Hose Included:                   | Not Applicable                 |
| No. of Outlets:                  | N/A                            |