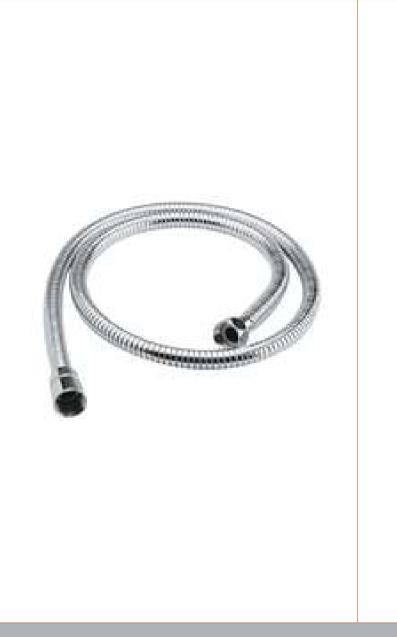

## TECHNICAL DATA SHEET

ROXOR

Sales Code: A391

**Description:** 1.5M Shower Flex

| Length (mm):                     |                     |
|----------------------------------|---------------------|
| Width (mm):                      | 15                  |
| Height (mm):                     | 1500                |
| Depth (mm):                      | 15                  |
| Nett Weight (kg):                | 0.27                |
| Packaging Dimensions             |                     |
| Length (mm):                     | 1500                |
| Width (mm):                      | 23                  |
| Height (mm):                     | 23                  |
| Gross Weight (kg):               | 0.27                |
| Packaging Data                   |                     |
| Box Colour:                      | White Cardboard Box |
| Box Qty:                         | 0                   |
| Label Size:                      | 0 X 0               |
| Label Colour:                    |                     |
|                                  | White Label         |
| Label Qty:                       |                     |
| Outer Box Dimensions (If         | Applicable)         |
| Length (mm):                     |                     |
| Width (mm):                      |                     |
| Height (mm):                     |                     |
| Depth (mm):                      |                     |
| Gross Weight (kg):               | 19                  |
| Barcode:                         | 5055146103981       |
| Product Details                  |                     |
| Country of Origin:               | China               |
| Fitting Instruction:             | No                  |
| Product Material:                | Brass               |
| Mount Type:                      | Not Applicable      |
| Outlet Elbow Supplied:           | Not Applicable      |
| Easy Clean:                      | Not Applicable      |
| Head Included:                   | No                  |
| Handset Included:                | Not Applicable      |
| Body Jets Included:              | Not Applicable      |
| No of Body Jets:                 | Not Applicable      |
| Operating Pressure (bar):        |                     |
| Valve/Cartridge Type:            | Not Applicable      |
| Flow Rates (L/min): 0.1 bar: N/A |                     |
| TMV2 Approved: No                | Approval No: N/A    |
| TMV3 Approved: No                | Approval No: N/A    |
| WRAS Approved: No                | Approval No: N/A    |
| Head Function:                   | Not Applicable      |
| Handset Function:                | Not Applicable      |
| Body Jet Info:                   | Not Applicable      |
| Pipe Size:                       | Not Applicable      |
| Pipe Centres:                    | N/A                 |
| Colour/Finish:                   | Chrome              |
| COTOM/1 IIIIOII.                 |                     |
| Hose Included:                   | Yes                 |