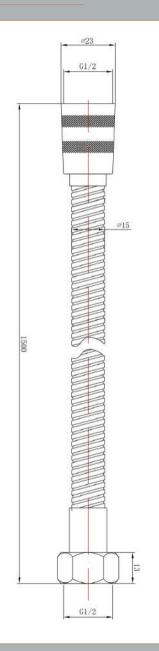

## TECHNICAL DATA SHEET

ROXOR

Sales Code: A391

**Description:** 1.5M Shower Flex

| Length (mm):                     |                     |
|----------------------------------|---------------------|
| Width (mm):                      | 15                  |
| Height (mm):                     | 1500                |
| Depth (mm):                      | 15                  |
| Nett Weight (kg):                | 0.27                |
| Packaging Dimensions             |                     |
| Length (mm):                     | 1500                |
| Width (mm):                      | 23                  |
| Height (mm):                     | 23                  |
| Gross Weight (kg):               | 0.27                |
| Packaging Data                   |                     |
| Box Colour:                      | White Cardboard Box |
| Box Qty:                         | 0                   |
| Label Size:                      | 0 X 0               |
| Label Colour:                    |                     |
|                                  | White Label         |
| Label Qty:                       |                     |
| Outer Box Dimensions (If         | Applicable)         |
| Length (mm):                     |                     |
| Width (mm):                      |                     |
| Height (mm):                     |                     |
| Depth (mm):                      |                     |
| Gross Weight (kg):               | 19                  |
| Barcode:                         | 5055146103981       |
| Product Details                  |                     |
| Country of Origin:               | China               |
| Fitting Instruction:             | No                  |
| Product Material:                | Brass               |
| Mount Type:                      | Not Applicable      |
| Outlet Elbow Supplied:           | Not Applicable      |
| Easy Clean:                      | Not Applicable      |
| Head Included:                   | No                  |
| Handset Included:                | Not Applicable      |
| Body Jets Included:              | Not Applicable      |
| No of Body Jets:                 | Not Applicable      |
| Operating Pressure (bar):        |                     |
| Valve/Cartridge Type:            | Not Applicable      |
| Flow Rates (L/min): 0.1 bar: N/A |                     |
| TMV2 Approved: No                | Approval No: N/A    |
| TMV3 Approved: No                | Approval No: N/A    |
| WRAS Approved: No                | Approval No: N/A    |
| Head Function:                   | Not Applicable      |
| Handset Function:                | Not Applicable      |
| Body Jet Info:                   | Not Applicable      |
| Pipe Size:                       | Not Applicable      |
| Pipe Centres:                    | N/A                 |
| Colour/Finish:                   | Chrome              |
| COTOM/1 IIIIOII.                 |                     |
| Hose Included:                   | Yes                 |