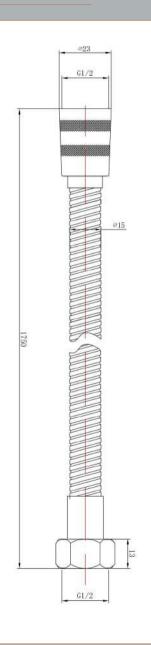

Sales Code: A393 Description: 1.75M Shower Flex

| Product Dimensions               |                                                 |
|----------------------------------|-------------------------------------------------|
| Length (mm):                     |                                                 |
| Width (mm):                      | 15                                              |
| Height (mm):                     | 1750                                            |
| Depth (mm):                      | 15                                              |
| Nett Weight (kg):                | 0.34                                            |
| Packaging Dimensions             |                                                 |
| Length (mm):                     | 135                                             |
| Width (mm):                      | 45                                              |
| Height (mm):                     | 220                                             |
| Gross Weight (kg):               | 0.34                                            |
| Packaging Data                   |                                                 |
| Box Colour:                      | White Cardboard Box                             |
| Box Qty:                         | 0                                               |
| Label Size:                      | 0 x 0                                           |
| Label Colour:                    | White Label                                     |
| Label Qty:                       | 0                                               |
| Outer Box Dimensions (If         | Applicable)                                     |
| Length (mm):                     |                                                 |
| Width (mm):                      |                                                 |
| Height (mm):                     |                                                 |
| Depth (mm):                      |                                                 |
| Gross Weight (kg):               | 20                                              |
| Barcode:                         | 5055146101086                                   |
| <b>Product Details</b>           |                                                 |
| Country of Origin:               | China                                           |
| Fitting Instruction:             | No                                              |
| Product Material:                | Brass                                           |
| Mount Type:                      | Not Applicable                                  |
| Outlet Elbow Supplied:           | Not Applicable                                  |
| Easy Clean:                      | Not Applicable                                  |
| Head Included:                   | No                                              |
| Handset Included:                | Not Applicable                                  |
| Body Jets Included:              | Not Applicable                                  |
| No of Body Jets:                 | Not Applicable                                  |
| Operating Pressure (bar):        |                                                 |
| Valve/Cartridge Type:            | Not Applicable                                  |
| Flow Rates (L/min): 0.1 bar: N/A | A 0.5 bar: N/A 1 bar: N/A 2 bar: N/A 3 bar: N/A |
| TMV2 Approved: No                | Approval No: N/A                                |
| TMV3 Approved: No                | Approval No: N/A                                |
| WRAS Approved: No                | Approval No: N/A                                |
| Head Function:                   | Not Applicable                                  |
| Handset Function:                | Not Applicable                                  |
| Body Jet Info:                   | Not Applicable                                  |
| Pipe Size:                       | Not Applicable                                  |
| Pipe Centres:                    | N/A                                             |
| Colour/Finish:                   | Chrome                                          |
| Hose Included:                   | Yes                                             |
| No. of Outlets:                  | N/A                                             |
|                                  |                                                 |